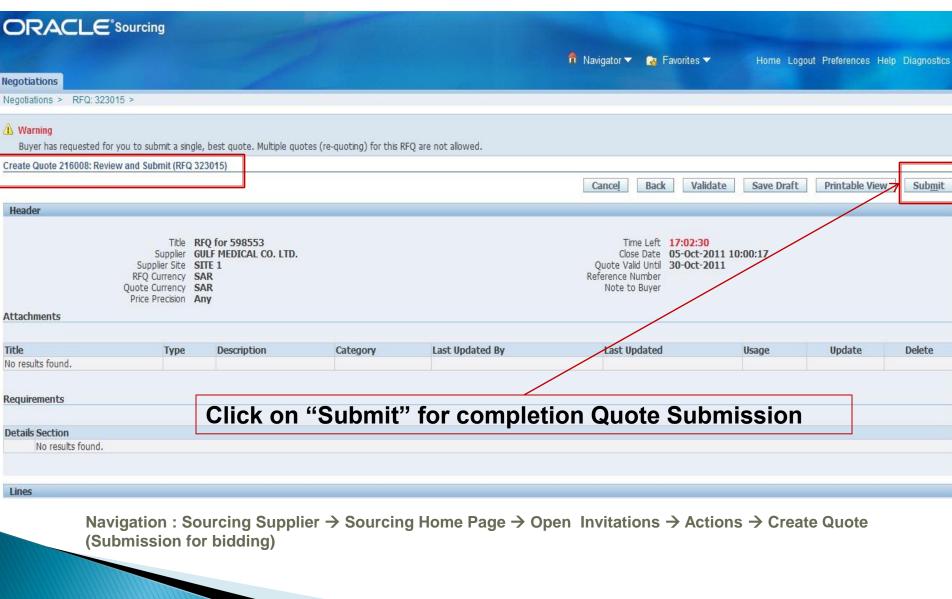

#### **Review & Quote Submission**

- Quote Submission Process Ends Here. As soon as Supplier submits Quote Buyer will be able to see Supplier Response in His Screen.
- For any clarification or detail negotiation Buyer can send a Online message.
- If Buyer Send any Message Supplier can Respond it online.