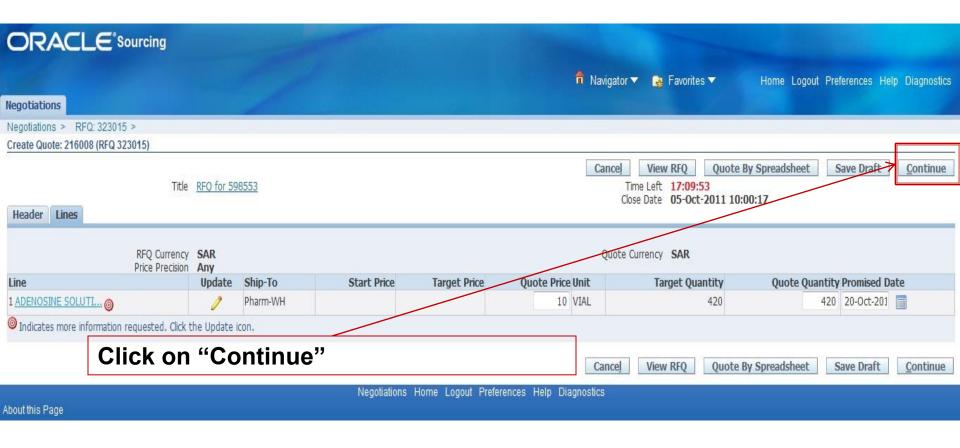

#### **Create Quote Header**

Navigation : Sourcing Supplier → Sourcing Home Page → Open Invitations → Actions → Create Quote