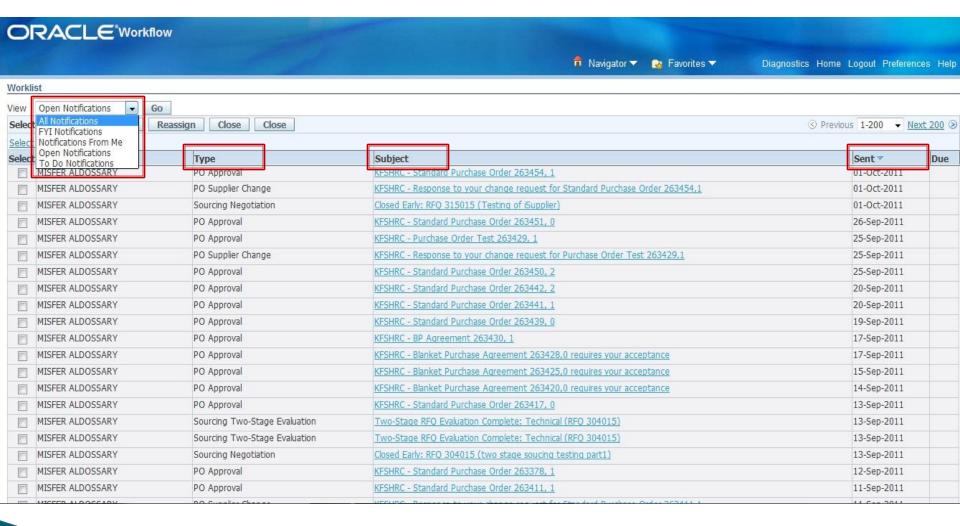

Navigation : Sourcing Supplier → Worklist (For Notification)

## **Supplier Work list - Notification**

Navigation : Sourcing Supplier → Worklist (Supplier will receive notification for "Published RFQ")