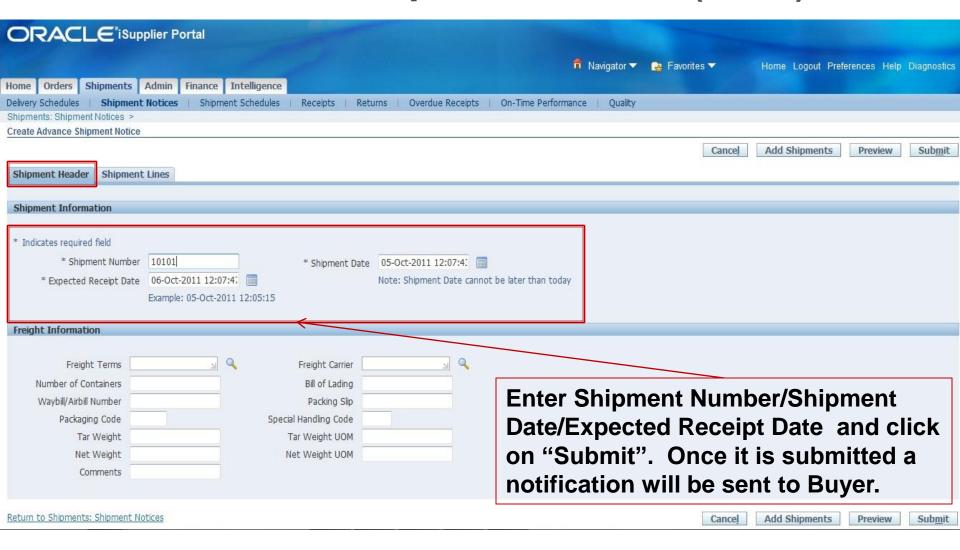

# **Advance Shipment Notice (ASN)**

Navigation : KFSH iSupplier Portal Responsibility → Home Page → Shipment Tab → Shipment Notice → Create Advance Shipment Notice

# **Advance Shipment Notice (ASN)**