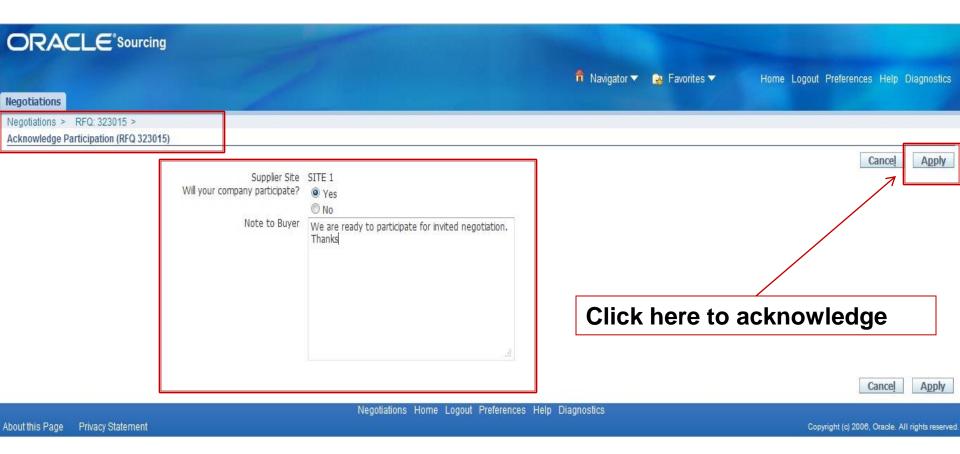

## Acknowledge

Navigation : Sourcing Supplier → Sourcing Home Page → Open Invitations → Actions → Acknowledge Participation