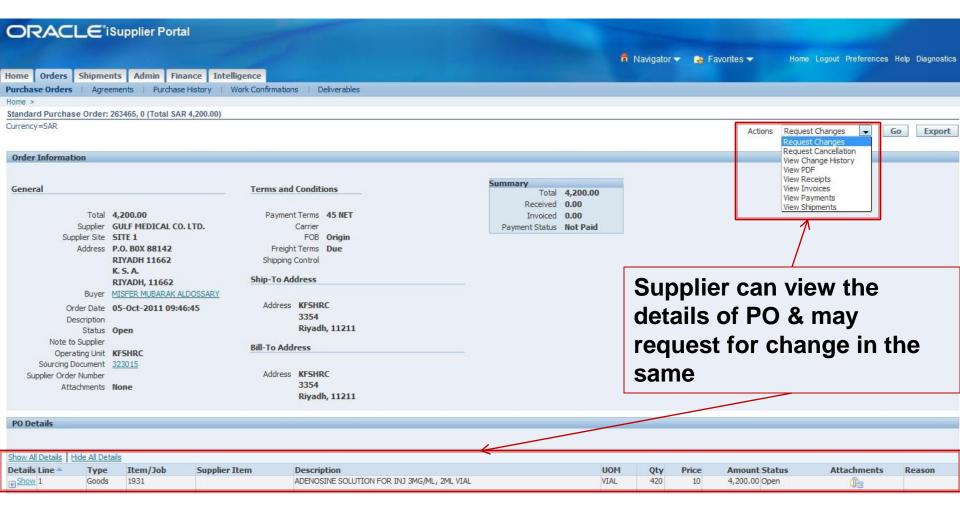

# Purchase Order & Change Request

Navigation : KFSH iSupplier Portal Responsibility → Home Page

# Purchase Order Change Request

Once supplier submit change request, it goes to Buyer for approval, and if Buyer approve the changes, PO gets change automatically.