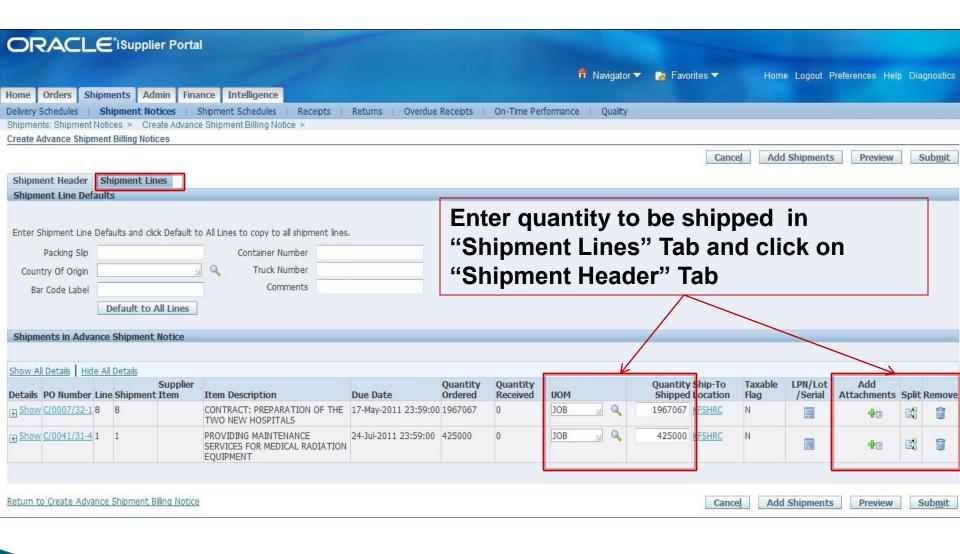

FSH iSupplier Portal Responsibility → Home Page

# Purchase Order & Change Request



Navigation : KFSH iSupplier Portal Responsibility → Home Page

# Purchase Order Change Request



Once supplier submit change request, it goes to Buyer for approval, and if Buyer approve the changes, PO gets change automatically.

# **Advance Shipment Notice (ASN)**



Navigation : KFSH iSupplier Portal Responsibility → Home Page → Shipment Tab → Shipment Notice → Create Advance Shipment Notice

# **Advance Shipment Notice (ASN)**



# **Advance Shipment Notice (ASN)**



#### **Advance Shipment Billing Notice (ASBN)**



Navigation : KFSH iSupplier Portal Responsibility → Home Page → Shipment Tab → Shipment Notice → Create Advance Shipment Billing Notice

#### **Advance Shipment Billing Notice (ASBN)**



#### **Advance Shipment Billing Notice (ASBN)**



# Thanks You