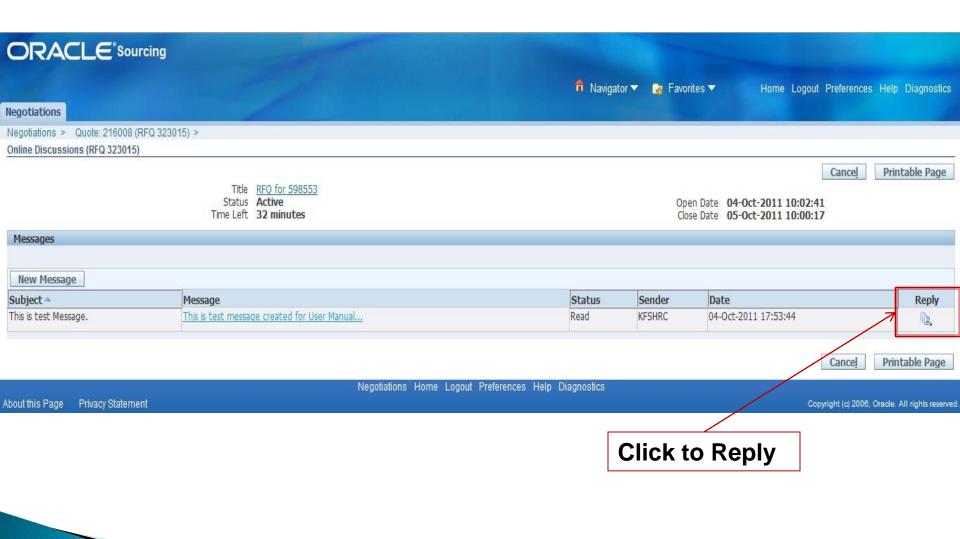

#### **Online Discussion**

- Once the RFQ is closed Supplier will not be able to submits his Quotation.
- If RFQ is awarded to Supplier and PO is Approved. Supplier will be able to see his PO in KFSH iSupplier Portal Responsibility.