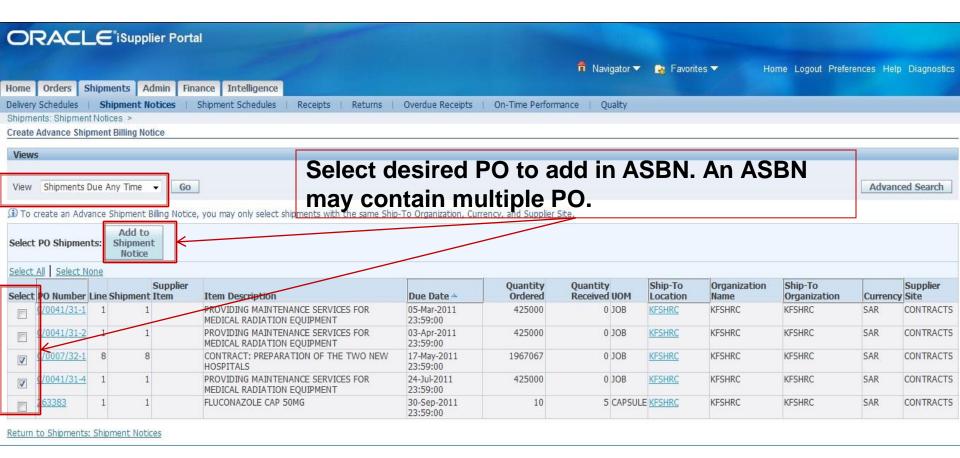

#### **Advance Shipment Billing Notice (ASBN)**

Navigation : KFSH iSupplier Portal Responsibility → Home Page → Shipment Tab → Shipment Notice → Create Advance Shipment Billing Notice

#### **Advance Shipment Billing Notice (ASBN)**