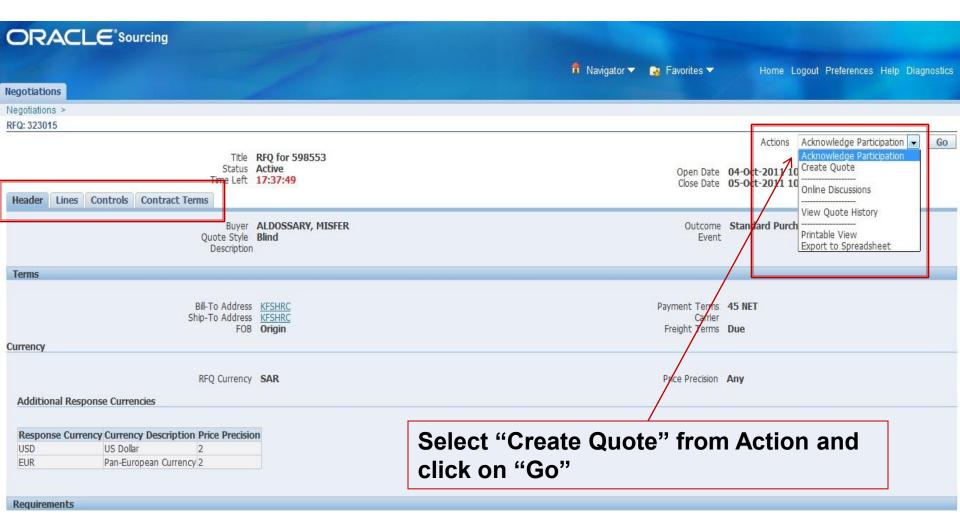

#### **Quote Creation**

Navigation : Sourcing Supplier → Sourcing Home Page → Open Invitations → Actions → Create Quote