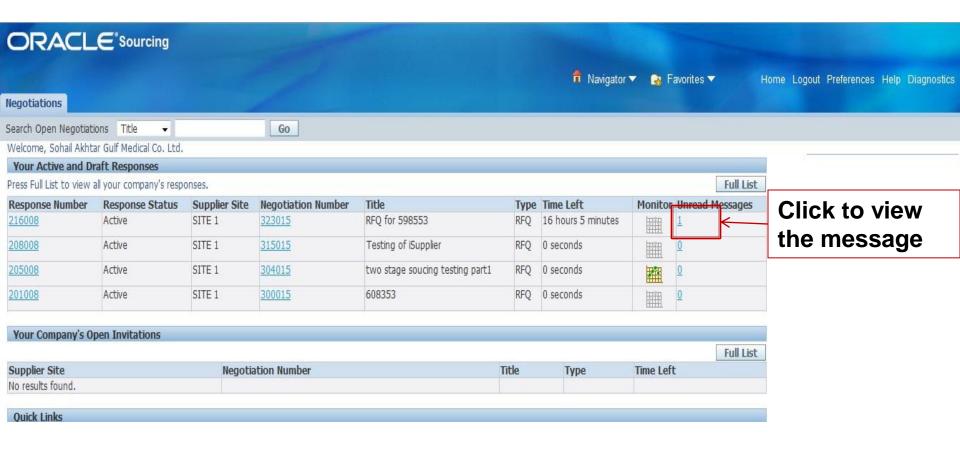

## **Supplier Monitors Active Quotes**

#### **Online Discussion**

- Once the RFQ is closed Supplier will not be able to submits his Quotation.
- If RFQ is awarded to Supplier and PO is Approved. Supplier will be able to see his PO in KFSH iSupplier Portal Responsibility.