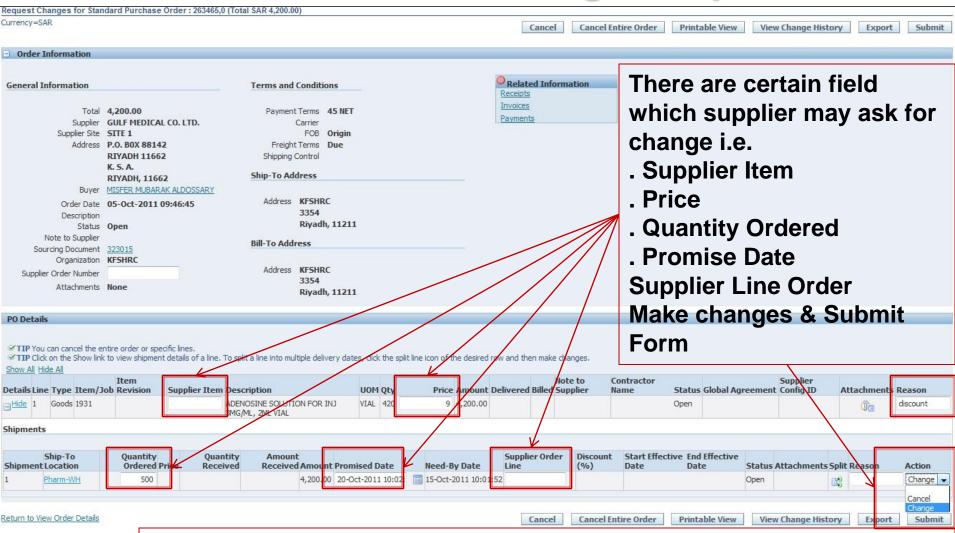

# Purchase Order Change Request

Once supplier submit change request, it goes to Buyer for approval, and if Buyer approve the changes, PO gets change automatically.