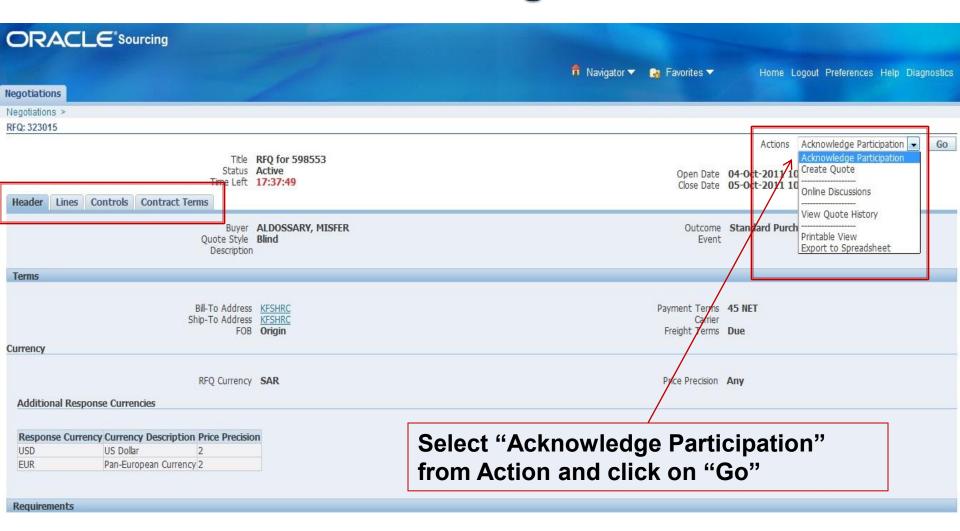

## Acknowledge

Navigation : Sourcing Supplier → Sourcing Home Page > Open Invitations > Actions

## Acknowledge

Navigation : Sourcing Supplier → Sourcing Home Page → Open Invitations → Actions → Acknowledge Participation