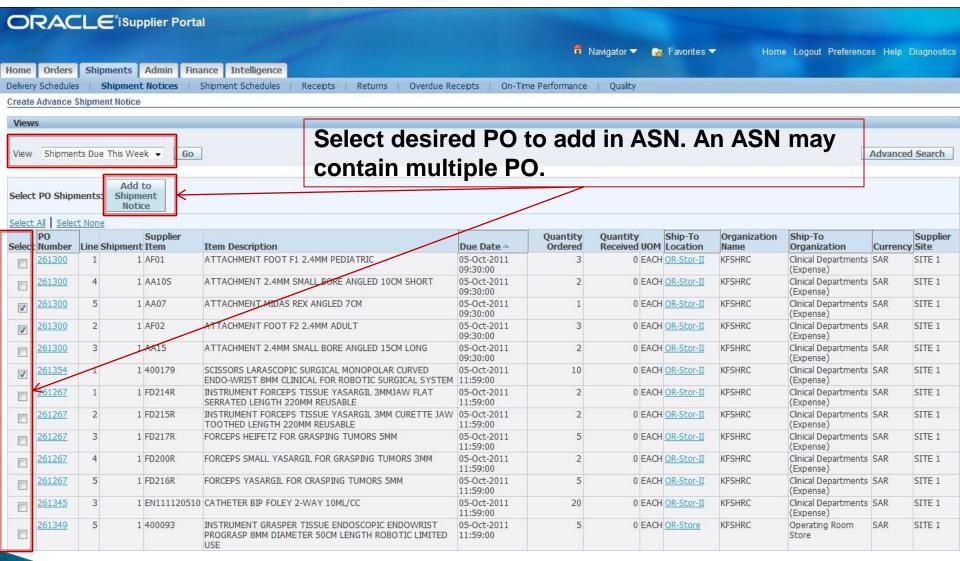

# **Advance Shipment Notice (ASN)**

Navigation : KFSH iSupplier Portal Responsibility → Home Page → Shipment Tab → Shipment Notice → Create Advance Shipment Notice

# **Advance Shipment Notice (ASN)**