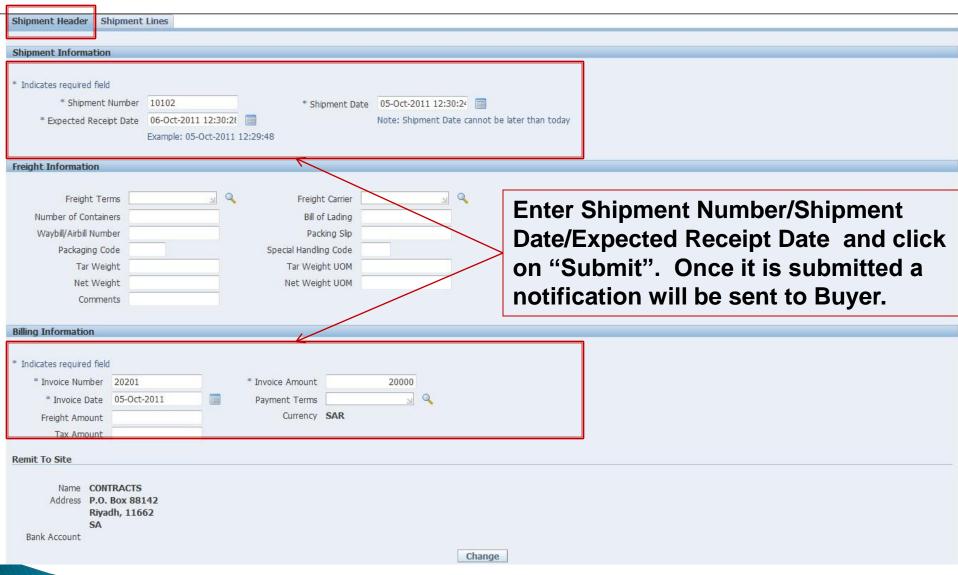

Purchase Order & Change Request



Navigation : KFSH iSupplier Portal Responsibility → Home Page

# Purchase Order Change Request



Once supplier submit change request, it goes to Buyer for approval, and if Buyer approve the changes, PO gets change automatically.

# **Advance Shipment Notice (ASN)**



Navigation : KFSH iSupplier Portal Responsibility → Home Page → Shipment Tab → Shipment Notice → Create Advance Shipment Notice

# **Advance Shipment Notice (ASN)**



# **Advance Shipment Notice (ASN)**



#### **Advance Shipment Billing Notice (ASBN)**



Navigation : KFSH iSupplier Portal Responsibility → Home Page → Shipment Tab → Shipment Notice → Create Advance Shipment Billing Notice

#### **Advance Shipment Billing Notice (ASBN)**



#### **Advance Shipment Billing Notice (ASBN)**



# Thanks You