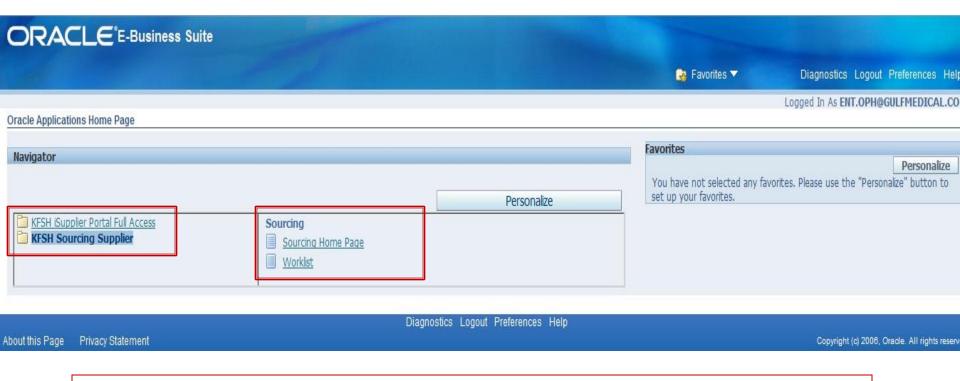

# **Supplier Home Page**

KFSH Sourcing Supplier: is used to view RFQ & submitting Quotations

**KFSH iSupplier Portal Full Access:** is used to PO Acceptance, Request for Change/Cancel Order, Change History, ASN/ASBN & Online Invoicing