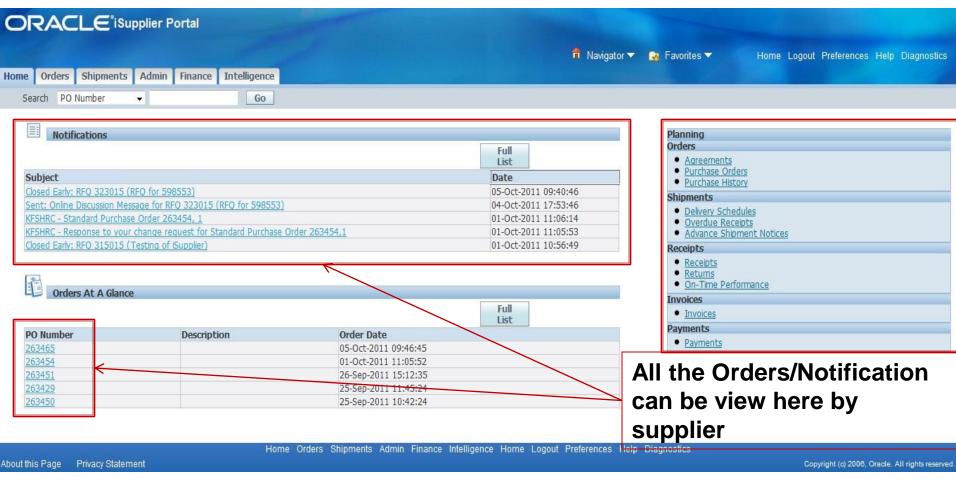

# iSupplier Home Page

Navigation : KFSH iSupplier Portal Responsibility → Home Page