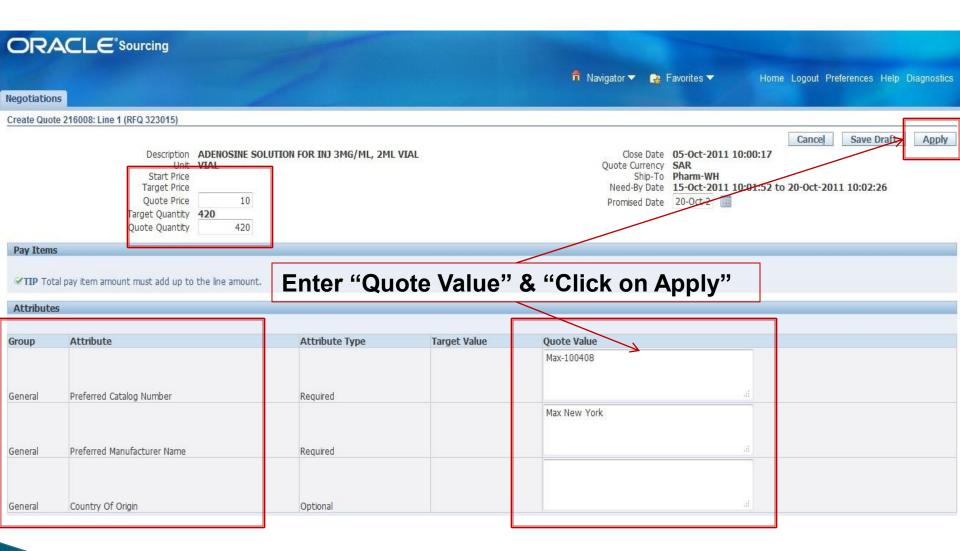

#### **Create Quote -Line Detail**

Maxigation : Sourcing Supplier → Sourcing Home Page → Open Invitations → Actions → Create Quote (Line Attributes)