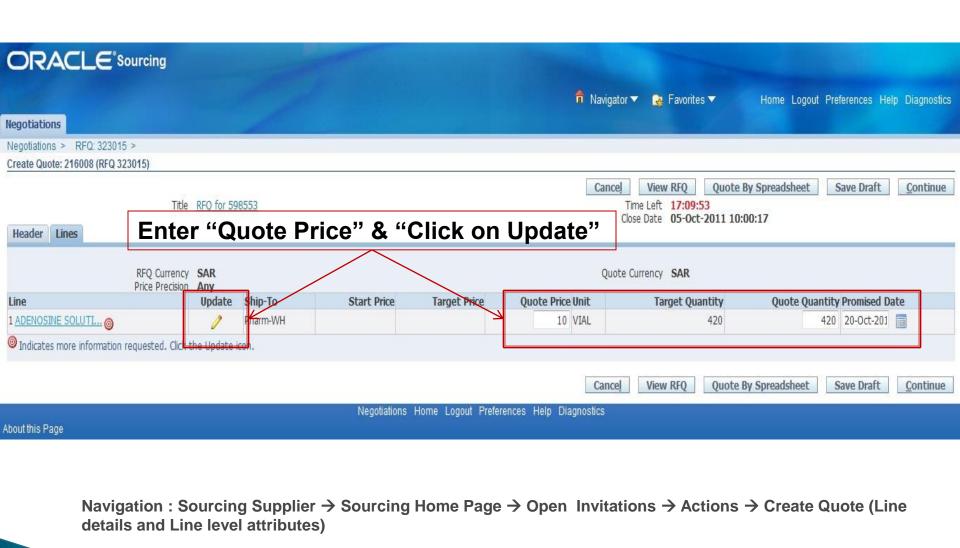

#### **Create Quote -Line Detail**

Maxigation : Sourcing Supplier → Sourcing Home Page → Open Invitations → Actions → Create Quote (Line Attributes)