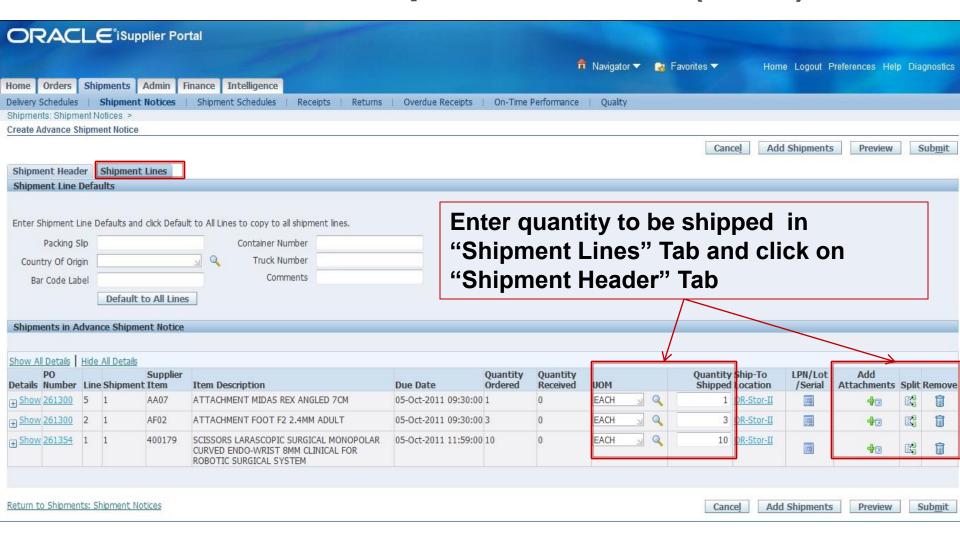

# **Advance Shipment Notice (ASN)**

Navigation : KFSH iSupplier Portal Responsibility → Home Page → Shipment Tab → Shipment Notice → Create Advance Shipment Notice

# **Advance Shipment Notice (ASN)**