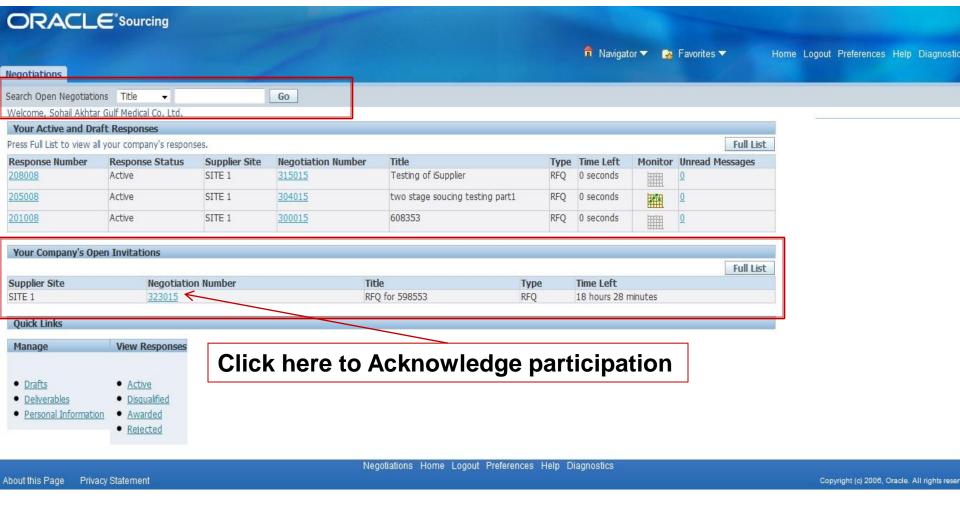

# **Supplier Invitation Notification**

Navigation : Sourcing Supplier → Sourcing Home Page (Supplier may view open Invitations in Home Page)

## Acknowledge

Navigation : Sourcing Supplier → Sourcing Home Page > Open Invitations > Actions

## Acknowledge

Navigation : Sourcing Supplier → Sourcing Home Page → Open Invitations → Actions → Acknowledge Participation