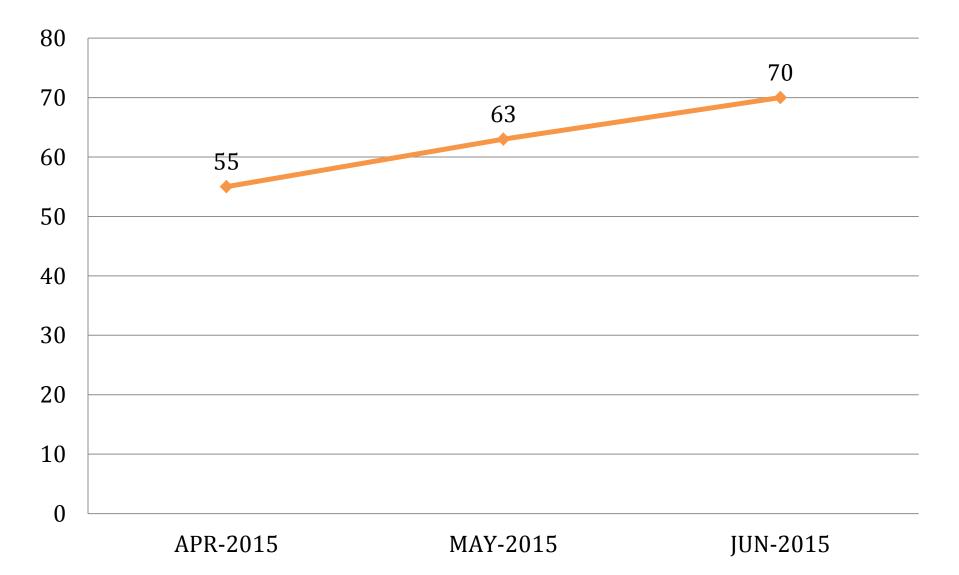

56    | 77%        |
| Decision to Transfer Pt to ICU,<br>Actual Transfer to ICU, | 40     | 20%        |
| Stayed in Room, DNAR                                       | 3      | 2%         |
| DNAR                                                       | 2      | 1%         |
| Decision to Transfer Pt to ICU                             | 1      | 0%         |

| 28 Day Outcomes     | Number | Percentage |
|---------------------|--------|------------|
| Transferred to Unit | 24     | 59%        |
| DNR                 | 14     | 34%        |
| Stayed in ICU       | 2      | 5%         |
| Discharge Home      | 1      | 2%         |

# **Rapid Response Team** Report for Pediatric **In/Out Patients** in Main Building

### Rapid Response Team Utilization for Adult In-Patients in Main Building



### Rapid Response Team Utilization for Pediatric In-Patients in Main Building



### Rapid Response Team Utilization for Adult **Out**-Patients in Main Building



### Rapid Response Team Utilization for Pediatric Out-Patients in Main Building



### Rapid Response Team Utilization Versus Pediatric In-Patient Codes by Units in Main Hospital 2nd Q 2015



### Rapid Response Team Utilization for Pediatric In-Patients in Main Building

| Average Length of Stay in ICU          | 6 Days     |
|----------------------------------------|------------|
| RRT utilization average                | 78 Minutes |
| Average of First Response Arrival Time | 7 Minutes  |

| Inpatient Outcome                                          | Number | Percentage |
|-------------------------------------------------