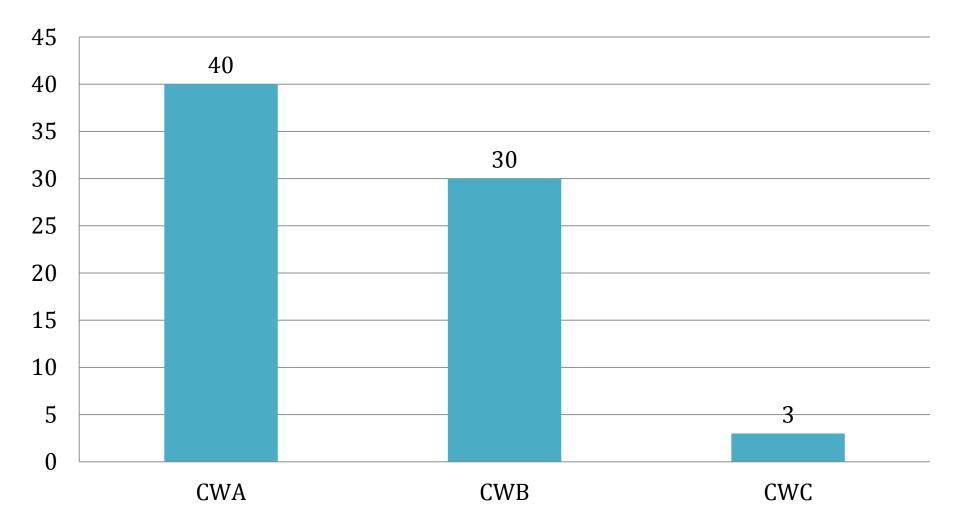

ge Length of Stay in ICU          | No data    |  |
|----------------------------------------|------------|--|
| RRT utilization average                | 69 Minutes |  |
| Average of First Response Arrival Time | 10 Minutes |  |

| Outpatient Outcome | Number | Percentage |
|--------------------|--------|------------|
| Stayed in Location | 3      | 75%        |
| Transferred to DEM | 1      | 25%        |

| Out-Patients 28 days Outcomes | Number  | Percentage |
|-------------------------------|---------|------------|
| No data                       | No data | No data    |

# **Rapid Response Team** Report for Pediatric **In/Out Patients** in CCC

### Rapid Response Team Utilization for Adult In/Out Patients in CCC



### Rapid Response Team Utilization for Pediatric In-Patients in CCC



### Rapid Response Team Utilization for Pediatric Out-Patients in CCC



KFNCCC-OPD

### Rapid Response Team Utilization for Pediatric Patients in CCC

| Average Length of Stay in ICU          | 4 Days     |  |  |
|----------------------------------------|------------|--|--|
| RRT utilization average                | 59 Minutes |  |  |
| Average of First Response Arrival Time | 4 Minutes  |  |  |

| Inpatient Outcomes                                         | Number | Percentage |
|------------------------------------------------------------|--------|------------|
| Stayed in Room                                             | 68     | 93%        |
| Decision to Transfer Pt to ICU,<br>Actual Transfer to ICU, | 5      | 7%         |

| Outpatient Outcomes