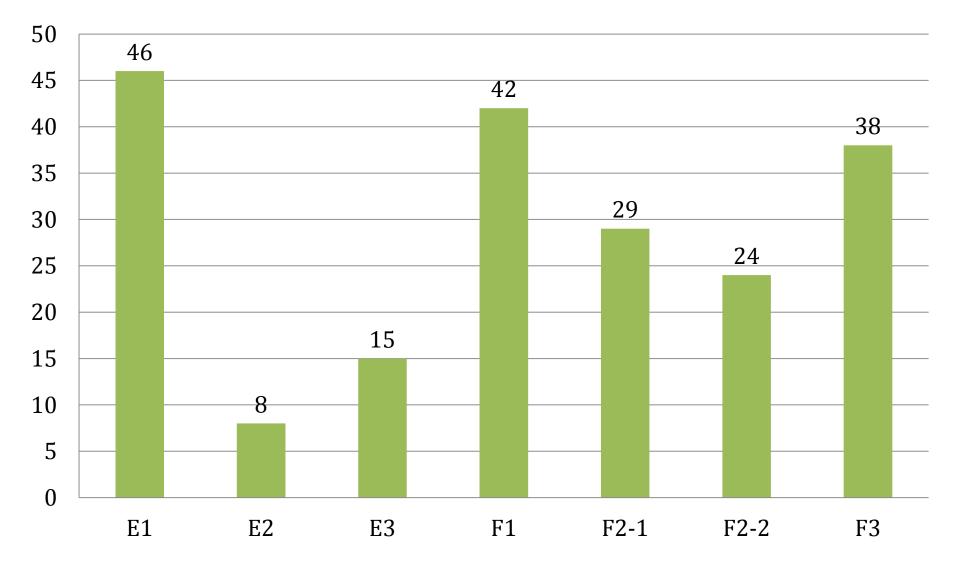

### Rapid Response Team Utilization for Adult <u>In-Patients</u> in Main Building by Units