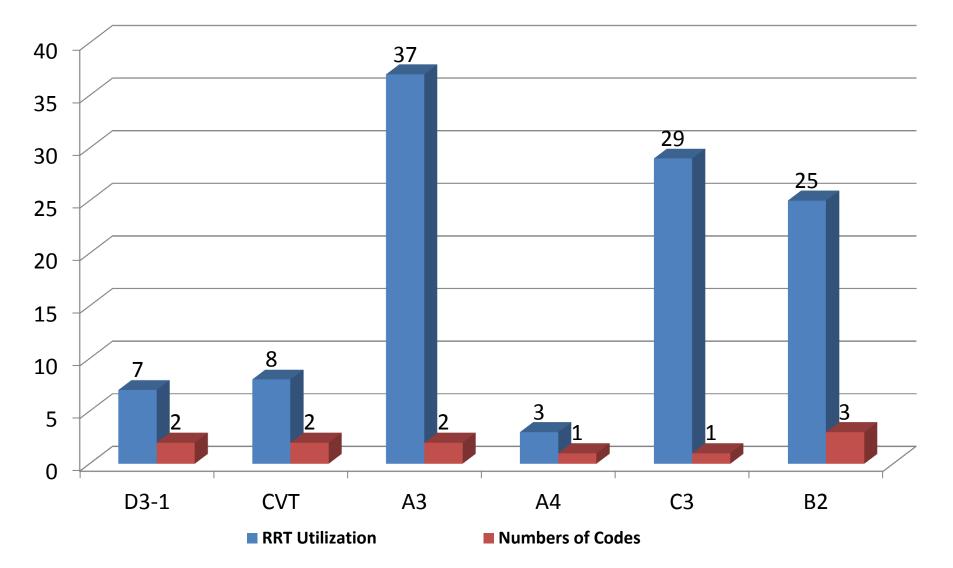

### Rapid Response Team Utilization Versus Adult In-Patient Codes by Units in Main Hospital 2nd Q 2015