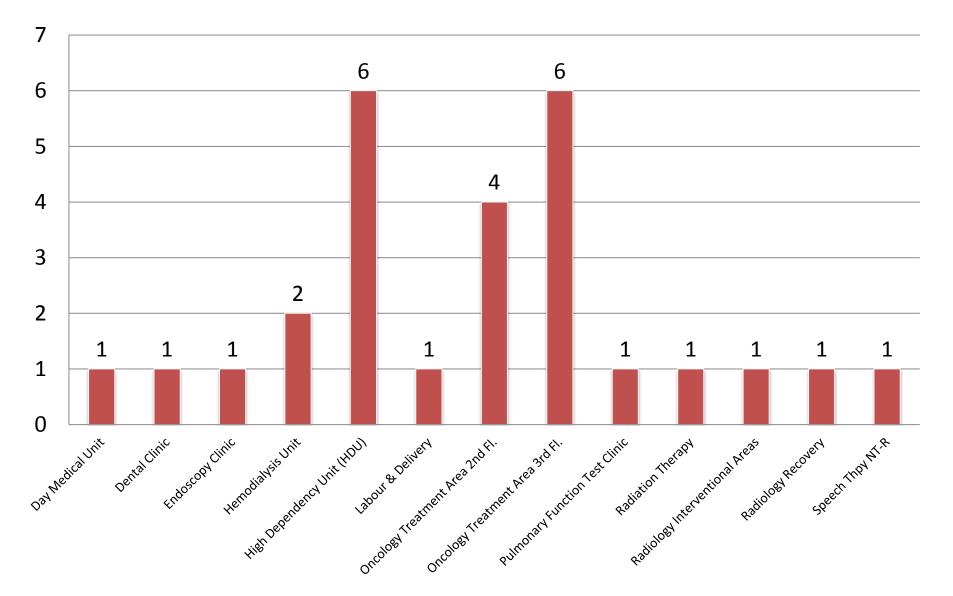

### Rapid Response Team Utilization for Adult <u>Out-Patients</u> in Main Building by Units