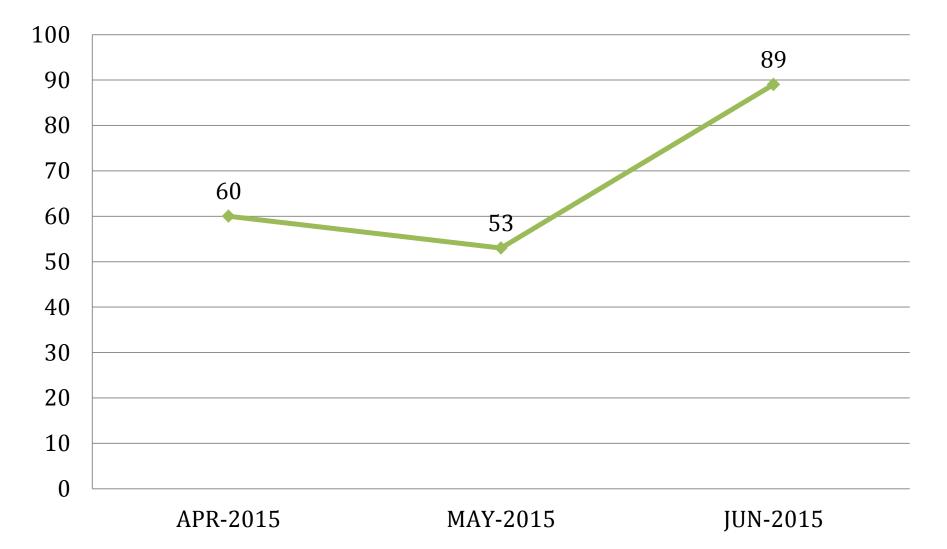

### Rapid Response Team Utilization for Adult In-Patients in Main Building

### Rapid Response Team Utilization for Adult In-Patients in Main Building

| Average Length of Stay in ICU          | 7 Days      |
|----------------------------------------|-------------|
| RRT utilization average                | 181 Minutes |
| Average of First Response Arrival Time | 8 Minutes   |