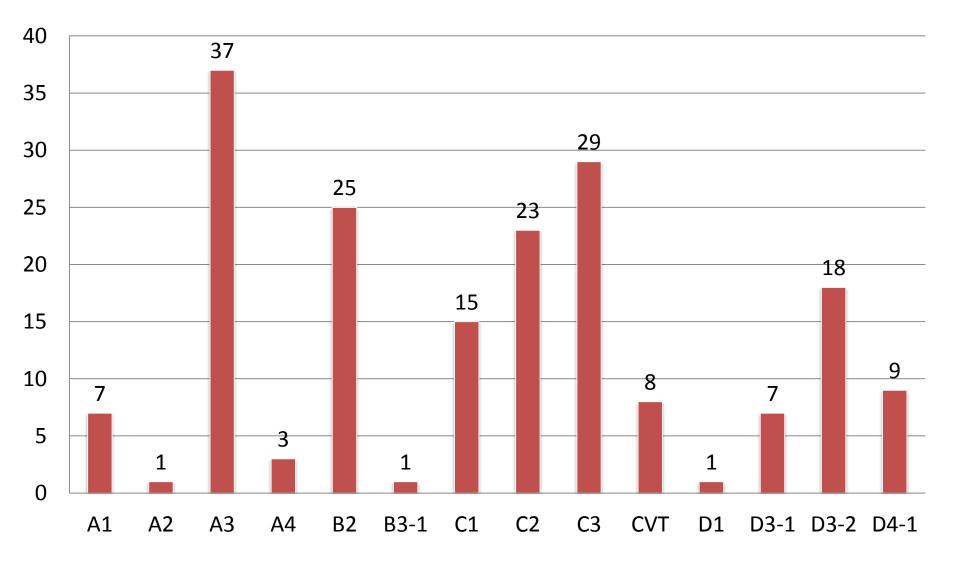

### Rapid Response Team Utilization Versus Adult In-Patient Codes by Units in Main Hospital 2nd Q 2015