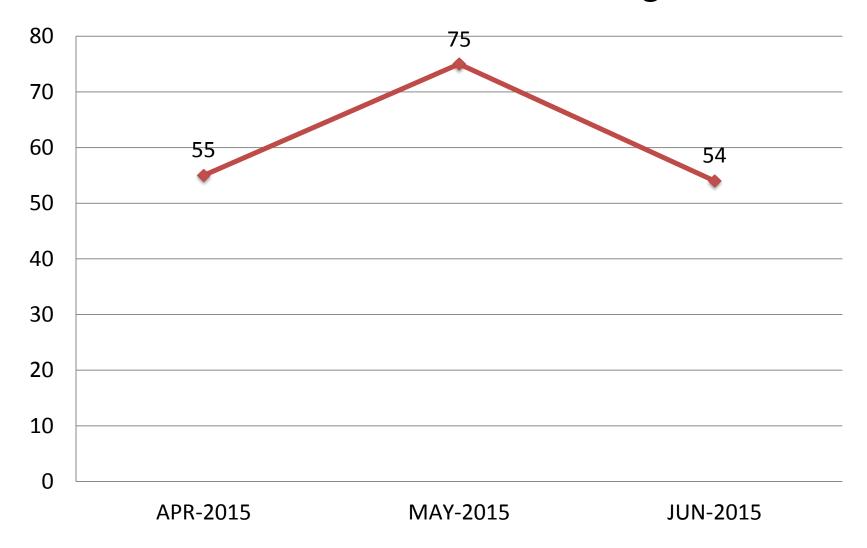

### Rapid Response Team Report for 2<sup>nd</sup> Quarter 2015

Prepared by Rapid Response Team Coordinator 2015, In collaboration with Performance Improvement Section Quality Management.