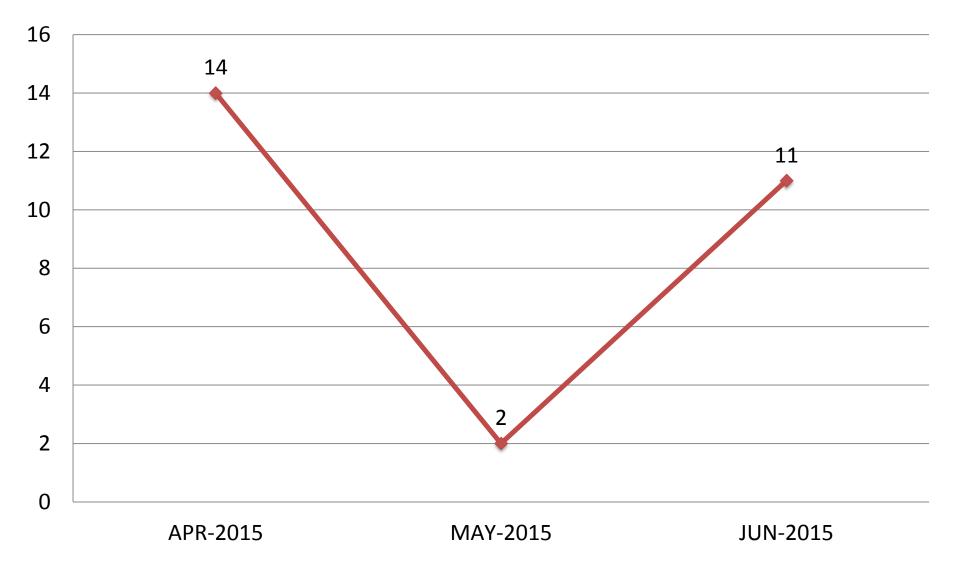

### Rapid Response Team Utilization for Adult **Out**-Patients in Main Building

### Rapid Response Team Utilization for Adult Out-Patients in Main Building

| Average Length of Stay in ICU          | 7 Days     |
|----------------------------------------|------------|
| RRT utilization average                | 70 Minutes |
| Average of First Response Arrival Time | 8 Minutes  |