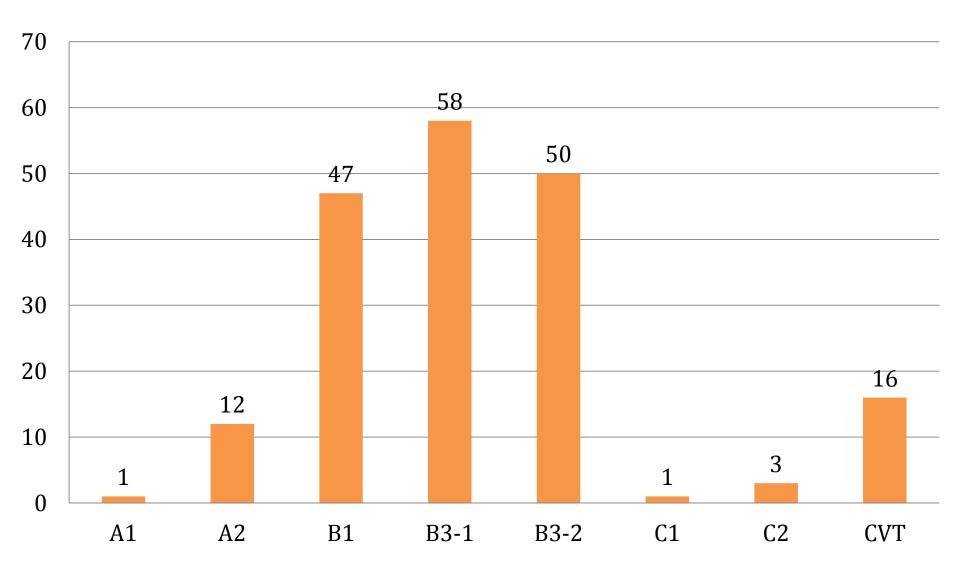

### Rapid Response Team Utilization Versus Pediatric In-Patient Codes by Units in Main Hospital 2nd Q 2015