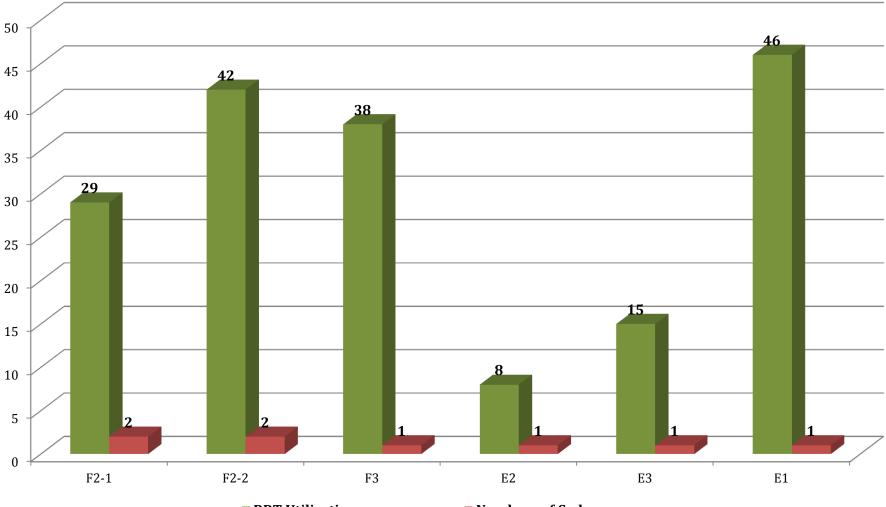

### Rapid Response Team Utilization Versus Adult In-Patient Codes by Units in Main Hospital 2nd Q 2015