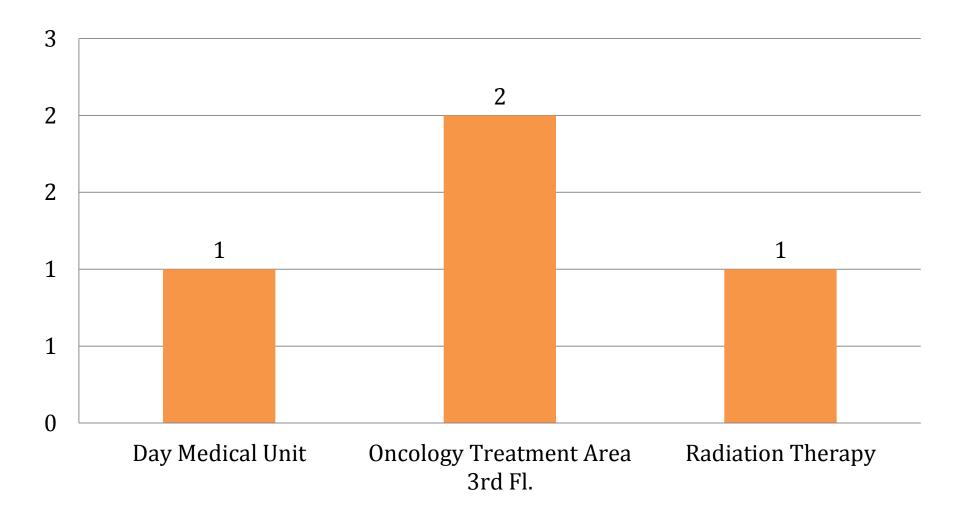

### Rapid Response Team Utilization Versus Pediatric In-Patient Codes by Units in Main Hospital 2nd Q 2015