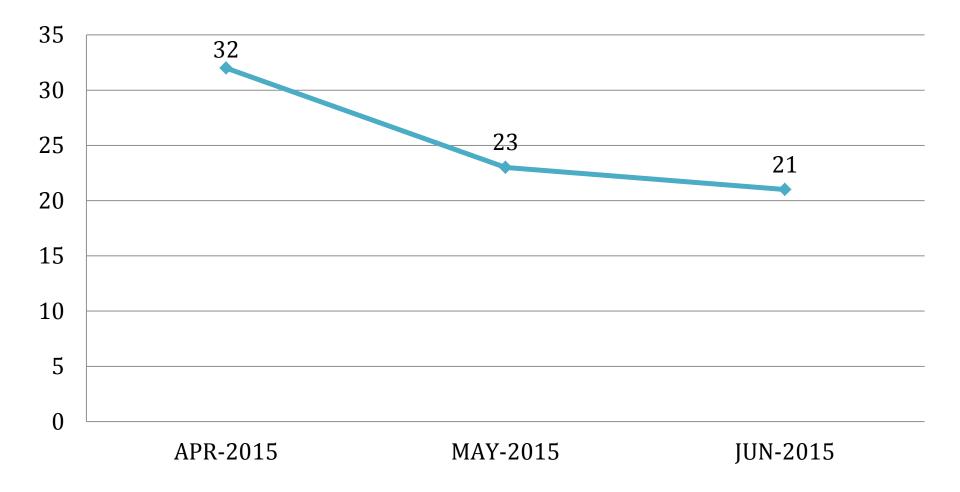

### Rapid Response Team Utilization for Adult In-Patients in Main Building

### Rapid Response Team Utilization for Pediatric In-Patients in Main Building