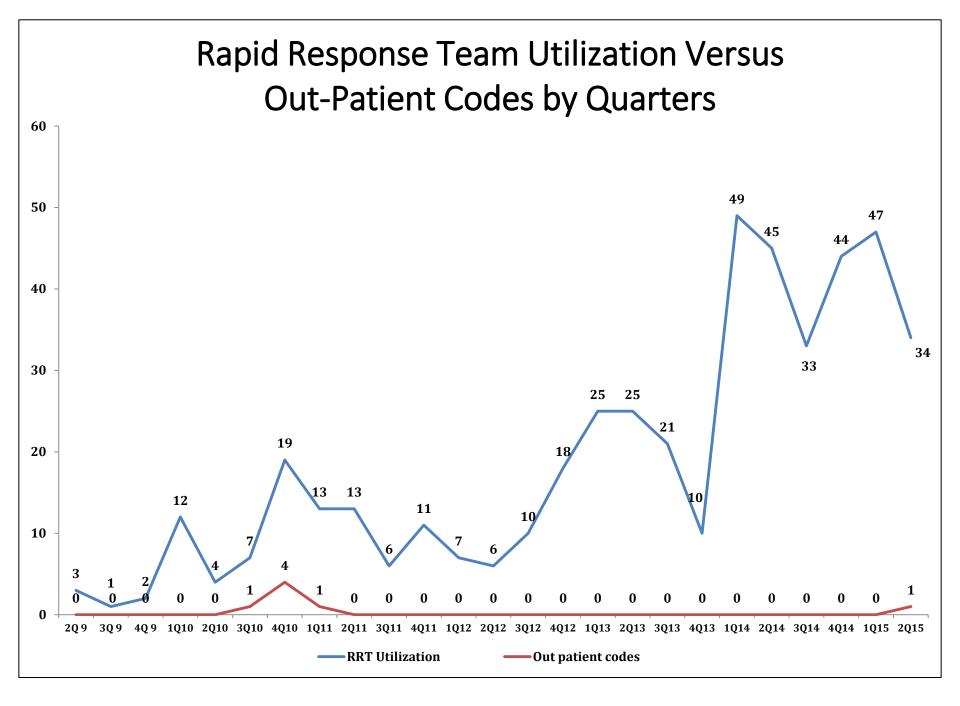

### Rapid Response Team Report for 2<sup>nd</sup> Quarter 2015

Prepared by Rapid Response Team Coordinator 2015, In collaboration with Performance Improvement Section Quality Management.

### Rapid Response Team Utilization Versus In-Patient Codes by Quarters





## **Rapid Response Team** Report for Adult In/Out Patients in Main Building

### Rapid Response Team Utilization for Adult In-Patients in Main Building



### Rapid Response Team Utilization for Adult <u>In-Patients</u> in Main Building by Units



### Rapid Response Team Utilization for Adult **Out**-Patients in Main Building



### Rapid Response Team Utilization for Adult <u>Out-Patients</u> in Main Building by Units



### Rapid Response Team Utilization Versus Adult In-Patient Codes by Units in Main Hospital 2nd Q 2015



### Rapid Response Team Utilization for Adult In-Patients in Main Building

| Average Length of Stay in ICU          | 7 Days      |
|----------------------------------------|-------------|
| RRT utilization average                | 181 Minutes |
| Average of Firs