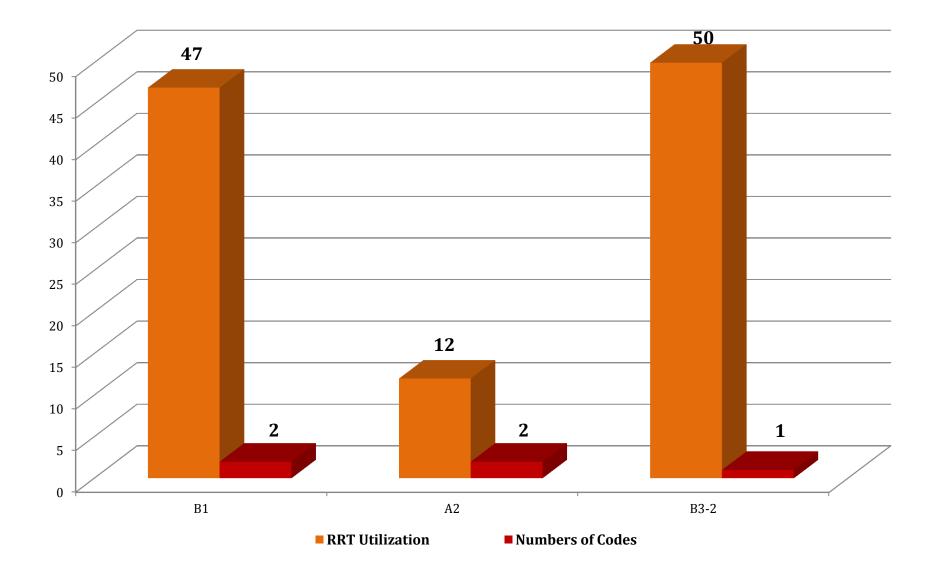

### Rapid Response Team Utilization Versus Adult In-Patient Codes by Units in Main Hospital 2nd Q 2015