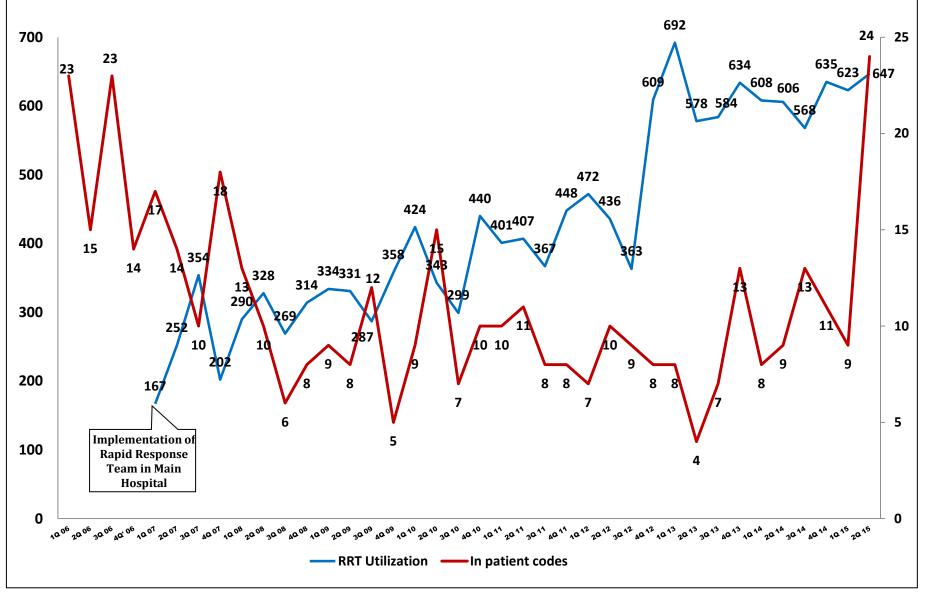

### Rapid Response Team Report for 2<sup>nd</sup> Quarter 2015

Prepared by Rapid Response Team Coordinator 2015, In collaboration with Performance Improvement Section Quality Management.

### Rapid Response Team Utilization Versus In-Patient Codes by Quarters





## **Rapid Response Team** Report for Adult In/Out Patients in Main Building

### Rapid Response Team Utilization for Adult In-Patients in Main Building



### Rapid Response Team Utilization for Adult <u>In-Patients</u> in Main Building by Units



### Rapid Response Team Utilization for Adult **Out**-Patients in Main Building



### Rapid Response Team Utilization for Adult <u>Out-Patients</u> in Main Building by Units



### Rapid Response Team Utilization Versus Adult In-Patient Codes by Units in Main Hospital 2nd Q 2015



### Rapid Response Team Utilization for Adult In-Patients in Main Building

| Average Length of Stay in ICU          | 7 Days      |
|----------------------------------------|-------------|
| RRT utilization average                | 181 Minutes |
| Average of Fi