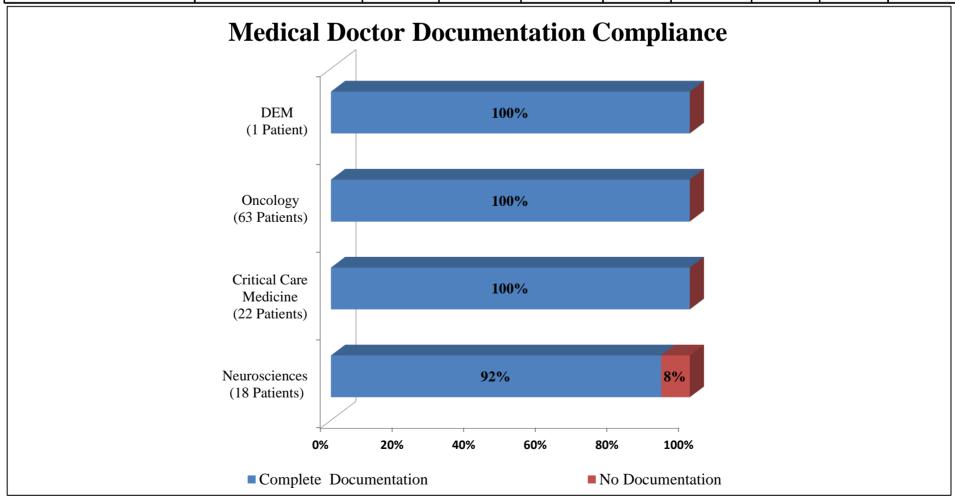

## The table below indicates the percentages of documentation compliance by the Medical Doctor on the implemented clinical pathway:

| Physician compliance<br>by Department | Number of documented clinical pathway Q1 2016 | Complete Documentation |               |               |               | No Documentation |               |               |               |
|---------------------------------------|-----------------------------------------------|------------------------|---------------|---------------|---------------|------------------|---------------|---------------|---------------|
|                                       |                                               | 2nd Q<br>2015          | 3rd Q<br>2015 | 4th Q<br>2015 | 1st Q<br>2016 | 2nd Q<br>2015    | 3rd Q<br>2015 | 4th Q<br>2015 | 1st Q<br>2016 |
| Pediatrics                            | 0                                             | 75%                    | 0%            | 0%            | N/A           | 25%              | 100%          | 100%          | N/A           |
| Critical Care Medicine                | 22                                            | 69%                    | 52%           | 56%           | 100%          | 31%              | 48%           | 44%           | 0%            |
| Neurosciences                         | 18                                            | 88%                    | 100%          | 94%           | 92%           | 12%              | 0%            | 6%            | 8%            |
| Oncology                              | 63                                            | 100%                   | 100%          | 100%          | 100%          | 0%               | 0%            | 100%          | 0%            |
| DEM                                   | 1                                             | 100%                   | 0%            | 0%            | 100%          | 0%               | 0%            | 0%            | 0%            |