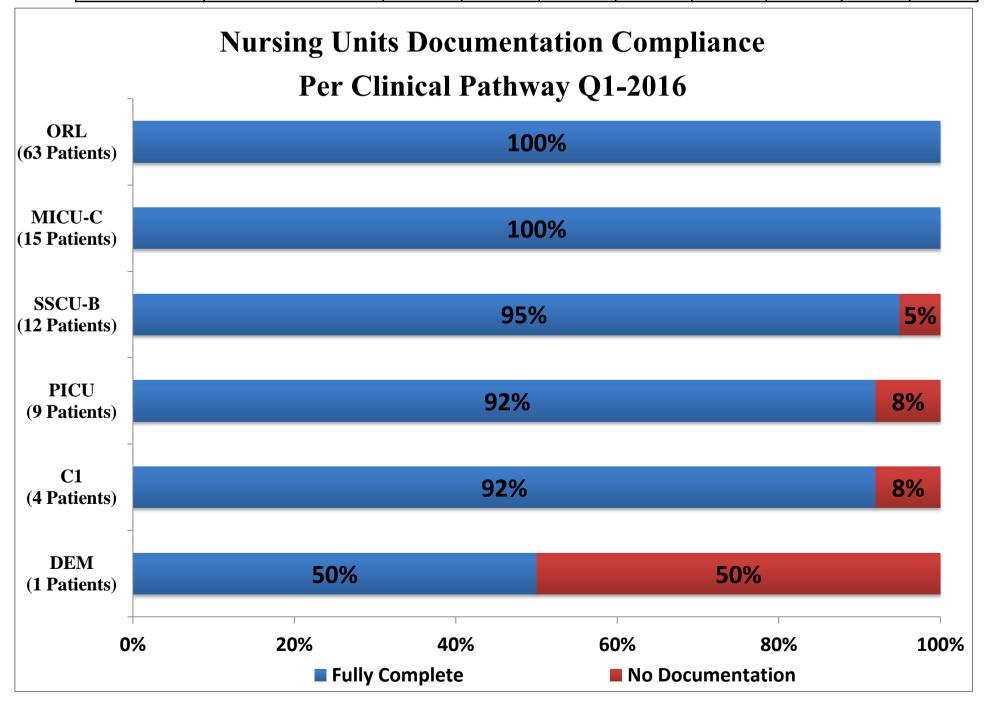

|            | Number of           | Complete Documentation |       |       |       | Incomplete Documentation |       |       |       |
|------------|---------------------|------------------------|-------|-------|-------|--------------------------|-------|-------|-------|
| Units      | documented clinical | 2nd Q                  | 3rd Q | 4th Q | 1st Q | 2nd Q                    | 3rd Q | 4th Q | 1st Q |
|            | pathway Q1-2016     | 2015                   | 2015  | 2015  | 2016  | 2015                     | 2015  | 2015  | 2016  |
| SSCU-B     | 12                  | 100%                   | 100%  | 100%  | 95%   | 0%                       | 0%    | 100%  | 5%    |
| MICU C     | 15                  | 83%                    | 100%  | 100%  | 100%  | 17%                      | 0%    | 100%  | 0%    |
| C1         | 4                   | 100%                   | 100%  | 100%  | 92%   | 0%                       | 0%    | 100%  | 8%    |
| PICU       | 9                   | 100%                   | 100%  | 100%  | 92%   | 0%                       | 0%    | 100%  | 8%    |
| ORL Clinic | 63                  | 100%                   | 100%  | 100%  | 100%  | 0%                       | 0%    | 100%  | 0%    |
| DEM        | 1                   | 100%                   | 0%    | 0%    | 50%   | 0%                       | 0%    | 0%    | 50%   |