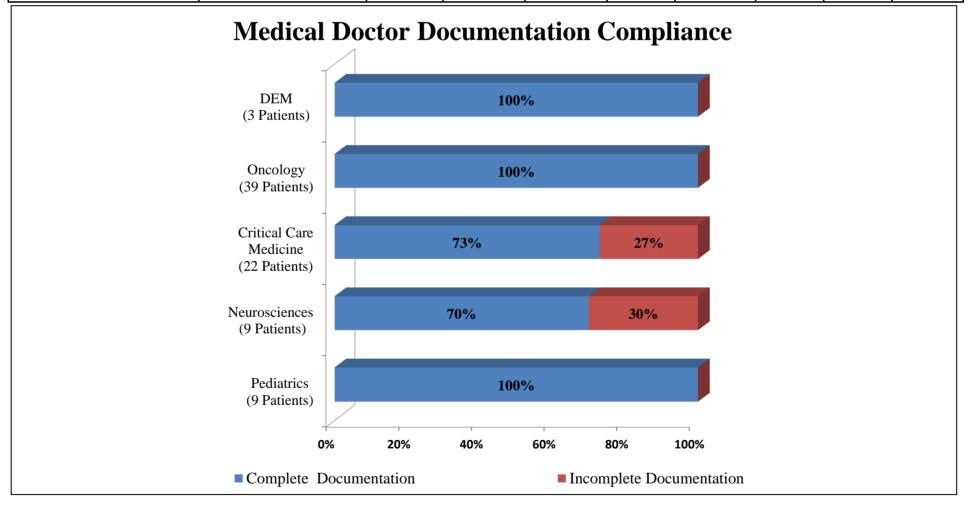

## **Medical Doctor Documentation Compliance Report**

Clinical Pathway 2nd Quarter Report 2016

Data Collection Period: 01 April 2016 - 30 June 2016

The table below indicates the percentages of documentation compliance by the Medical Doctor on the implemented clinical pathway:

| Physician compliance<br>by Department | Number of<br>documented clinical<br>pathway Q2- 2016 | <b>Complete Documentation</b> |               |               |              | Incomplete Documentation |               |               |              |
|---------------------------------------|------------------------------------------------------|-------------------------------|---------------|---------------|--------------|--------------------------|---------------|---------------|--------------|
|                                       |                                                      | 3rd Q<br>2015                 | 4th Q<br>2015 | 1st Q<br>2016 | 2ndQ<br>2016 | 3rd Q<br>2015            | 4th Q<br>2015 | 1st Q<br>2016 | 2ndQ<br>2016 |
| Pediatrics                            | 9                                                    | 0%                            | 0%            | N/A           | 100%         | 100%                     | 100%          | N/A           | 0%           |
| Critical Care Medicine                | 22                                                   | 52%                           | 56%           | 100%          | 73%          | 48%                      | 44%           | 0%            | 27%          |
| Neurosciences                         | 9                                                    | 100%                          | 94%           | 92%           | 70%          | 0%                       | 6%            | 8%            | 30%          |
| Oncology                              | 39                                                   | 100%                          | 100%          | 100%          | 100%         | 0%                       | 100%          | 0%            | 0%           |
| DEM                                   | 3                                                    | 0%                            | 0%            | 100%          | 100%         | 0%                       | 0%            | 0%            | 0%           |