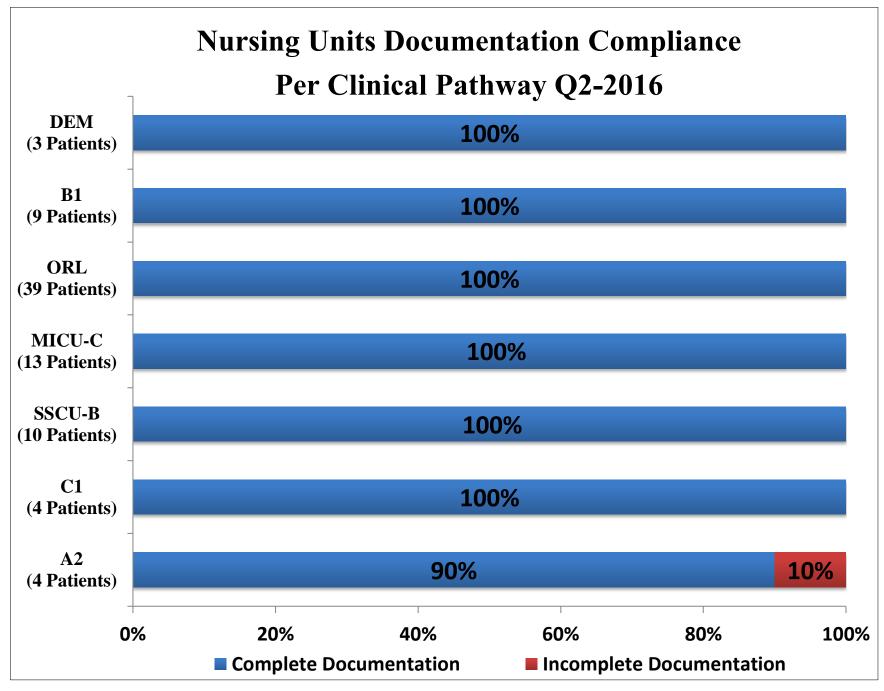

## Nursing Documentation Compliance per Clinical Pathway

Clinical Pathway 2nd Quarter Report 2016

Data Collection Period: 01 April 2016 - 30 June 2016

The table below is a summary of documentation compliance by nursing unit for all the implemented clinical pathways for the last four quarters:

| Units      | Number of documented clinical pathway Q2-2016 | <b>Complete Documentation</b> |               |               |               | Incomplete Documentation |               |               |               |
|------------|-----------------------------------------------|-------------------------------|---------------|---------------|---------------|--------------------------|---------------|---------------|---------------|
|            |                                               | 3rd Q<br>2015                 | 4th Q<br>2015 | 1st Q<br>2016 | 2nd Q<br>2016 | 3rd Q<br>2015            | 4th Q<br>2015 | 1st Q<br>2016 | 2nd Q<br>2016 |
| SSCU-B     | 10                                            | 100%                          | 100%          | 95%           | 100%          | 0%                       | 100%          | 5%            | 0%            |
| MICU C     | 13                                            | 100%                          | 100%          | 100%          | 100%          | 0%                       | 100%          | 0%            | 0%            |
| C1         | 4                                             | 100%                          | 100%          | 92%           | 100%          | 0%                       | 100%          | 8%            | 0%            |
| A2         | 4                                             | 100%                          | 100%          | 92%           | 90%           | 0%                       | 100%          | 8%            | 10%           |
| B1         | 9                                             | 100%                          | 100%          | 92%           | 100%          | 0%                       | 100%          | 8%            | 0%            |
| ORL Clinic | 39                                            | 100%                          | 100%          | 100%          | 100%          | 0%                       | 100%          | 0%            | 0%            |
| DEM        | 3                                             | 0%                            | 0%            | 50%           | 100%          | 0%                       | 0%            | 50%           | 0%            |