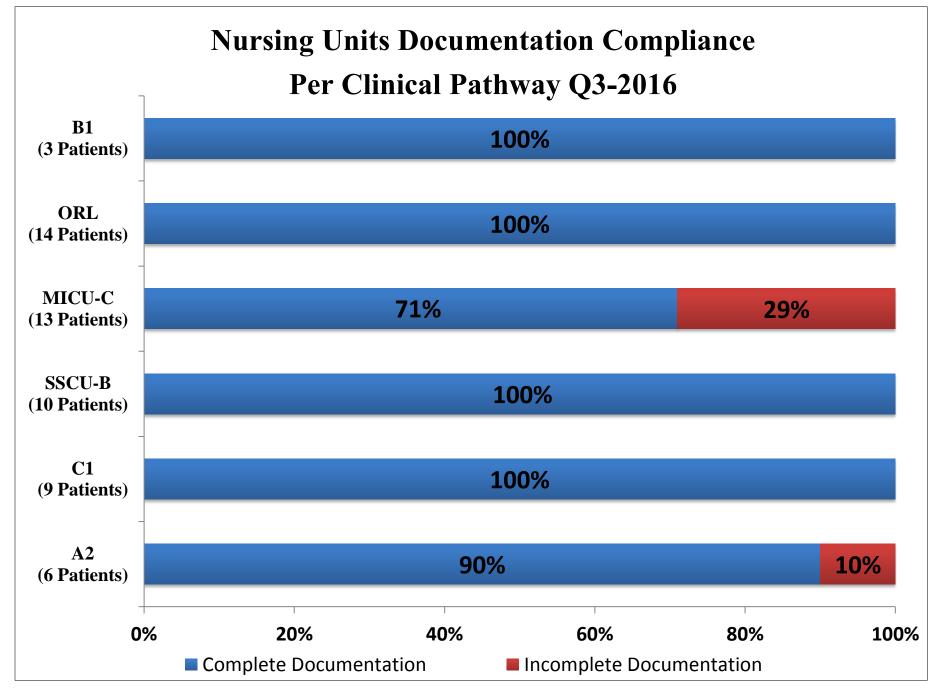

## Nursing Documentation Compliance per Clinical Pathway

Clinical Pathway 3rd Quarter Report 2016 Data Collection Period: 01 July 2016 - 30 September 2016

The table below is a summary of documentation compliance by nursing unit for all the implemented clinical pathways for the last four quarters:

| Units      | Number of documented<br>clinical pathway Q3-2016 | Complete Documentation |               |               |               | Incomplete Documentation |               |               |               |
|------------|--------------------------------------------------|------------------------|---------------|---------------|---------------|--------------------------|---------------|---------------|---------------|
|            |                                                  | 4th Q<br>2015          | 1st Q<br>2016 | 2nd Q<br>2016 | 3rd Q<br>2016 | 4th Q<br>2015            | 1st Q<br>2016 | 2nd Q<br>2016 | 3rd Q<br>2016 |
| SSCU-B     | 10                                               | 100%                   | 95%           | 100%          | 100%          | 100%                     | 5%            | 0%            | 0%            |
| MICU C     | 13                                               | 100%                   | 100%          | 100%          | 71%           | 100%                     | 0%            | 0%            | 29%           |
| C1         | 9                                                | 100%                   | 92%           | 100%          | 100%          | 100%                     | 8%            | 0%            | 0%            |
| A2         | 6                                                | 100%                   | 92%           | 90%           | 90%           | 100%                     | 8%            | 10%           | 10%           |
| B1         | 3                                                | 100%                   | 92%           | 100%          | 100%          | 100%                     | 8%            | 0%            | 0%            |
| ORL Clinic | 14                                               | 100%                   | 100%          | 100%          | 100%          | 100%                     | 0%            | 0%            | 0%            |