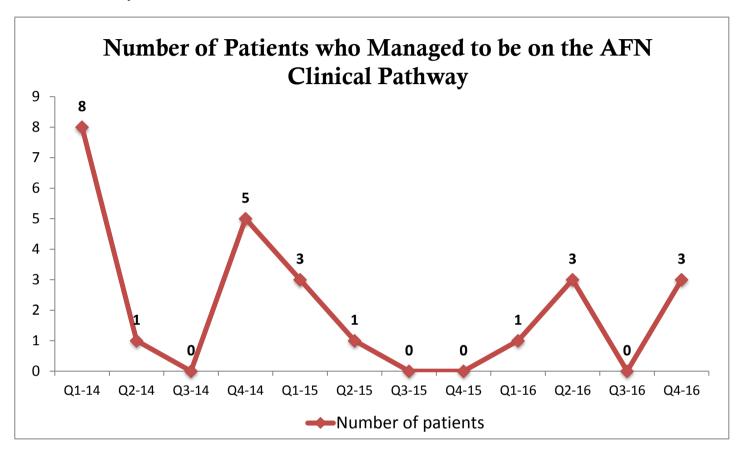

## **DEM Adult Febrile Neutropenia (AFN) Clinical Pathway Report**

Clinical Pathway 4th Quarter Report 2016 Data Collection Period: 01 October 2016 - 31 December 2016 Data Sources: Retrospective review of Clinical Pathways Number of patients who managed to be on the clinical pathway is (3) Number of patients who are eligible for the clinical pathway is (1)