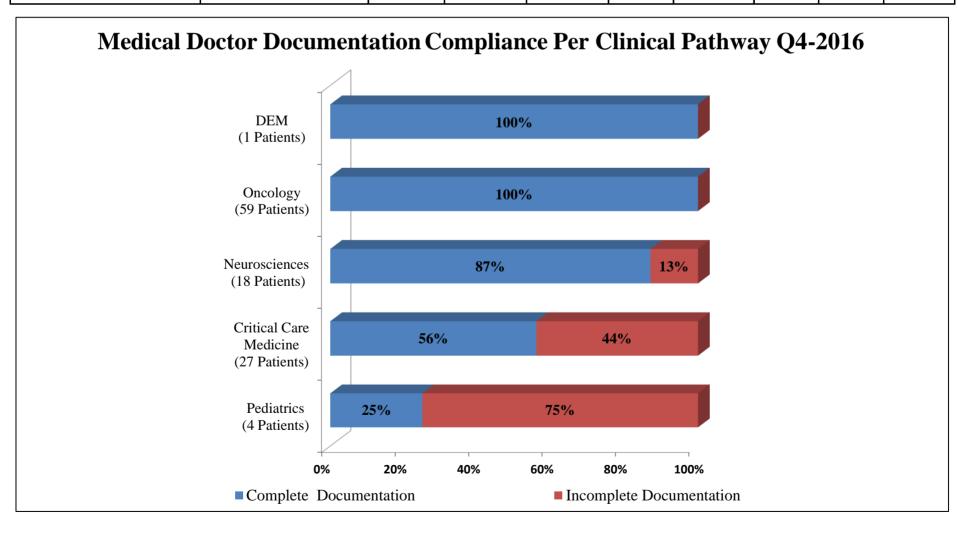

## **Medical Doctor Documentation Compliance Report**

Clinical Pathway 4th Quarter Report 2016

Data Collection Period: 01 October 2016 - 31 December 2016

The table below indicates the percentages of documentation compliance by the Medical Doctor on the implemented clinical pathway:

| Physician compliance<br>by Department | Number of documented clinical pathway Q3- 2016 | Complete Documentation |              |              |              | Incomplete Documentation |              |              |              |
|---------------------------------------|------------------------------------------------|------------------------|--------------|--------------|--------------|--------------------------|--------------|--------------|--------------|
|                                       |                                                | 1st Q<br>2016          | 2ndQ<br>2016 | 3rdQ<br>2016 | 4thQ<br>2016 | 1st Q<br>2016            | 2ndQ<br>2016 | 3rdQ<br>2016 | 4thQ<br>2016 |
| Pediatrics                            | 4                                              | N/A                    | 100%         | 67%          | 25%          | N/A                      | 0%           | 33%          | 75%          |
| Critical Care Medicine                | 27                                             | 100%                   | 73%          | 38%          | 56%          | 0%                       | 27%          | 62%          | 44%          |
| Neurosciences                         | 18                                             | 92%                    | 70%          | 90%          | 87%          | 8%                       | 30%          | 10%          | 13%          |
| Oncology                              | 59                                             | 100%                   | 100%         | 100%         | 100%         | 0%                       | 0%           | 0%           | 0%           |
| DEM                                   | 1                                              | 100%                   | 100%         | 100%         | 100%         | 0%                       | 0%           | 0%           | 0%           |