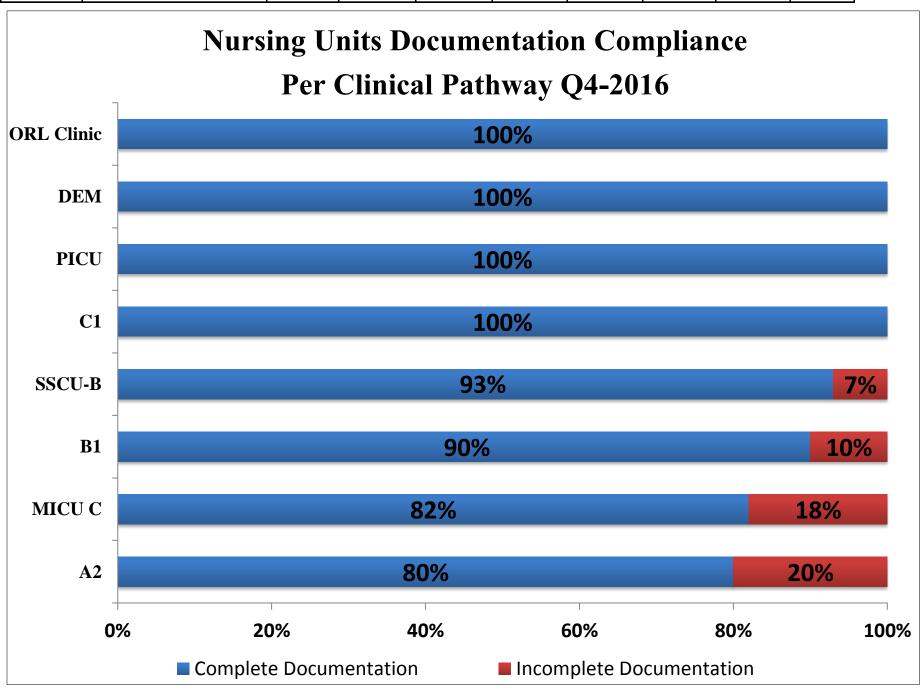

| Units      | Number of documented clinical pathway Q4-2016 | <b>Complete Documentation</b> |               |               |               | Incomplete Documentation |               |               |               |
|------------|-----------------------------------------------|-------------------------------|---------------|---------------|---------------|--------------------------|---------------|---------------|---------------|
|            |                                               | 1st Q<br>2016                 | 2nd Q<br>2016 | 3rd Q<br>2016 | 4th Q<br>2016 | 1st Q<br>2016            | 2nd Q<br>2016 | 3rd Q<br>2016 | 4th Q<br>2016 |
| SSCU-B     | 11                                            | 95%                           | 100%          | 100%          | 93%           | 5%                       | 0%            | 0%            | 7%            |
| MICU C     | 16                                            | 100%                          | 100%          | 71%           | 82%           | 0%                       | 0%            | 29%           | 18%           |
| C1         | 6                                             | 92%                           | 100%          | 100%          | 100%          | 8%                       | 0%            | 0%            | 0%            |
| A2         | 5                                             | 92%                           | 90%           | 90%           | 80%           | 8%                       | 10%           | 10%           | 20%           |
| B1         | 4                                             | 92%                           | 100%          | 100%          | 90%           | 8%                       | 0%            | 0%            | 10%           |
| PICU       | 2                                             | 92%                           | 92%           | 100%          | 100%          | 8%                       | 8%            | 0%            | 0%            |
| DEM        | 1                                             | 50%                           | 100%          | N/A           | 100%          | 50%                      | 0%            | N/A           | 0%            |
| ORL Clinic | 59                                            | 100%                          | 100%          | 100%          | 100%          | 0%                       | 0%            | 0%            | 0%            |