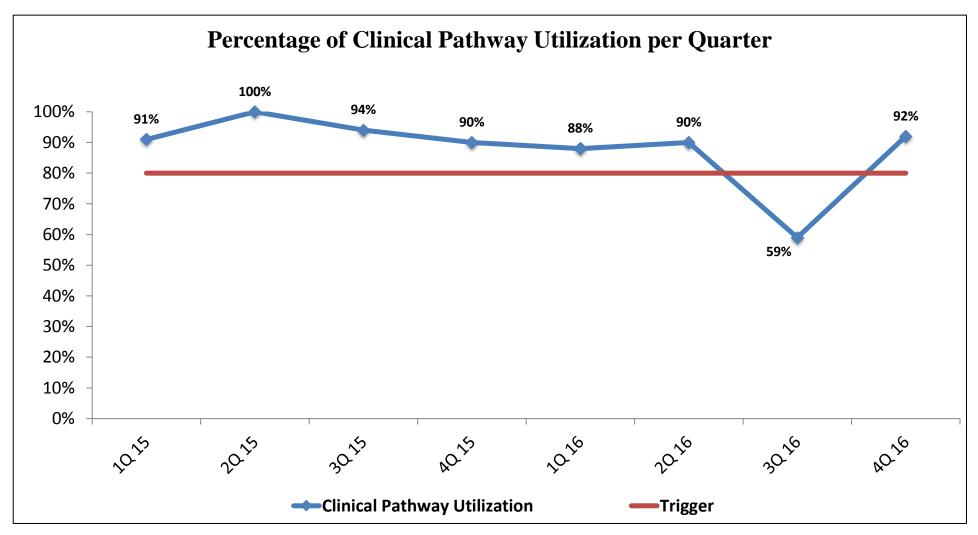

| 3                                                         | N/A                                    |
| Predicting Successful Extubation *                             | 27                                                          | N/A                                                       | N/A                                    |
| TOTAL :                                                        | 81                                                          | 88                                                        | 92%                                    |

<u>\* Note:</u> These clinical pathways are not included in the utilization because there is no data source for the legible number of the patients who should be put on the pathway.



Performance Improvement





## **Findings**

This quarter overall utilization is above the Tigger.

## **Action Plan:**

1. The report is shared with the respective Healthcare Provider/ Medical Quality Director / Clinical Pathway Coordinator

2. To continue doing the monthly rounds to identify any other opportunity for improvement.

Performance Improvement