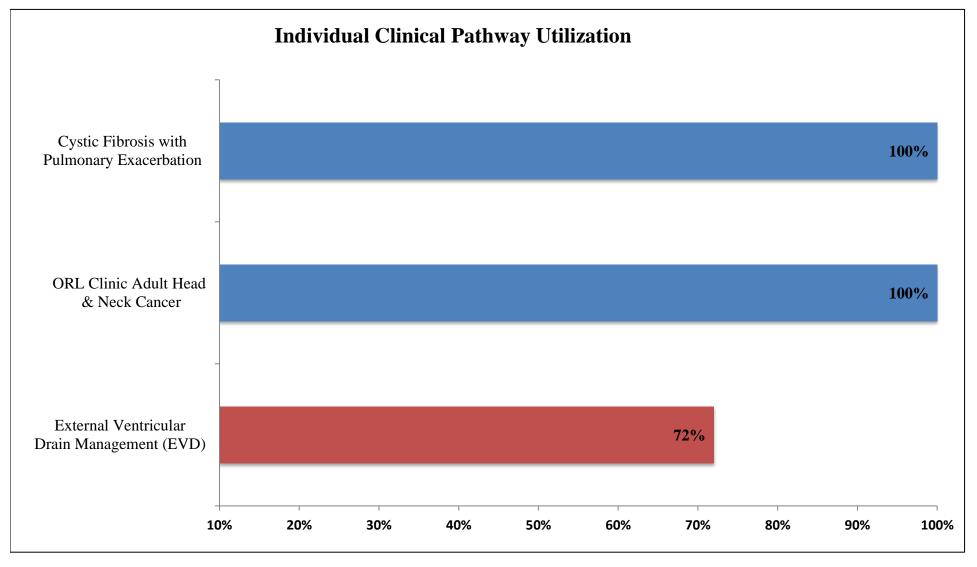

## The table below indicates the percentages of Clinical Pathway utilization:

| <b>Overall Clinical Pathway Utilization Across Departments</b> |                                                             |                                                           |                                        |
|----------------------------------------------------------------|-------------------------------------------------------------|-----------------------------------------------------------|----------------------------------------|
| Clinical Pathway Name                                          | Number of<br>managed patients<br>on the Clinical<br>Pathway | Number of eligible<br>patients on the<br>Clinical Pathway | Percentage of each<br>Clinical Pathway |
| External Ventricular                                           | 18                                                          | 25                                                        | 72%                                    |
| Drain Management (EVD)                                         |                                                             |                                                           |                                        |
| ORL Clinic Adult Head                                          | 59                                                          | 59                                                        | 100%                                   |
| & Neck Cancer                                                  |                                                             |                                                           |                                        |
| Cystic Fibrosis with Pulmonary                                 | 4                                                           | 4                                                         | 100%                                   |
| Exacerbation                                                   |                                                             |                                                           |                                        |
| Adult Febrile Neutropenia *                                    | 1                                                           | 3                                                         | N/A                                    |
| Predicting Successful Extubation *                             | 27                                                          | N/A                                                       | N/A                                    |
| TOTAL :                                                        | 81                                                          | 88                                                        | 92%                                    |