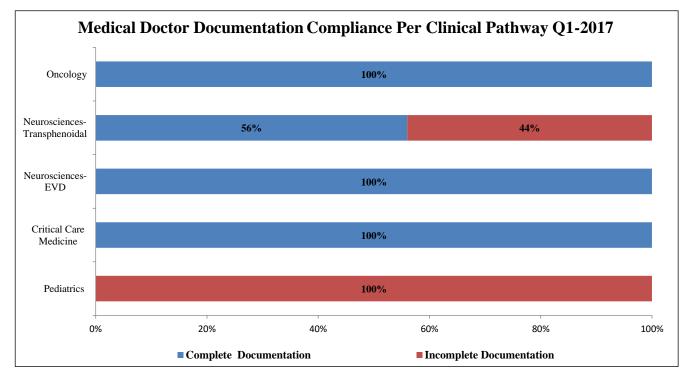

## Medical Doctor Documentation Compliance Report

Clinical Pathway 1st Quarter Report 2017

Data Collection Period: 01 January 2017 - 31 March 2017

The table below indicates the percentages of documentation compliance by the Medical Doctor on the implemented clinical pathway:

| Physician compliance<br>by Department | Number of<br>documented clinical<br>pathway Q1- 2017 | Complete Documentation |              |              |              | Incomplete Documentation |              |              |              |
|---------------------------------------|------------------------------------------------------|------------------------|--------------|--------------|--------------|--------------------------|--------------|--------------|--------------|
|                                       |                                                      | 2ndQ<br>2016           | 3rdQ<br>2016 | 4thQ<br>2016 | 1stQ<br>2017 | 2ndQ<br>2016             | 3rdQ<br>2016 | 4thQ<br>2016 | 1stQ<br>2017 |
| Pediatrics                            | 2                                                    | 100%                   | 67%          | 25%          | 0%           | 0%                       | 33%          | 75%          | 100%         |
| Critical Care Medicine                | 28                                                   | 73%                    | 38%          | 56%          | 100%         | 27%                      | 62%          | 44%          | 0%           |
| Neurosciences- EVD                    | 6                                                    | 70%                    | 90%          | 87%          | 100%         | 30%                      | 10%          | 13%          | 0%           |
| Neurosciences-<br>Transphenoidal      | 9                                                    | 100%                   | 100%         | 100%         | 56%          | 0%                       | 0%           | 0%           | 44%          |
| Oncology                              | 54                                                   | 100%                   | 100%         | 100%         | 100%         | 0%                       | 0%           | 0%           | 0%           |