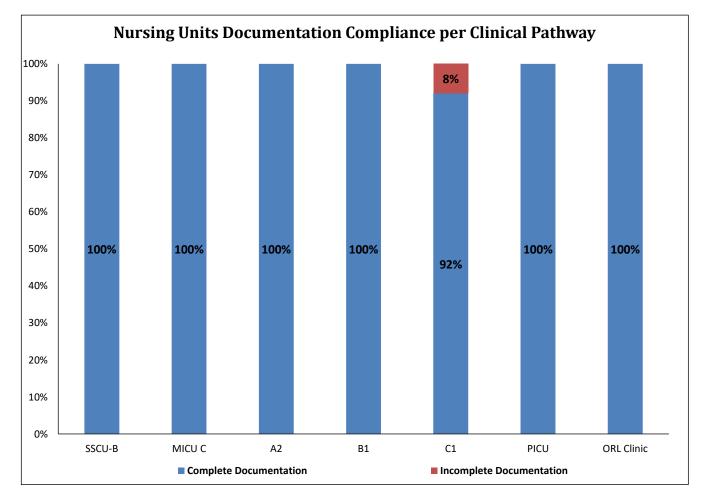

## Nursing Documentation Compliance per Clinical Pathway

## Clinical Pathway 1st Quarter Report 2017 Data Collection Period: 01 January 2017 - 31 March 2017

The table below is a summary of documentation compliance by nursing unit for all the implemented

clinical pathways for the last four quarters:

| Units      | Number of documented<br>clinical pathway Q1-2017 | Complete Documentation |               |               |               | Incomplete Documentation |               |               |               |
|------------|--------------------------------------------------|------------------------|---------------|---------------|---------------|--------------------------|---------------|---------------|---------------|
|            |                                                  | 2nd Q<br>2016          | 3rd Q<br>2016 | 4th Q<br>2016 | 1st Q<br>2017 | 2nd Q<br>2016            | 3rd Q<br>2016 | 4th Q<br>2016 | 1st Q<br>2017 |
| SSCU-B     | 20                                               | 100%                   | 100%          | 93%           | 100%          | 0%                       | 0%            | 7%            | 0%            |
| MICU C     | 11                                               | 100%                   | 71%           | 82%           | 100%          | 0%                       | 29%           | 18%           | 0%            |
| A2         | 2                                                | 100%                   | 100%          | 100%          | 100%          | 0%                       | 0%            | 0%            | 0%            |
| B1         | 2                                                | 90%                    | 90%           | 80%           | 100%          | 10%                      | 10%           | 20%           | 0%            |
| C1         | 13                                               | 100%                   | 100%          | 90%           | 92%           | 0%                       | 0%            | 10%           | 8%            |
| PICU       | 2                                                | 92%                    | 100%          | 100%          | 100%          | 8%                       | 0%            | 0%            | 0%            |
| ORL Clinic | 54                                               | 100%                   | N/A           | 100%          | 100%          | 0%                       | N/A           | 0%            | 0%            |