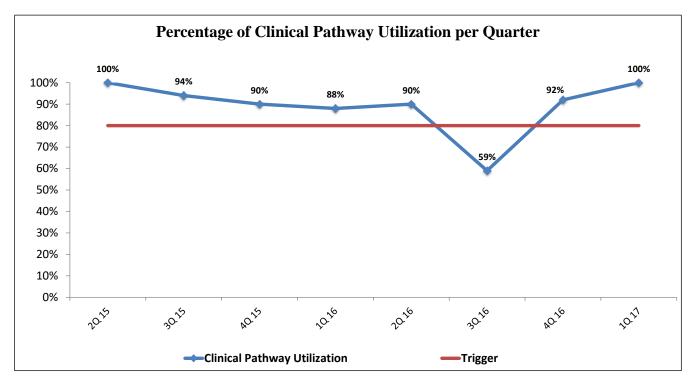

|                                                             |                                                           |                                        |
| Predicting Successful Extubation *                      | 28                                                          | N/A                                                       | N/A                                    |
| TOTAL:                                                  | 62                                                          | 62                                                        | 100%                                   |

\* Note: These clinical pathways are not included in the utilization because there is no data source for the eligible number of the patients who should be put on the pathway.





## **Findings**

This quarter overall utilization is above the Tigger.

## **Action Plan:**

- 1. The report is to be shared with the respective Healthcare Provider/ Medical Quality Director / Clinical Pathway Coordinator
- 2. To continue doing the monthly rounds to identify any other opportunity for improvement.