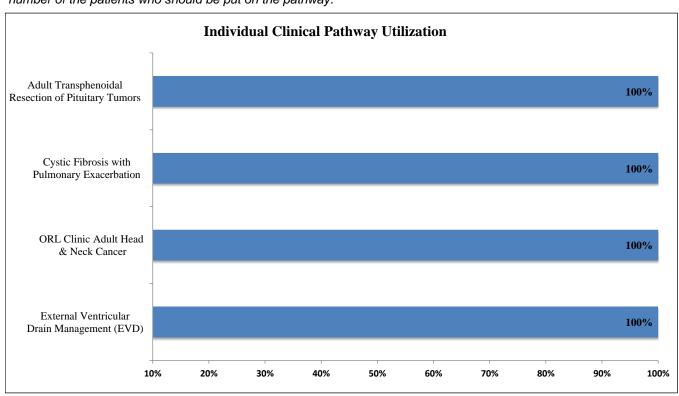

## The table below indicates the percentages of Clinical Pathway utilization:

| Overall Clinical Pathway Utilization Across Departments |                                                             |                                                           |                                        |
|---------------------------------------------------------|-------------------------------------------------------------|-----------------------------------------------------------|----------------------------------------|
| Clinical Pathway Name                                   | Number of<br>managed patients<br>on the Clinical<br>Pathway | Number of eligible<br>patients on the<br>Clinical Pathway | Percentage of each<br>Clinical Pathway |
| External Ventricular                                    | 6                                                           | 6                                                         | 100%                                   |
| Drain Management (EVD)                                  |                                                             |                                                           |                                        |
| ORL Clinic Adult Head                                   | 54                                                          | 54                                                        | 100%                                   |
| & Neck Cancer                                           |                                                             |                                                           |                                        |
| Cystic Fibrosis with Pulmonary                          | 2                                                           | 2                                                         | 100%                                   |
| Exacerbation                                            |                                                             |                                                           |                                        |
| Adult Transphenoidal Resection of                       | 9                                                           | 9                                                         | 100%                                   |
| Pituitary Tumors                                        |                                                             |                                                           |                                        |
| Predicting Successful Extubation *                      | 28                                                          | N/A                                                       | N/A                                    |
| TOTAL:                                                  | 62                                                          | 62                                                        | 100%                                   |

\* Note: These clinical pathways are not included in the utilization because there is no data source for the eligible number of the patients who should be put on the pathway.