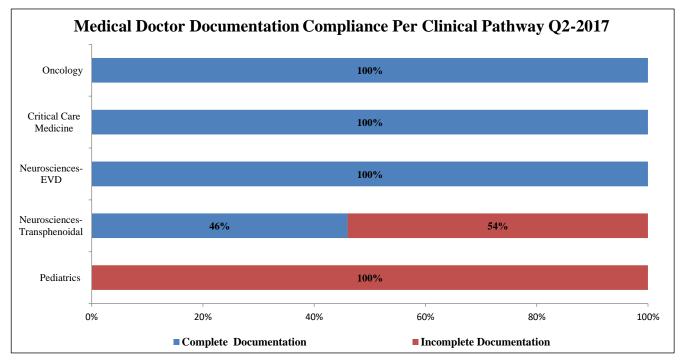

## Medical Doctor Documentation Compliance Report

Clinical Pathway 2nd Quarter Report 2017

Data Collection Period: 01 April 2017 - 30 June 2017

The table below indicates the percentages of documentation compliance by the Medical Doctor on the implemented clinical pathway:

| Physician compliance<br>by Department | Number of<br>documented clinical<br>pathway<br>Q2- 2017 | Complete Documentation |              |              |              | Incomplete Documentation |              |              |              |
|---------------------------------------|---------------------------------------------------------|------------------------|--------------|--------------|--------------|--------------------------|--------------|--------------|--------------|
|                                       |                                                         | 3rdQ<br>2016           | 4thQ<br>2016 | 1stQ<br>2017 | 2ndQ<br>2017 | 3rdQ<br>2016             | 4thQ<br>2016 | 1stQ<br>2017 | 2ndQ<br>2017 |
| Pediatrics                            | 1                                                       | 67%                    | 25%          | 0%           | 0%           | 33%                      | 75%          | 100%         | 100%         |
| Critical Care Medicine                | 30                                                      | 38%                    | 56%          | 100%         | 100%         | 62%                      | 44%          | 0%           | 0%           |
| Neurosciences- EVD                    | 18                                                      | 90%                    | 87%          | 100%         | 100%         | 10%                      | 13%          | 0%           | 0%           |
| Neurosciences-<br>Transphenoidal      | 13                                                      | 100%                   | 100%         | 56%          | 46%          | 0%                       | 0%           | 44%          | 54%          |
| Oncology                              | 41                                                      | 100%                   | 100%         | 100%         | 100%         | 0%                       | 0%           | 0%           | 0%           |