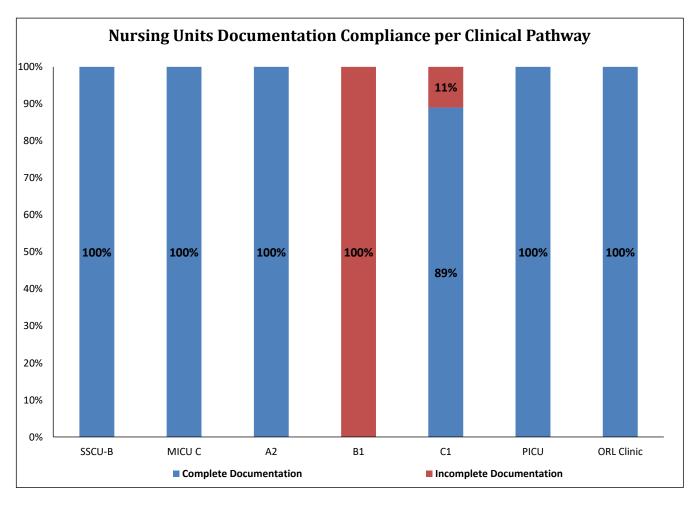

## Nursing Documentation Compliance per Clinical Pathway

Clinical Pathway 2nd Quarter Report 2017

Data Collection Period: 01 April 2017 - 30 June 2017

The table below is a summary of documentation compliance by nursing unit for all the implemented clinical pathways for the last four quarters:

| Units      | Number of documented clinical pathway Q2-2017 | Complete Documentation |               |               |               | Incomplete Documentation |               |               |               |
|------------|-----------------------------------------------|------------------------|---------------|---------------|---------------|--------------------------|---------------|---------------|---------------|
|            |                                               | 3rd Q<br>2016          | 4th Q<br>2016 | 1st Q<br>2017 | 2nd Q<br>2017 | 3rd Q<br>2016            | 4th Q<br>2016 | 1st Q<br>2017 | 2nd Q<br>2017 |
| SSCU-B     | 20                                            | 100%                   | 93%           | 100%          | 100%          | 0%                       | 7%            | 0%            | 0%            |
| MICU C     | 9                                             | 71%                    | 82%           | 100%          | 100%          | 29%                      | 18%           | 0%            | 0%            |
| A2         | 6                                             | 100%                   | 100%          | 100%          | 100%          | 0%                       | 0%            | 0%            | 0%            |
| B1         | 1                                             | 90%                    | 80%           | 100%          | 0%            | 10%                      | 20%           | 0%            | 100%          |
| C1         | 13                                            | 100%                   | 90%           | 92%           | 89%           | 0%                       | 10%           | 8%            | 11%           |
| PICU       | 5                                             | 100%                   | 100%          | 100%          | 78%           | 0%                       | 0%            | 0%            | 22%           |
| ORL Clinic | 41                                            | N/A                    | 100%          | 100%          | 100%          | N/A                      | 0%            | 0%            | 0%            |