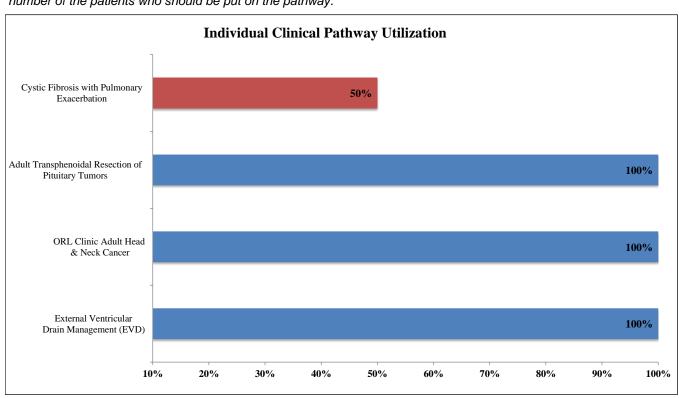

## The table below indicates the percentages of Clinical Pathway utilization:

| Overall Clinical Pathway Utilization Across Departments |                                                             |                                                           |                                        |
|---------------------------------------------------------|-------------------------------------------------------------|-----------------------------------------------------------|----------------------------------------|
| Clinical Pathway Name                                   | Number of<br>managed patients<br>on the Clinical<br>Pathway | Number of eligible<br>patients on the<br>Clinical Pathway | Percentage of each<br>Clinical Pathway |
| External Ventricular                                    | 18                                                          | 18                                                        | 100%                                   |
| Drain Management (EVD)                                  |                                                             |                                                           |                                        |
| ORL Clinic Adult Head                                   | 41                                                          | 41                                                        | 100%                                   |
| & Neck Cancer                                           |                                                             |                                                           |                                        |
| Adult Transphenoidal Resection of                       | 13                                                          | 13                                                        | 100%                                   |
| Pituitary Tumors                                        |                                                             |                                                           |                                        |
| Cystic Fibrosis with Pulmonary                          | 1                                                           | 2                                                         | 50%                                    |
| Exacerbation                                            |                                                             |                                                           |                                        |
| Predicting Successful Extubation *                      | 30                                                          | N/A                                                       | N/A                                    |
| TOTAL:                                                  | 73                                                          | 74                                                        | 99%                                    |

\* Note: These clinical pathways are not included in the utilization because there is no data source for the eligible number of the patients who should be put on the pathway.