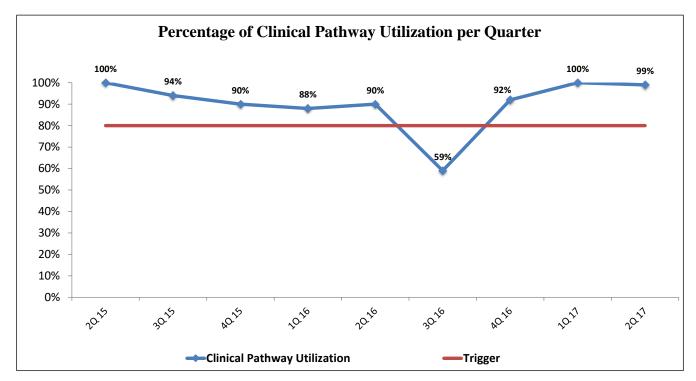

|                                                             |                                                           |                                        |
| Predicting Successful Extubation *                      | 30                                                          | N/A                                                       | N/A                                    |
| TOTAL:                                                  | 73                                                          | 74                                                        | 99%                                    |

\* Note: These clinical pathways are not included in the utilization because there is no data source for the eligible number of the patients who should be put on the pathway.





## **Findings**

This quarter overall utilization is above the Tigger.

## **Action Plan:**

- 1. The report is to be shared with the respective Healthcare Provider/ Medical Quality Director / Clinical Pathway Coordinator
- 2. To continue doing the monthly rounds to identify any other opportunity for improvement.