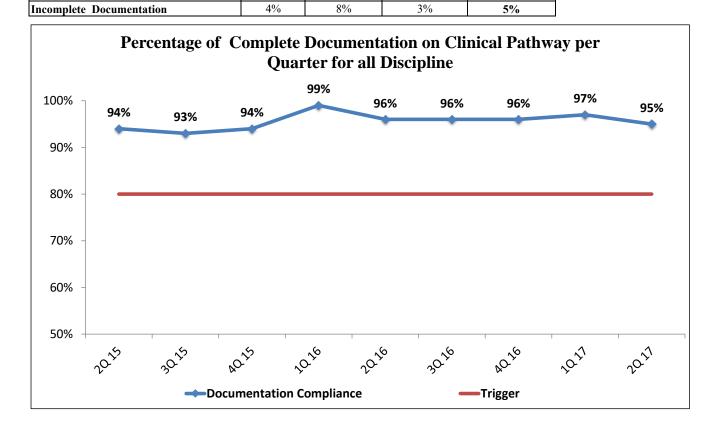

## The table below indicates the percentages of documentation compliance per department/discipline for the implemented clinical pathway:

| Overall Documentation Compliance |                                   |                  |                          |                    |
|----------------------------------|-----------------------------------|------------------|--------------------------|--------------------|
| Level of Compliance              | Medical<br>Doctor                 | Nursing<br>Staff | Respiratory<br>Therapist | ORL<br>Coordinator |
| Complete Documentation           | 92%                               | 96%              | 97%                      | 100%               |
| Incomplete Documentation         | 8%                                | 4%               | 3%                       | 0%                 |
| (all Cli                         | rall Documentat<br>nical Pathways | and all discip   | lines)                   |                    |
| Level of Compliance              | Q3- 2016                          | Q4- 2016         | Q1- 2017                 | Q2- 2017           |
| Complete Documentation           | 96%                               | 92%              | 97%                      | 95%                |