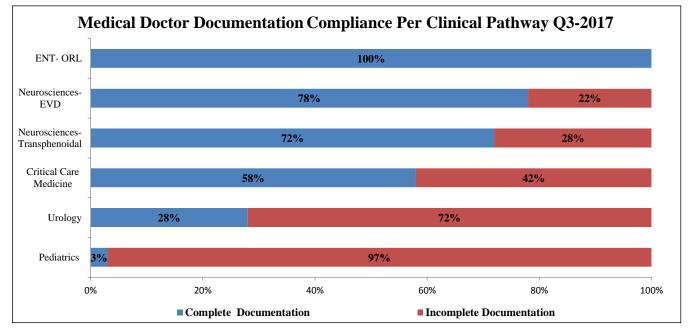

## **Medical Doctor Documentation Compliance Report**

Clinical Pathway 3rd Quarter Report 2017

Data Collection Period: 01 July 2017 - 30 September 2017

The table below indicates the percentages of documentation compliance by the Medical Doctor on the implemented clinical pathway:

| Physician compliance<br>by Department | Number of<br>documented clinical<br>pathway<br>Q3- 2017 | Complete Documentation |              |              |              | Incomplete Documentation |              |              |              |
|---------------------------------------|---------------------------------------------------------|------------------------|--------------|--------------|--------------|--------------------------|--------------|--------------|--------------|
|                                       |                                                         | 4thQ<br>2016           | 1stQ<br>2017 | 2ndQ<br>2017 | 3rdQ<br>2017 | 4thQ<br>2016             | 1stQ<br>2017 | 2ndQ<br>2017 | 3rdQ<br>2017 |
| Pediatrics                            | 4                                                       | 25%                    | 0%           | 0%           | 3%           | 75%                      | 100%         | 100%         | 97%          |
| Critical Care Medicine                | 16                                                      | 56%                    | 100%         | 100%         | 58%          | 44%                      | 0%           | 0%           | 42%          |
| Neurosciences- EVD                    | 23                                                      | 87%                    | 100%         | 100%         | 78%          | 13%                      | 0%           | 0%           | 22%          |
| Neurosciences-<br>Transphenoidal      | 5                                                       | 100%                   | 56%          | 46%          | 72%          | 0%                       | 44%          | 54%          | 28%          |
| Urology                               | 7                                                       | 0%                     | 24%          | 67%          | 28%          | 0%                       | 76%          | 33%          | 72%          |
| ORL                                   | 45                                                      | 0%                     | 100%         | 100%         | 100%         | 0%                       | 0%           | 0%           | 0%           |