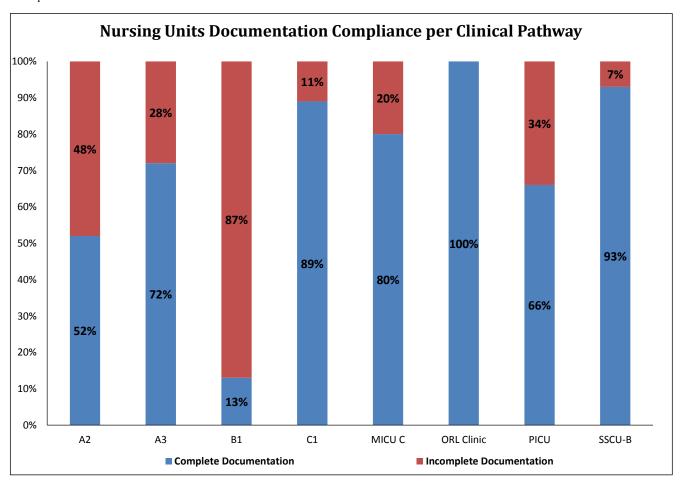

## Nursing Documentation Compliance per Clinical Pathway

Clinical Pathway 3rd Quarter Report 2017

Data Collection Period: 01 July 2017 - 30 September 2017

The table below is a summary of documentation compliance by nursing unit for all the implemented clinical pathways for the last four quarters:

| Units      | Number of documented clinical pathway Q3-2017 | Complete Documentation |               |               |               | Incomplete Documentation |               |               |               |
|------------|-----------------------------------------------|------------------------|---------------|---------------|---------------|--------------------------|---------------|---------------|---------------|
|            |                                               | 4th Q<br>2016          | 1st Q<br>2017 | 2nd Q<br>2017 | 3rd Q<br>2017 | 4th Q<br>2016            | 1st Q<br>2017 | 2nd Q<br>2017 | 3rd Q<br>2017 |
| SSCU-B     | 13                                            | 93%                    | 100%          | 100%          | 93%           | 7%                       | 0%            | 0%            | 7%            |
| MICU C     | 5                                             | 82%                    | 100%          | 100%          | 80%           | 18%                      | 0%            | 0%            | 20%           |
| A2         | 6                                             | 100%                   | 100%          | 100%          | 52%           | 0%                       | 0%            | 0%            | 48%           |
| B1         | 4                                             | 80%                    | 100%          | 0%            | 13%           | 20%                      | 0%            | 100%          | 87%           |
| C1         | 15                                            | 90%                    | 92%           | 89%           | 89%           | 10%                      | 8%            | 11%           | 11%           |
| PICU       | 5                                             | 100%                   | 100%          | 78%           | 66%           | 0%                       | 0%            | 22%           | 34%           |
| ORL Clinic | 45                                            | 100%                   | 100%          | 100%          | 100%          | 0%                       | 0%            | 0%            | 0%            |
| A3         | 7                                             | N/A                    | N/A           | 100%*         | 72%           | N/A                      | N/A           | 0%*           | 28%           |