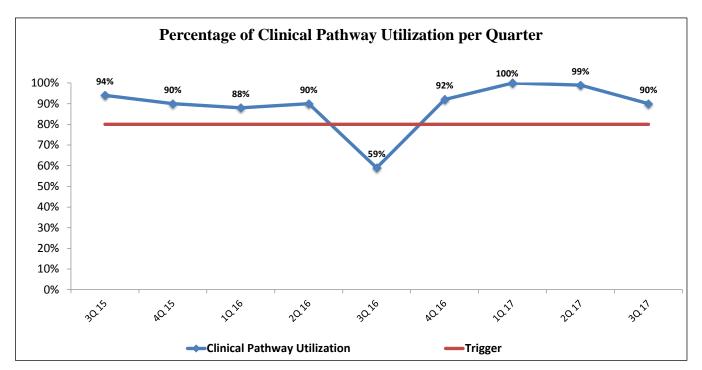

| 7                                                           | 15                                                        | 47%                                    |
| Predicting Successful Extubation *                      | 16                                                          | N/A                                                       | N/A                                    |
| TOTAL:                                                  | 79                                                          | 88                                                        | 90%                                    |

\* Note: These clinical pathways are not included in the utilization because there is no data source for the eligible number of the patients who should be put on the pathway.





## **Findings**

This quarter overall utilization is above the Tigger.

## **Action Plan:**

- 1. The report is to be shared with the respective Healthcare Provider/ Medical Quality Director / Clinical Pathway Coordinator
- **2.** To continue doing the monthly rounds to identify any other opportunity for improvement.