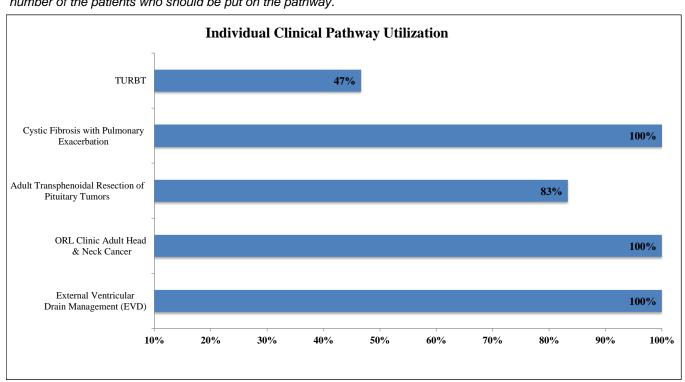

## The table below indicates the percentages of Clinical Pathway utilization:

| Overall Clinical Pathway Utilization Across Departments |                                                             |                                                           |                                        |
|---------------------------------------------------------|-------------------------------------------------------------|-----------------------------------------------------------|----------------------------------------|
| Clinical Pathway Name                                   | Number of<br>managed patients<br>on the Clinical<br>Pathway | Number of eligible<br>patients on the<br>Clinical Pathway | Percentage of each<br>Clinical Pathway |
| External Ventricular Drain Management (EVD)             | 18                                                          | 18                                                        | 100%                                   |
| ORL Clinic Adult Head<br>& Neck Cancer                  | 45                                                          | 45                                                        | 100%                                   |
| Adult Transphenoidal Resection of Pituitary Tumors      | 5                                                           | 6                                                         | 83%                                    |
| Cystic Fibrosis with Pulmonary<br>Exacerbation          | 4                                                           | 4                                                         | 100%                                   |
| TURBT                                                   | 7                                                           | 15                                                        | 47%                                    |
| Predicting Successful Extubation *                      | 16                                                          | N/A                                                       | N/A                                    |
| TOTAL:                                                  | 79                                                          | 88                                                        | 90%                                    |

\* Note: These clinical pathways are not included in the utilization because there is no data source for the eligible number of the patients who should be put on the pathway.