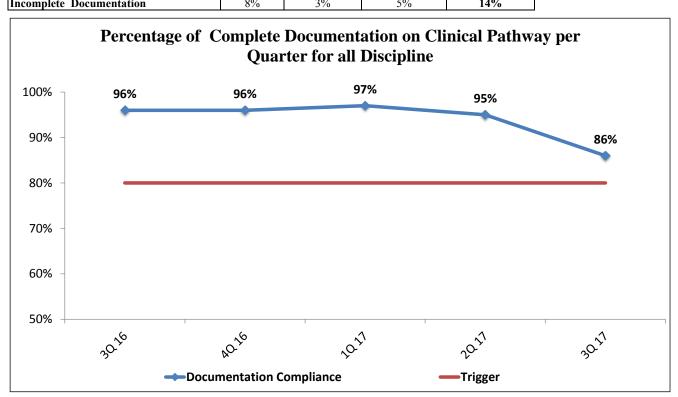

## The table below indicates the percentages of documentation compliance per department/discipline for the implemented clinical pathway:

| Ove                           | erall Documentat                      | ion Compliaı     | nce                      |                    |
|-------------------------------|---------------------------------------|------------------|--------------------------|--------------------|
| Level of Compliance           | Medical<br>Doctor                     | Nursing<br>Staff | Respiratory<br>Therapist | ORL<br>Coordinator |
| <b>Complete Documentation</b> | 77%                                   | 83%              | 99%                      | 100%               |
| Incomplete Documentation      | 23%                                   | 17%              | 1%                       | 0%                 |
| (all Cli                      | erall Documentat<br>inical Pathways a | and all discip   | lines)                   |                    |
| Level of Compliance           | Q4- 2016                              | Q1- 2017         | Q2- 2017                 | Q3- 2017           |
| <b>Complete Documentation</b> | 92%                                   | 97%              | 95%                      | 86%                |
| Incomplete Documentation      | 8%                                    | 3%               | 5%                       | 14%                |