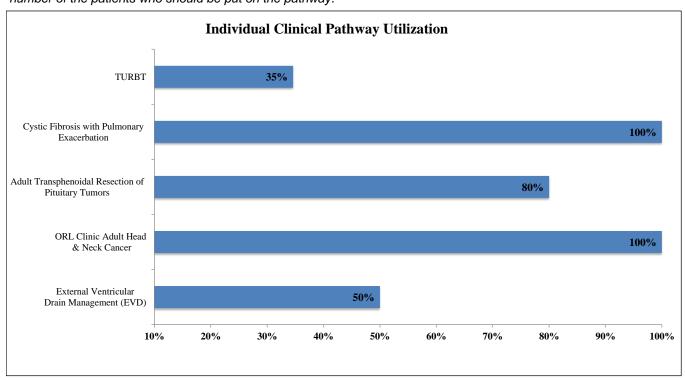

## The table below indicates the percentages of Clinical Pathway utilization:

| Overall Clinical Pathway Utilization Across Departments |                                                             |                                                           |                                        |
|---------------------------------------------------------|-------------------------------------------------------------|-----------------------------------------------------------|----------------------------------------|
| Clinical Pathway Name                                   | Number of<br>managed patients<br>on the Clinical<br>Pathway | Number of eligible<br>patients on the<br>Clinical Pathway | Percentage of each<br>Clinical Pathway |
| External Ventricular Drain Management (EVD)             | 8                                                           | 16                                                        | 50%                                    |
| ORL Clinic Adult Head<br>& Neck Cancer                  | 54                                                          | 54                                                        | 100%                                   |
| Adult Transphenoidal Resection of Pituitary Tumors      | 4                                                           | 5                                                         | 80%                                    |
| Cystic Fibrosis with Pulmonary Exacerbation             | 3                                                           | 3                                                         | 100%                                   |
| TURBT                                                   | 9                                                           | 26                                                        | 35%                                    |
| Predicting Successful Extubation *                      | 13                                                          | N/A                                                       | N/A                                    |
| TOTAL:                                                  | 78                                                          | 104                                                       | 75%                                    |

\* Note: These clinical pathways are not included in the utilization because there is no data source for the eligible number of the patients who should be put on the pathway.