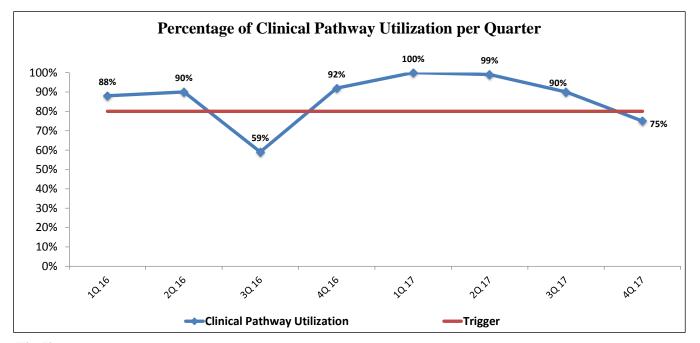

| 9                                                           | 26                                                        | 35%                                    |
| Predicting Successful Extubation *                      | 13                                                          | N/A                                                       | N/A                                    |
| TOTAL:                                                  | 78                                                          | 104                                                       | 75%                                    |

\* Note: These clinical pathways are not included in the utilization because there is no data source for the eligible number of the patients who should be put on the pathway.





## **Findings**

This quarter overall utilization is below the Tigger.

## **Action Plan:**

- 1. The report is to be shared with the respective Healthcare Provider/Medical Quality Director /Clinical Pathway Coordinator
- **2**.Quality management division will be starting meeting with CP ownerand representitive departments chairmen to enhance clinical pathway documentation and utilization
- **3.** To continue doing the monthly rounds to identify any other opportunity for improvement.