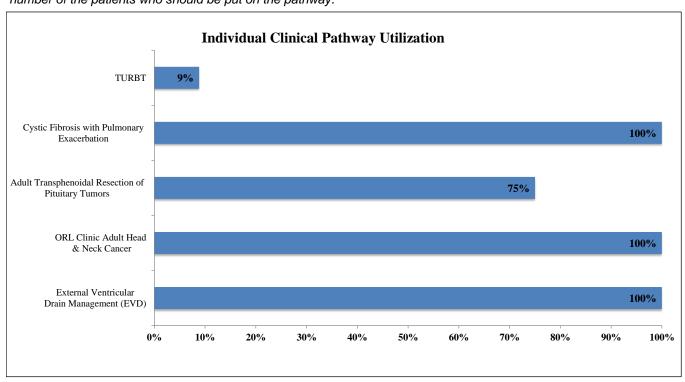

## The table below indicates the percentages of Clinical Pathway utilization:

| Overall Clinical Pathway Utilization Across Departments |                                                             |                                                           |                                        |
|---------------------------------------------------------|-------------------------------------------------------------|-----------------------------------------------------------|----------------------------------------|
| Clinical Pathway Name                                   | Number of<br>managed patients<br>on the Clinical<br>Pathway | Number of eligible<br>patients on the<br>Clinical Pathway | Percentage of each<br>Clinical Pathway |
| External Ventricular                                    | 28                                                          | 28                                                        | 100%                                   |
| Drain Management (EVD)                                  |                                                             |                                                           |                                        |
| ORL Clinic Adult Head                                   | 48                                                          | 48                                                        | 100%                                   |
| & Neck Cancer                                           |                                                             |                                                           |                                        |
| Adult Transphenoidal Resection of                       | 6                                                           | 8                                                         | 75%                                    |
| Pituitary Tumors                                        |                                                             |                                                           |                                        |
| Cystic Fibrosis with Pulmonary                          | 2                                                           | 2                                                         | 100%                                   |
| Exacerbation                                            |                                                             |                                                           |                                        |
| TURBT                                                   | 3                                                           | 34                                                        | 9%                                     |
| Predicting Successful Extubation *                      | 12                                                          | N/A                                                       | N/A                                    |
| TOTAL:                                                  | 87                                                          | 120                                                       | 73%                                    |

\* Note: These clinical pathways are not included in the utilization because there is no data source for the eligible number of the patients who should be put on the pathway.