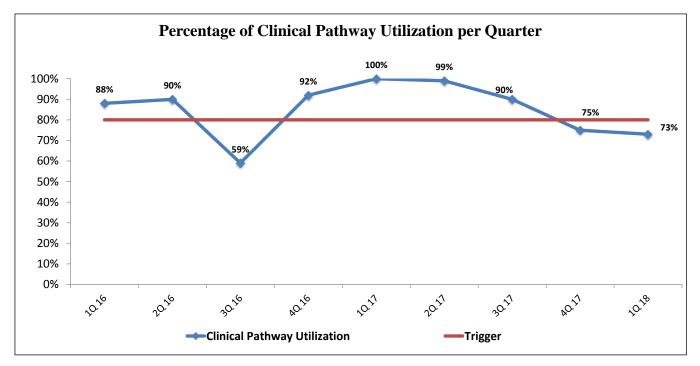

| 3                                                           | 34                                                        | 9%                                     |
| Predicting Successful Extubation *                      | 12                                                          | N/A                                                       | N/A                                    |
| TOTAL:                                                  | 87                                                          | 120                                                       | 73%                                    |

\* Note: These clinical pathways are not included in the utilization because there is no data source for the eligible number of the patients who should be put on the pathway.





## **Findings**

This quarter overall utilization is below the Tigger.

## **Action Plan:**

- 1. The report is to be shared with the respective Healthcare Provider/Medical Quality Director /Clinical Pathway Coordinator
- 2.Quality management division will be starting meeting with CP ownerand representitive departments chairmen to enhance clinical pathway documentation and utilization
- **3.** To continue doing the monthly rounds to identify any other opportunity for improvement.