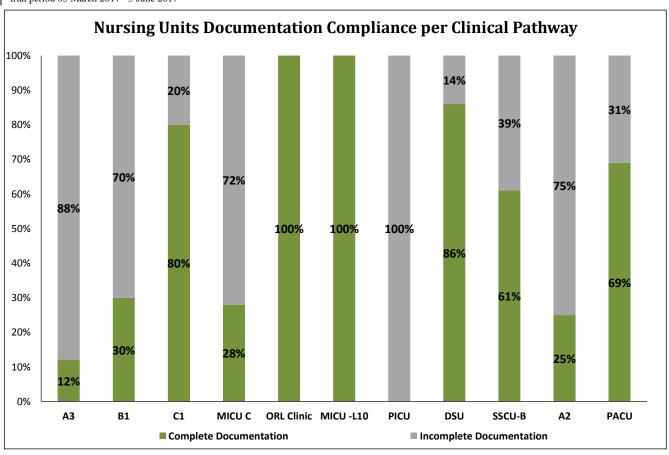

## Nursing Documentation Compliance per Clinical Pathway

Clinical Pathway 2nd Quarter Report 2018

Data Collection Period: 01 April 2018- 30 June 2018.

The table below is a summary of documentation compliance by nursing unit for all the implemented clinical pathways for the last four quarters:

| Units      | Number of documented clinical pathway Q2-2018 | Complete Documentation |               |               |               | Incomplete Documentation |               |               |               |
|------------|-----------------------------------------------|------------------------|---------------|---------------|---------------|--------------------------|---------------|---------------|---------------|
|            |                                               | 3rd Q<br>2017          | 4th Q<br>2017 | 1st Q<br>2018 | 2nd Q<br>2018 | 3rd Q<br>2017            | 4th Q<br>2017 | 1st Q<br>2018 | 2nd Q<br>2018 |
| SSCU-B     | 14                                            | 93%                    | 91%           | 84%           | 61%           | 7%                       | 9%            | 16%           | 39%           |
| MICU C     | 7                                             | 80%                    | 100%          | 67%           | 28%           | 20%                      | 0%            | 33%           | 72%           |
| MICU -L10  | 2                                             | N/A                    | N/A           | N/A           | 100%          | N/A                      | N/A           | N/A           | 0%            |
| A2         | 2                                             | 52%                    | N/A           | 25%           | 25%           | 48%                      | N/A%          | 75%           | 75%           |
| B1         | 5                                             | 13%                    | 31%           | 25%           | 30%           | 87%                      | 69%           | 75%           | 70%           |
| C1         | 12                                            | 89%                    | 60%           | 79%           | 80%           | 11%                      | 40%           | 21%           | 20%           |
| PICU       | 1                                             | 66%                    | 100%          | 80%           | 0%            | 34%                      | 0%            | 20%           | 100%          |
| ORL Clinic | 49                                            | 100%                   | 100%          | 100%          | 100%          | 0%                       | 0%            | 0%            | 0%            |
| A3         | 3                                             | 100%*                  | 72%           | 20%           | 12%           | 28%                      | 28%           | 80%           | 88%           |
| PACU       | 3                                             | N/A                    | 80%           | 75%           | 67%           | N/A                      | 20%           | 25%           | 33%           |
| DSU        | 7                                             | N/A                    | 67%           | N/A           | 86%           | N/A                      | 33%           | N/A           | 14%           |

\* trial period 05 March 2017 - 5 June 2017