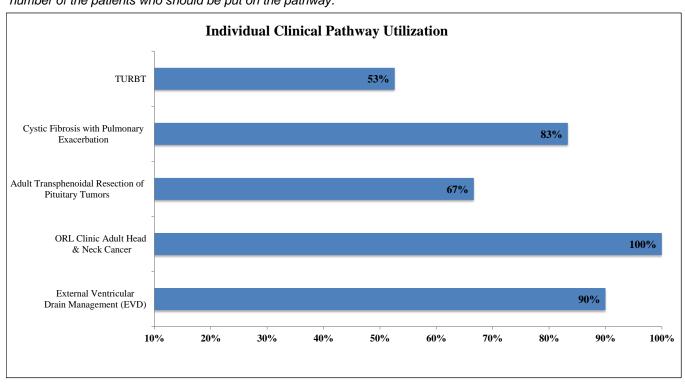

## The table below indicates the percentages of Clinical Pathway utilization:

| Overall Clinical Pathway Utilization Across Departments |                                                             |                                                           |                                        |
|---------------------------------------------------------|-------------------------------------------------------------|-----------------------------------------------------------|----------------------------------------|
| Clinical Pathway Name                                   | Number of<br>managed patients<br>on the Clinical<br>Pathway | Number of eligible<br>patients on the<br>Clinical Pathway | Percentage of each<br>Clinical Pathway |
| External Ventricular Drain Management (EVD)             | 9                                                           | 10                                                        | 90%                                    |
| ORL Clinic Adult Head<br>& Neck Cancer                  | 49                                                          | 49                                                        | 100%                                   |
| Adult Transphenoidal Resection of Pituitary Tumors      | 8                                                           | 12                                                        | 67%                                    |
| Cystic Fibrosis with Pulmonary<br>Exacerbation          | 5                                                           | 6                                                         | 83%                                    |
| TURBT                                                   | 10                                                          | 19                                                        | 53%                                    |
| Predicting Successful Extubation *                      | 12                                                          | N/A                                                       | N/A                                    |
| TOTAL:                                                  | 81                                                          | 96                                                        | 84%                                    |

\* Note: These clinical pathways are not included in the utilization because there is no data source for the eligible number of the patients who should be put on the pathway.