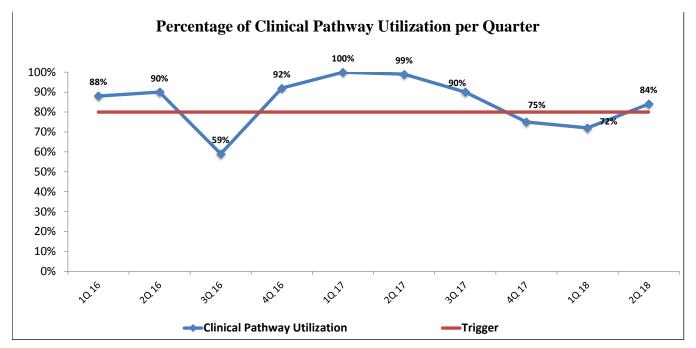

| 10                                                          | 19                                                        | 53%                                    |
| Predicting Successful Extubation *                      | 12                                                          | N/A                                                       | N/A                                    |
| TOTAL:                                                  | 81                                                          | 96                                                        | 84%                                    |

\* Note: These clinical pathways are not included in the utilization because there is no data source for the eligible number of the patients who should be put on the pathway.





## **Findings**

This quarter overall utilization is below the Tigger.

## **Action Plan:**

- 1. The report is to be shared with the respective Healthcare Provider/Medical Quality Director /Clinical Pathway Coordinator
- **2**.Quality management division will be starting meeting with CP ownerand representitive departments chairmen to enhance clinical pathway documentation and utilization
- **3.** To continue doing the monthly rounds to identify any other opportunity for improvement.