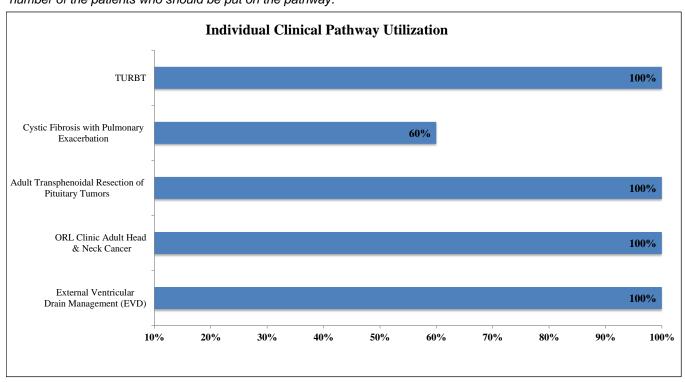

## The table below indicates the percentages of Clinical Pathway utilization:

| Overall Clinical Pathway Utilization Across Departments |                                                             |                                                           |                                        |
|---------------------------------------------------------|-------------------------------------------------------------|-----------------------------------------------------------|----------------------------------------|
| Clinical Pathway Name                                   | Number of<br>managed patients<br>on the Clinical<br>Pathway | Number of eligible<br>patients on the<br>Clinical Pathway | Percentage of each<br>Clinical Pathway |
| External Ventricular Drain Management (EVD)             | 15                                                          | 15                                                        | 100%                                   |
| ORL Clinic Adult Head<br>& Neck Cancer                  | 54                                                          | 54                                                        | 100%                                   |
| Adult Transphenoidal Resection of Pituitary Tumors      | 10                                                          | 10                                                        | 100%                                   |
| Cystic Fibrosis with Pulmonary<br>Exacerbation          | 3                                                           | 5                                                         | 60%                                    |
| TURBT                                                   | 13                                                          | 13                                                        | 100%                                   |
| Predicting Successful Extubation *                      | 20                                                          | N/A                                                       | N/A                                    |
| TOTAL:                                                  | 95                                                          | 97                                                        | 98%                                    |

\* Note: These clinical pathways are not included in the utilization because there is no data source for the eligible number of the patients who should be put on the pathway.