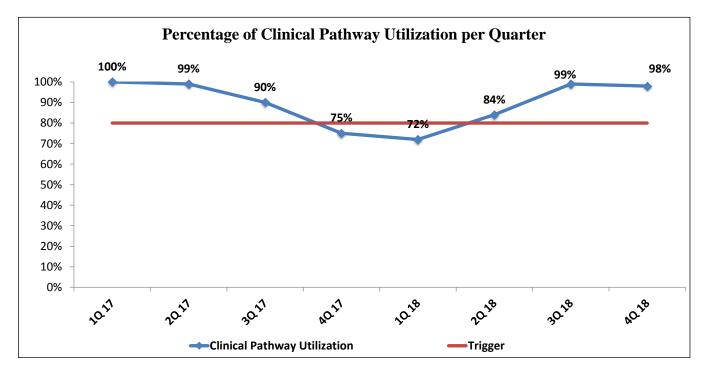

| 13                                                          | 13                                                        | 100%                                   |
| Predicting Successful Extubation *                      | 20                                                          | N/A                                                       | N/A                                    |
| TOTAL:                                                  | 95                                                          | 97                                                        | 98%                                    |

\* Note: These clinical pathways are not included in the utilization because there is no data source for the eligible number of the patients who should be put on the pathway.





## **Findings**

This quarter overall utilization is below the Tigger.

## **Action Plan:**

- 1. The report is to be shared with the respective Healthcare Provider/Medical Quality Director /Clinical Pathway Coordinator
- 2.Quality management division will be starting meeting with CP owner and representative departments chairmen to enhance clinical pathway documentation and utilization
- **3.** To continue doing the monthly rounds to identify any other opportunity for improvement.