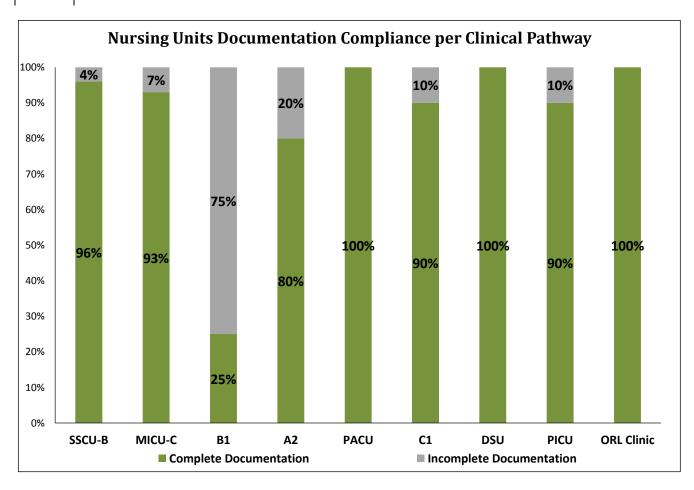

## Nursing Documentation Compliance per Clinical Pathway

Clinical Pathway 1st Quarter Report 2019

Data Collection Period: 01 January 2019- 31 March 2019.

The table below is a summary of documentation compliance by nursing unit for all the implemented clinical pathways for the last four quarters:

| Units      | Number of documented clinical pathway Q4-2018 | Complete Documentation |               |              |      | Incomplete Documentation |               |               |               |
|------------|-----------------------------------------------|------------------------|---------------|--------------|------|--------------------------|---------------|---------------|---------------|
|            |                                               | 2nd Q<br>2019          | 3rd Q<br>2019 | 4thQ<br>2019 |      | 2nd Q<br>2019            | 3rd Q<br>2019 | 4th Q<br>2019 | 1st Q<br>2019 |
| SSCU-B     | 8                                             | 61%                    | 100%          | 98%          | 96%  | 39%                      | 0%            | 2%            | 4%            |
| MICU -L10  | 0                                             | 100%                   | 100%          | 100%         | N/A  | 0%                       | 0%            | 0%            | N/A           |
| A2         | 4                                             | 25%                    | 80%           | 80%          | 80%  | 75%                      | 20%           | 20%           | 20%           |
| B1         | 1                                             | 30%                    | 30%           | 45%          | 25%  | 70%                      | 70%           | 55%           | 75%           |
| C1         | 25                                            | 80%                    | 90%           | 90%          | 90%  | 20%                      | 10%           | 10%           | 10%           |
| PICU       | 1                                             | 0%                     | N/A           | 100%         | 90%  | 100%                     | N/A           | 0%            | 10%           |
| ORL Clinic | 51                                            | 100%                   | 0%            | 100%         | 100% | 0%                       | 100%          | 100%          | 0%            |
| PACU       | 2                                             | 67%                    | N/A           | N/A          | 100% | 33%                      | N/A           | N/A           | 0%            |
| DSU        | 11                                            | 86%                    | 10%           | 0%           | 100% | 14%                      | 90%           | 0%            | 0%            |