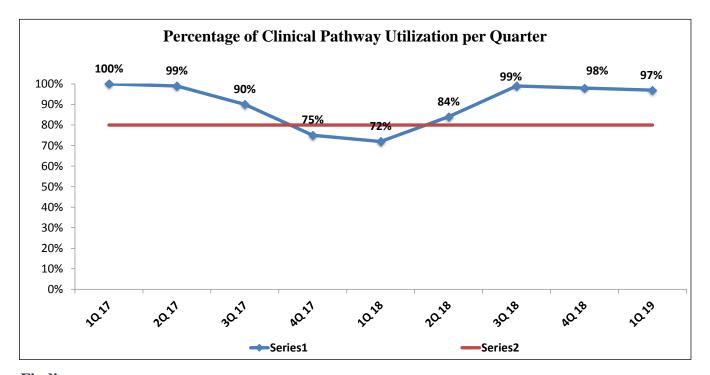

| 11                                                          | 11                                                        | 100%                                   |
| Predicting Successful Extubation *                      | 7                                                           | N/A                                                       | N/A                                    |
| TOTAL:                                                  | 99                                                          | 102                                                       | 97%                                    |

\* Note: These clinical pathways are not included in the utilization because there is no data source for the eligible number of the patients who should be put on the pathway.





## **Findings**

This quarter overall utilization is below the Tigger.

## **Action Plan:**

- 1. The report is to be shared with the respective Healthcare Provider/Medical Quality Director /Clinical Pathway Coordinator
- 2.Quality management division will be starting meeting with CP owner and representative departments chairmen to enhance clinical pathway documentation and utilization
- **3.** To continue doing the monthly rounds to identify any other opportunity for improvement.