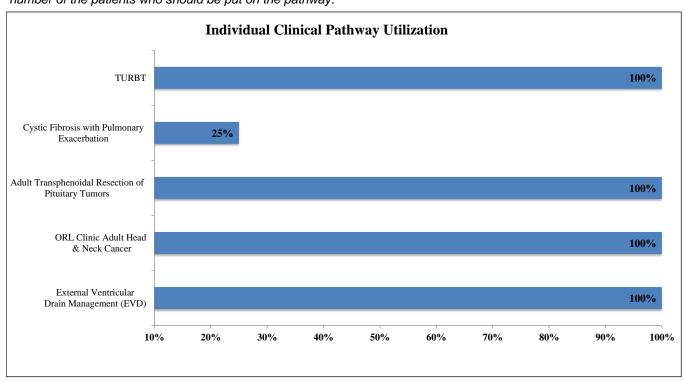

## The table below indicates the percentages of Clinical Pathway utilization:

| Overall Clinical Pathway Utilization Across Departments |                                                             |                                                           |                                        |
|---------------------------------------------------------|-------------------------------------------------------------|-----------------------------------------------------------|----------------------------------------|
| Clinical Pathway Name                                   | Number of<br>managed patients<br>on the Clinical<br>Pathway | Number of eligible<br>patients on the<br>Clinical Pathway | Percentage of each<br>Clinical Pathway |
| External Ventricular Drain Management (EVD)             | 28                                                          | 28                                                        | 100%                                   |
| ORL Clinic Adult Head<br>& Neck Cancer                  | 51                                                          | 51                                                        | 100%                                   |
| Adult Transphenoidal Resection of Pituitary Tumors      | 8                                                           | 8                                                         | 100%                                   |
| Cystic Fibrosis with Pulmonary<br>Exacerbation          | 1                                                           | 4                                                         | 25%                                    |
| TURBT                                                   | 11                                                          | 11                                                        | 100%                                   |
| Predicting Successful Extubation *                      | 7                                                           | N/A                                                       | N/A                                    |
| TOTAL:                                                  | 99                                                          | 102                                                       | 97%                                    |

\* Note: These clinical pathways are not included in the utilization because there is no data source for the eligible number of the patients who should be put on the pathway.