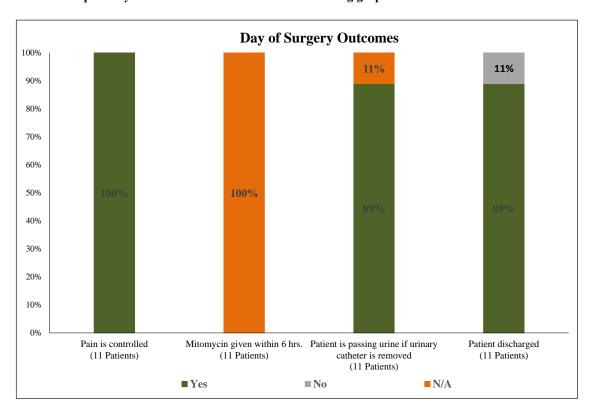

ients managed on the clinical pathway in DSU is: 11 (Utilization is **100** %)

# The documentation compliance on the clinical pathway per discipline in the table below:

| Discipline     | No. of Patients | Complete<br>Documentation | Incomplete Documentation |
|----------------|-----------------|---------------------------|--------------------------|
| Medical Doctor | 11              | 75%                       | 25%                      |
| PACU Nurse     | 2               | 100%                      | 0%                       |
| DSU Nurse      | 11              | 100%                      | 0%                       |
| A3 Nurse       | 2               | 100%                      | 0%                       |

### The clinical pathway outcomes are illustrated in the following graphs:









#### Measures:

The ultimate outcome measure for this clinical pathway is to discharge patients within 48 hours post operatively.

#### Findings:

- 1. All patients were treated as same day admission except for one who got admitted for monitoring
- 2. The average LOS for all patients put on the clinical pathway was  $0 \underline{\text{Day}}$ .
- 3. The clinical pathway utilization is 100%.



### **Action Plan:**

- 1. The report to be shared with the respective Healthcare Provider/ Medical Quality Director / Clinical Pathway Coordinator)
- 2. Encourage healthcare providers to utilize the clinical pathway nurse champion as a resource for any clarifications during the clinical pathway coordinator monthly rounds.
- $\textbf{3.} \ \text{In-Services for automation version are complete