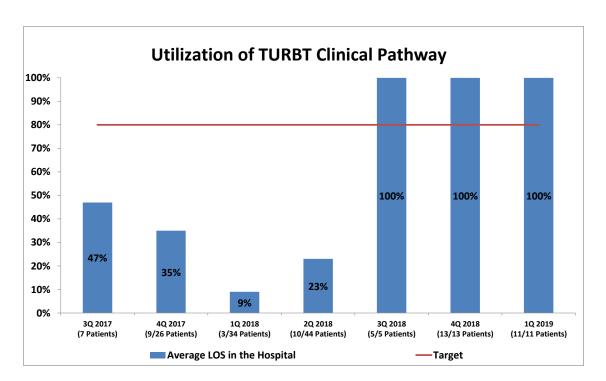

### The clinical pathway outcomes are illustrated in the following graphs:

#### Findings:

- 1. All patients were treated as same day admission except for one who got admitted for monitoring
- 2. The average LOS for all patients put on the clinical pathway was  $0 \underline{\text{Day}}$ .
- 3. The clinical pathway utilization is 100%.