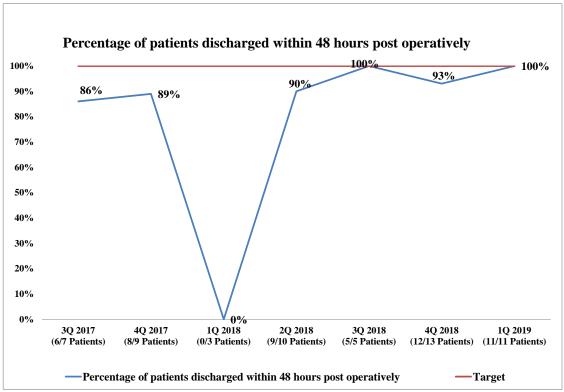

### The clinical pathway outcomes are illustrated in the following graphs:

#### Measures:

The ultimate outcome measure for this clinical pathway is to discharge patients within 48 hours post operatively.