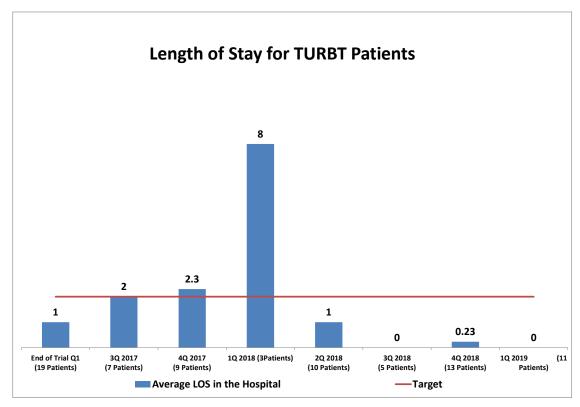

### The clinical pathway outcomes are illustrated in the following graphs:

#### Findings:

- 1. All patients were treated as same day admission except for one who got admitted for monitoring
- 2. The average LOS for all patients put on the clinical pathway was  $0 \underline{\text{Day}}$ .
- 3. The clinical pathway utilization is 100%.