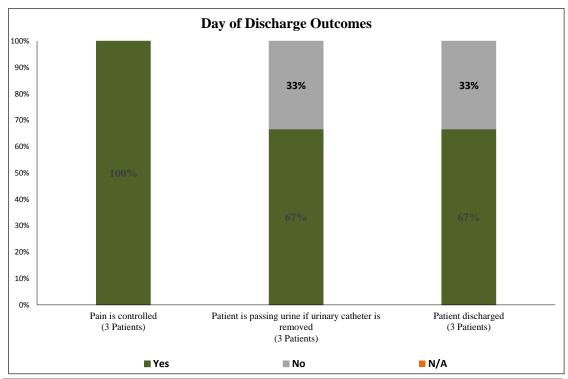

nts managed on the clinical pathway in DSU is: 11 (Utilization is **100** %)

# The documentation compliance on the clinical pathway per discipline in the table below:

| Discipline     | No. of Patients | Complete<br>Documentation | Incomplete Documentation |
|----------------|-----------------|---------------------------|--------------------------|
| Medical Doctor | 11              | 75%                       | 25%                      |
| PACU Nurse     | 2               | 100%                      | 0%                       |
| DSU Nurse      | 11              | 100%                      | 0%                       |
| A3 Nurse       | 2               | 100%                      | 0%                       |

### The clinical pathway outcomes are illustrated in the following graphs:









#### Measures:

The ultimate outcome measure for this clinical pathway is to discharge patients within 48 hours post operatively.

#### Findings:

- 1. All patients were treated as same day admission except for one who got admitted for monitoring
- 2. The average LOS for all patients put on the clinical pathway was  $0 \underline{\text{Day}}$ .
- 3. The clinical pathway utilization is 100%.



### **Action Plan:**

- 1. The report to be shared with the respective Healthcare Provider/ Medical Quality Director / Clinical Pathway Coordinator)
- 2. Encourage healthcare providers to utilize the clinical pathway nurse champion as a resource for any clarifications during the clinical pathway coordinator monthly rounds.
- $\textbf{3.} \ \text{In-Services for automation version are completed.