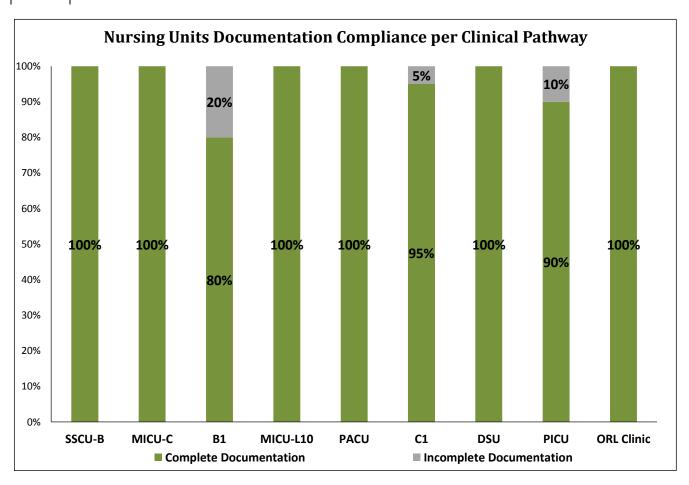

## Nursing Documentation Compliance per Clinical Pathway

Clinical Pathway 3rd Quarter Report 2019

Data Collection Period: 01 July 2019 - 30 September 2019.

The table below is a summary of documentation compliance by nursing unit for all the implemented clinical pathways for the last four quarters:

| Units      | Number of documented clinical pathway Q3-2019 | Complete Documentation |               |               |               | Incomplete Documentation |               |               |               |
|------------|-----------------------------------------------|------------------------|---------------|---------------|---------------|--------------------------|---------------|---------------|---------------|
|            |                                               | 4th Q<br>2018          | 1st Q<br>2019 | 2nd Q<br>2019 | 3rd Q<br>2019 | 4th Q<br>2018            | 1st Q<br>2019 | 2nd Q<br>2019 | 3rd Q<br>2019 |
| SSCU-B     | 10                                            | 98%                    | 96%           | 100%          | 100%          | 2%                       | 4%            | 0%            | 0%            |
| MICU -L10  | 2                                             | 100%                   | N/A           | 100%          | 100%          | 0%                       | N/A           | 0%            | 0%            |
| A2         | 4                                             | 80%                    | 80%           | N/A           | 90%           | 20%                      | 20%           | N/A           | 10%           |
| B1         | 4                                             | 45%                    | 25%           | 60%           | 80%           | 55%                      | 75%           | 40%           | 20%           |
| C1         | 17                                            | 90%                    | 90%           | 90%           | 90%           | 10%                      | 10%           | 10%           | 10%           |
| PICU       | 2                                             | 100%                   | 90%           | 90%           | 90%           | 0%                       | 10%           | 10%           | 10%           |
| ORL Clinic | 50                                            | 100%                   | 100%          | 100%          | 100%          | 100%                     | 0%            | 0%            | 0%            |
| PACU       | 2                                             | N/A                    | 100%          | N/A           | 100%          | N/A                      | 0%            | N/A           | 0%            |
| DSU        | 9                                             | -100%                  | 100%          | 100%          | 100%          | 0%                       | 0%            | 0%            | 0%            |