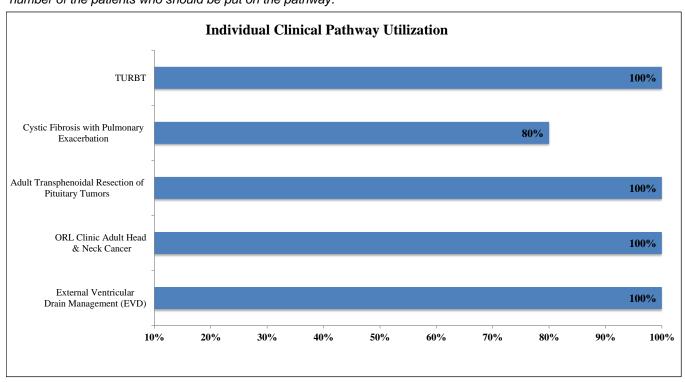

## The table below indicates the percentages of Clinical Pathway utilization:

| Overall Clinical Pathway Utilization Across Departments |                                                             |                                                           |                                        |
|---------------------------------------------------------|-------------------------------------------------------------|-----------------------------------------------------------|----------------------------------------|
| Clinical Pathway Name                                   | Number of<br>managed patients<br>on the Clinical<br>Pathway | Number of eligible<br>patients on the<br>Clinical Pathway | Percentage of each<br>Clinical Pathway |
| External Ventricular Drain Management (EVD)             | 20                                                          | 20                                                        | 100%                                   |
| ORL Clinic Adult Head<br>& Neck Cancer                  | 50                                                          | 50                                                        | 100%                                   |
| Adult Transphenoidal Resection of Pituitary Tumors      | 9                                                           | 9                                                         | 100%                                   |
| Cystic Fibrosis with Pulmonary<br>Exacerbation          | 4                                                           | 5                                                         | 80%                                    |
| TURBT                                                   | 9                                                           | 9                                                         | 100%                                   |
| Predicting Successful Extubation *                      | 10                                                          | N/A                                                       | N/A                                    |
| TOTAL:                                                  | 92                                                          | 93                                                        | 99%                                    |

\* Note: These clinical pathways are not included in the utilization because there is no data source for the eligible number of the patients who should be put on the pathway.