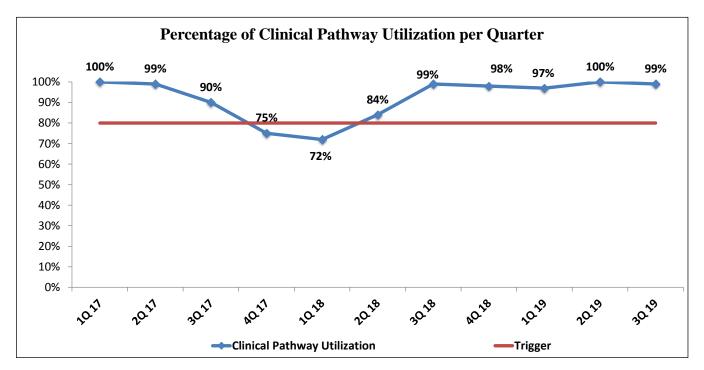

| 9                                                           | 9                                                         | 100%                                   |
| Predicting Successful Extubation *                      | 10                                                          | N/A                                                       | N/A                                    |
| TOTAL:                                                  | 92                                                          | 93                                                        | 99%                                    |

\* Note: These clinical pathways are not included in the utilization because there is no data source for the eligible number of the patients who should be put on the pathway.





## **Findings**

This quarter overall utilization is below the Tigger.

## **Action Plan:**

- 1. The report is to be shared with the respective Healthcare Provider/Medical Quality Director /Clinical Pathway Coordinator
- 2.Quality management division will be starting meeting with CP owner and representative departments chairmen to enhance clinical pathway documentation and utilization
- **3.** To continue doing the monthly rounds to identify any other opportunity for improvement.