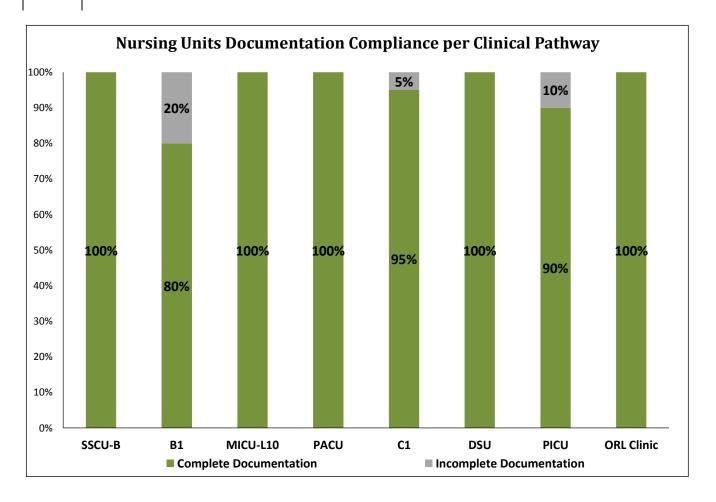

## Nursing Documentation Compliance per Clinical Pathway

Clinical Pathway 4th Quarter Report 2019

Data Collection Period: 01 October - 31 December 2019.

The table below is a summary of documentation compliance by nursing unit for all the implemented

clinical pathways for the last four quarters:

| Units      | Number of documented<br>clinical pathway Q4-2019 | Complete Documentation |               |               |               | Incomplete Documentation |               |               |               |
|------------|--------------------------------------------------|------------------------|---------------|---------------|---------------|--------------------------|---------------|---------------|---------------|
|            |                                                  | 1st Q<br>2019          | 2nd Q<br>2019 | 3rd Q<br>2019 | 4th Q<br>2019 | 1st Q<br>2019            | 2nd Q<br>2019 | 3rd Q<br>2019 | 4th Q<br>2019 |
| SSCU-B     | 7                                                | 96%                    | 100%          | 100%          | 100%          | 4%                       | 0%            | 0%            | 0%            |
| MICU -L10  | 4                                                | N/A                    | 100%          | 100%          | 100%          | N/A                      | 0%            | 0%            | 0%            |
| A2         | 8                                                | 80%                    | N/A           | 90%           | 90%           | 20%                      | N/A           | 10%           | 10%           |
| B1         | 5                                                | 25%                    | 60%           | 80%           | 80%           | 75%                      | 40%           | 20%           | 20%           |
| C1         | 30                                               | 90%                    | 90%           | 90%           | 94%           | 10%                      | 10%           | 10%           | 6%            |
| PICU       | 3                                                | 90%                    | 90%           | 90%           | 100%          | 10%                      | 10%           | 10%           | 0%            |
| ORL Clinic | 52                                               | 100%                   | 100%          | 100%          | 100%          | 0%                       | 0%            | 0%            | 0%            |
| PACU       | 2                                                | 100%                   | N/A           | 100%          | N/A           | 0%                       | N/A           | 0%            | N/A           |
| DSU        | 16                                               | 100%                   | 100%          | 100%          | 100%          | 0%                       | 0%            | 0%            | 0%            |