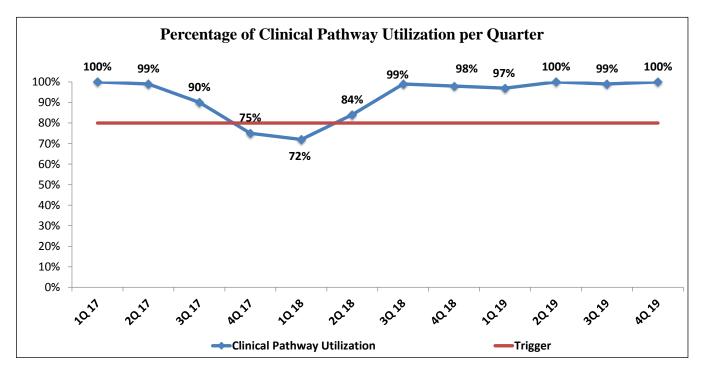

| 17                                                          | 17                                                        | 100%                                   |
| Predicting Successful Extubation *                      | 10                                                          | N/A                                                       | N/A                                    |
| TOTAL:                                                  | 118                                                         | 118                                                       | 100%                                   |

\* Note: These clinical pathways are not included in the utilization because there is no data source for the eligible number of the patients who should be put on the pathway.





## **Findings**

This quarter overall utilization is below the Tigger.

## **Action Plan:**

- 1. The report is to be shared with the respective Healthcare Provider/Medical Quality Director /Clinical Pathway Coordinator
- 2.Quality management division will be starting meeting with CP owner and representative departments chairmen to enhance clinical pathway documentation and utilization
- **3.** To continue doing the monthly rounds to identify any other opportunity for improvement.