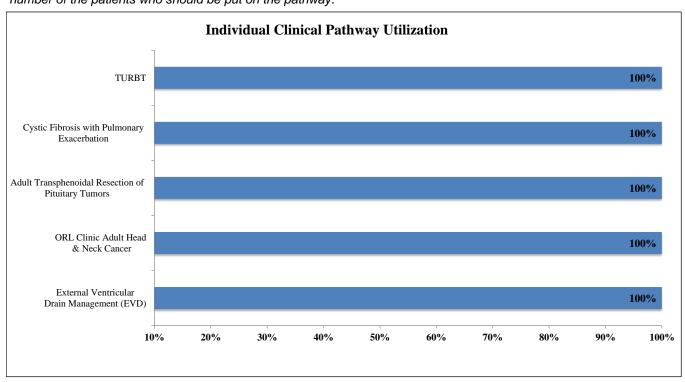

## The table below indicates the percentages of Clinical Pathway utilization:

| Overall Clinical Pathway Utilization Across Departments |                                                             |                                                           |                                        |
|---------------------------------------------------------|-------------------------------------------------------------|-----------------------------------------------------------|----------------------------------------|
| Clinical Pathway Name                                   | Number of<br>managed patients<br>on the Clinical<br>Pathway | Number of eligible<br>patients on the<br>Clinical Pathway | Percentage of each<br>Clinical Pathway |
| External Ventricular Drain Management (EVD)             | 31                                                          | 31                                                        | 100%                                   |
| ORL Clinic Adult Head<br>& Neck Cancer                  | 52                                                          | 52                                                        | 100%                                   |
| Adult Transphenoidal Resection of Pituitary Tumors      | 13                                                          | 13                                                        | 100%                                   |
| Cystic Fibrosis with Pulmonary<br>Exacerbation          | 5                                                           | 5                                                         | 100%                                   |
| TURBT                                                   | 17                                                          | 17                                                        | 100%                                   |
| Predicting Successful Extubation *                      | 10                                                          | N/A                                                       | N/A                                    |
| TOTAL:                                                  | 118                                                         | 118                                                       | 100%                                   |

\* Note: These clinical pathways are not included in the utilization because there is no data source for the eligible number of the patients who should be put on the pathway.