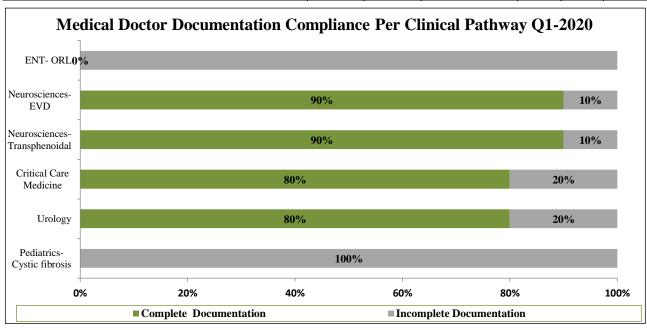

## **Medical Doctor Documentation Compliance Report**

Clinical Pathway 1st Quarter Report 2020

Data Collection Period: 01 January 2020 - 31 March 2020

The table below indicates the percentages of documentation compliance by the Medical Doctor on the implemented clinical pathway:

| Physician compliance<br>by Department | Number of<br>documented<br>clinical pathway<br>Q1- 2020 | Complete Documentation |              |              |              | Incomplete Documentation |              |              |              |
|---------------------------------------|---------------------------------------------------------|------------------------|--------------|--------------|--------------|--------------------------|--------------|--------------|--------------|
|                                       |                                                         | 2ndQ<br>2019           | 3rdQ<br>2019 | 4thQ<br>2019 | 1stQ<br>2020 | 2ndQ<br>2019             | 3rdQ<br>2019 | 4thQ<br>2019 | 1stQ<br>2020 |
| Pediatrics-Cystic fibrosis            | 0                                                       | 0%                     | 0%           | 0%           | 0%           | 100%                     | 100%         | 100%         | 100%         |
| Critical Care Medicine                | 15                                                      | 90%                    | 90%          | 85%          | 80%          | 10%                      | 10%          | 15%          | 20%          |
| Neurosciences- EVD                    | 38                                                      | 85%                    | 80%          | 85%          | 90%          | 15%                      | 20%          | 15%          | 10%          |
| Neurosciences-<br>Transphenoidal      | 13                                                      | 85%                    | 90%          | 90%          | 90%          | 15%                      | 10%          | 10%          | 10%          |
| Urology                               | 13                                                      | 75%                    | 89%          | 75%          | 80%          | 25%                      | 11%          | 25%          | 20%          |
| ORL                                   | 0                                                       | 100%                   | 100%         | 100%         | 0%           | 0%                       | 0%           | 0%           | 100%         |