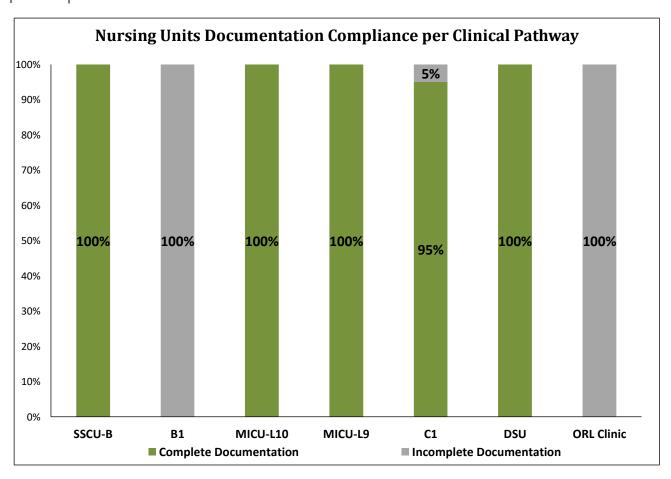

## Nursing Documentation Compliance per Clinical Pathway

Clinical Pathway 1st Quarter Report 2020

Data Collection Period: 01 January - 31 March 2020 2020.

The table below is a summary of documentation compliance by nursing unit for all the implemented clinical pathways for the last four quarters:

| Units      | Number of documented clinical pathway Q1-2020 | Complete Documentation |               |               |               | Incomplete Documentation |               |               |               |
|------------|-----------------------------------------------|------------------------|---------------|---------------|---------------|--------------------------|---------------|---------------|---------------|
|            |                                               | 2nd Q<br>2019          | 3rd Q<br>2019 | 4th Q<br>2019 | 1st Q<br>2020 | 2nd Q<br>2019            | 3rd Q<br>2019 | 4th Q<br>2019 | 1st Q<br>2020 |
| SSCU-B     | 10                                            | 100%                   | 100%          | 100%          | 100%          | 0%                       | 0%            | 0%            | 0%            |
| MICU -L10  | 5                                             | 100%                   | 100%          | 100%          | 100%          | 0%                       | 0%            | 0%            | 0%            |
| A2         | 4                                             | N/A                    | 90%           | 90%           | 90%           | N/A                      | 10%           | 10%           | 10%           |
| B1         | 0                                             | 60%                    | 80%           | 80%           | 0%            | 40%                      | 20%           | 100%          | 100%          |
| C1         | 41                                            | 90%                    | 90%           | 94%           | 95%           | 10%                      | 10%           | 5%            | 5%            |
| PICU       | 0                                             | 90%                    | 90%           | 100%          | N/A           | 10%                      | 10%           | 0%            | 0%            |
| ORL Clinic | 0                                             | 100%                   | 100%          | 100%          | 0%            | 0%                       | 0%            | 0%            | 100%          |
| PACU       | 0                                             | N/A                    | 100%          | N/A           | N/A           | N/A                      | 0%            | N/A           | N/A           |
| DSU        | 13                                            | 100%                   | 100%          | 100%          | 100%          | 0%                       | 0%            | 0%            | 0%            |