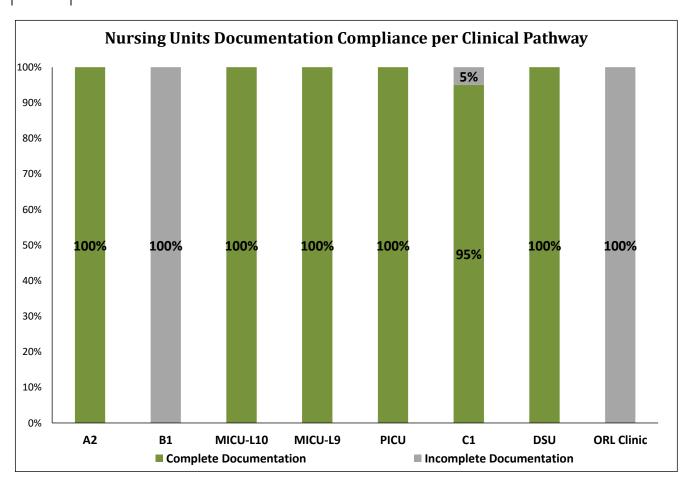

## Nursing Documentation Compliance per Clinical Pathway

Clinical Pathway 2nd Quarter Report 2020

Data Collection Period: 01 April - 30 June 2020.

The table below is a summary of documentation compliance by nursing unit for all the implemented clinical pathways for the last four quarters:

| Units      | Number of documented clinical pathway Q2-2020 | Complete Documentation |               |               |               | Incomplete Documentation |               |               |               |
|------------|-----------------------------------------------|------------------------|---------------|---------------|---------------|--------------------------|---------------|---------------|---------------|
|            |                                               | 3rd Q<br>2019          | 4th Q<br>2019 | 1st Q<br>2020 | 2nd Q<br>2020 | 3rd Q<br>2019            | 4th Q<br>2019 | 1st Q<br>2020 | 2nd Q<br>2020 |
| MICU -L9   | 10                                            | 100%                   | 100%          | 100%          | 100%          | 0%                       | 0%            | 0%            | 0%            |
| MICU -L10  | 7                                             | 100%                   | 100%          | 100%          | 100%          | 0%                       | 0%            | 0%            | 0%            |
| A2         | 2                                             | 90%                    | 90%           | 90%           | 90%           | 10%                      | 10%           | 10%           | 10%           |
| B1         | 0                                             | 80%                    | 80%           | 0%            | 0%            | 20%                      | 100%          | 100%          | 0%            |
| C1         | 14                                            | 90%                    | 94%           | 95%           | 95%           | 10%                      | 5%            | 5%            | 95%           |
| PICU       | 2                                             | 90%                    | 100%          | N/A           | 100%          | 10%                      | 0%            | 0%            | 0%            |
| ORL Clinic | 0                                             | 100%                   | 100%          | 0%            | 0%            | 0%                       | 0%            | 100%          | 100%          |
| PACU       | 0                                             | 100%                   | N/A           | N/A           | N/A           | 0%                       | N/A           | N/A           | N/A           |
| DSU        | 13                                            | 100%                   | 100%          | 100%          | 100%          | 0%                       | 0%            | 0%            | 0%            |