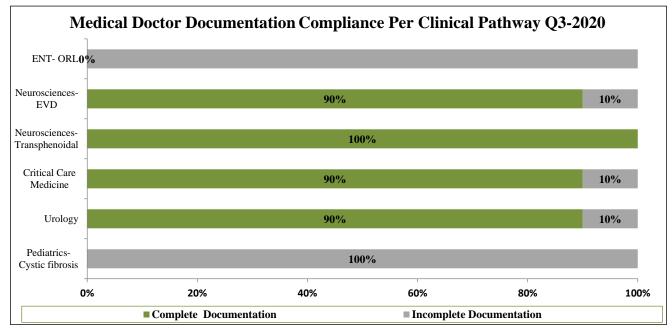

## Medical Doctor Documentation Compliance Report

Clinical Pathway 3rd Quarter Report 2020

Data Collection Period: 01 July 2020 - 30 September 2020

The table below indicates the percentages of documentation compliance by the Medical Doctor on the implemented clinical pathway:

| Physician compliance<br>by Department | Number of<br>documented<br>clinical pathway<br>Q3- 2020 | Complete Documentation |              |              |              | Incomplete Documentation |              |              |              |
|---------------------------------------|---------------------------------------------------------|------------------------|--------------|--------------|--------------|--------------------------|--------------|--------------|--------------|
|                                       |                                                         | 4thQ<br>2019           | 1stQ<br>2020 | 2ndQ<br>2020 | 3rdQ<br>2020 | 4thQ<br>2019             | 1stQ<br>2020 | 2ndQ<br>2020 | 3rdQ<br>2020 |
| Pediatrics-Cystic fibrosis            | 0                                                       | 0%                     | 0%           | 0%           | 0%           | 100%                     | 100%         | 100%         | 100%         |
| Critical Care Medicine                | 13                                                      | 85%                    | 80%          | 90%          | 90%          | 10%                      | 15%          | 20%          | 10%          |
| Neurosciences- EVD                    | 16                                                      | 85%                    | 90%          | 90%          | 90%          | 20%                      | 15%          | 10%          | 10%          |
| Neurosciences-<br>Transphenoidal      | 7                                                       | 90%                    | 90%          | 100%         | 100%         | 10%                      | 10%          | 10%          | 0%           |
| Urology                               | 9                                                       | 75%                    | 80%          | 90%          | 90%          | 11%                      | 25%          | 20%          | 10%          |
| ORL                                   | 0                                                       | 100%                   | 0%           | 0%           | 0%           | 0%                       | 0%           | 100%         | 100%         |