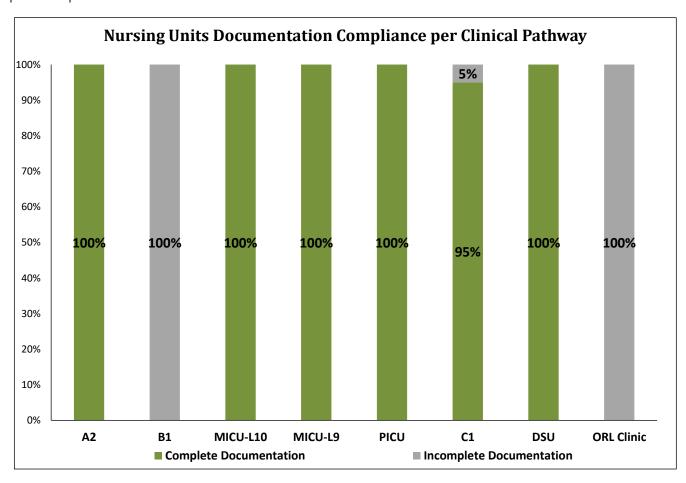

## Nursing Documentation Compliance per Clinical Pathway

Clinical Pathway 3rd Quarter Report 2020

Data Collection Period: 01 July - 30 September 2020.

The table below is a summary of documentation compliance by nursing unit for all the implemented clinical pathways for the last four quarters:

| Units      | Number of documented clinical pathway Q3-2020 | Complete Documentation |               |               |               | Incomplete Documentation |               |               |               |
|------------|-----------------------------------------------|------------------------|---------------|---------------|---------------|--------------------------|---------------|---------------|---------------|
|            |                                               | 4th Q<br>2019          | 1st Q<br>2020 | 2nd Q<br>2020 | 3rd Q<br>2020 | 4th Q<br>2019            | 1st Q<br>2020 | 2nd Q<br>2020 | 3rd Q<br>2020 |
| MICU -L9   | 9                                             | 100%                   | 100%          | 100%          | 100%          | 0%                       | 0%            | 0%            | 0%            |
| MICU -L10  | 4                                             | 100%                   | 100%          | 100%          | 100%          | 0%                       | 0%            | 0%            | 0%            |
| A2         | 3                                             | 90%                    | 90%           | 90%           | 90%           | 10%                      | 10%           | 10%           | 10%           |
| B1         | 0                                             | 80%                    | 0%            | 0%            | 0%            | 100%                     | 100%          | 0%            | 0%            |
| C1         | 18                                            | 94%                    | 95%           | 95%           | 95%           | 5%                       | 5%            | 95%           | 95%           |
| PICU       | 2                                             | 100%                   | N/A           | 100%          | 100%          | 0%                       | 0%            | 0%            | 0%            |
| ORL Clinic | 0                                             | 100%                   | 0%            | 0%            | 0%            | 0%                       | 100%          | 100%          | 100%          |
| PACU       | 0                                             | N/A                    | N/A           | N/A           | N/A           | N/A                      | N/A           | N/A           | N/A           |
| DSU        | 9                                             | 100%                   | 100%          | 100%          | 100%          | 0%                       | 0%            | 0%            | 0%            |
| 1          |                                               | •                      | •             | •             | •             | •                        | •             | •             | •             |