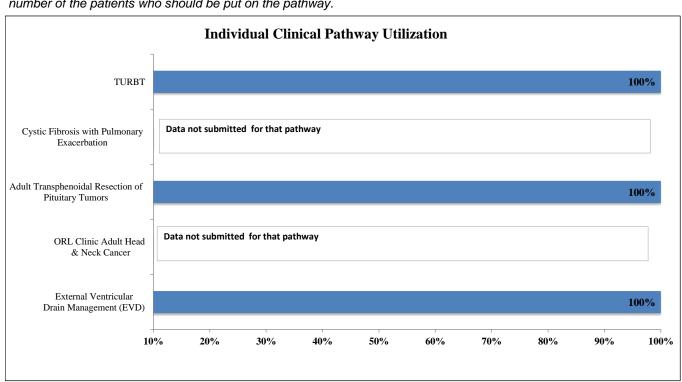

## The table below indicates the percentages of Clinical Pathway utilization:

| Overall Clinical Pathway Utilization Across Departments |                                                             |                                                           |                                        |
|---------------------------------------------------------|-------------------------------------------------------------|-----------------------------------------------------------|----------------------------------------|
| Clinical Pathway Name                                   | Number of<br>managed patients<br>on the Clinical<br>Pathway | Number of eligible<br>patients on the<br>Clinical Pathway | Percentage of each<br>Clinical Pathway |
| External Ventricular Drain Management (EVD)             | 16                                                          | 16                                                        | 100%                                   |
| ORL Clinic Adult Head<br>& Neck Cancer                  | 0                                                           | N/A                                                       | N/A                                    |
| Adult Transphenoidal Resection of Pituitary Tumors      | 7                                                           | 7                                                         | 100%                                   |
| Cystic Fibrosis with Pulmonary<br>Exacerbation          | 0                                                           | N/A                                                       | N/A                                    |
| TURBT                                                   | 9                                                           | 9                                                         | 100%                                   |
| Predicting Successful Extubation *                      | 13                                                          | N/A                                                       | N/A                                    |
| TOTAL:                                                  | 32                                                          | 32                                                        | 100%                                   |

\* Note: These clinical pathways are not included in the utilization because there is no data source for the eligible number of the patients who should be put on the pathway.