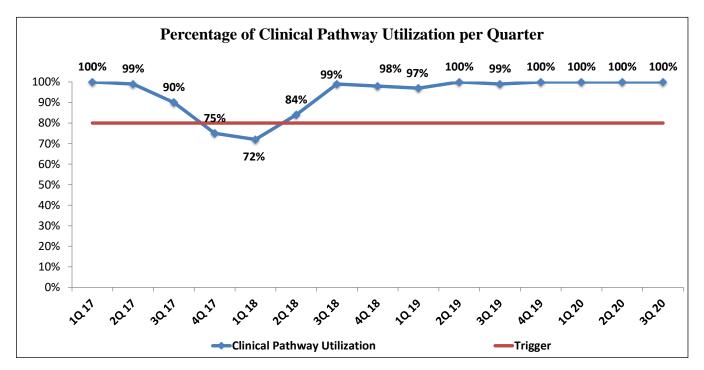

| 9                                                           | 9                                                         | 100%                                   |
| Predicting Successful Extubation *                      | 13                                                          | N/A                                                       | N/A                                    |
| TOTAL:                                                  | 32                                                          | 32                                                        | 100%                                   |

\* Note: These clinical pathways are not included in the utilization because there is no data source for the eligible number of the patients who should be put on the pathway.





## **Findings**

This quarter overall utilization is below the Tigger.

## **Action Plan:**

- 1. The report is to be shared with the respective Healthcare Provider/Medical Quality Director /Clinical Pathway Coordinator
- 2.Quality management division will be starting meeting with CP owner and representative departments chairmen to enhance clinical pathway documentation and utilization
- **3.** To continue doing the monthly rounds to identify any other opportunity for improvement.