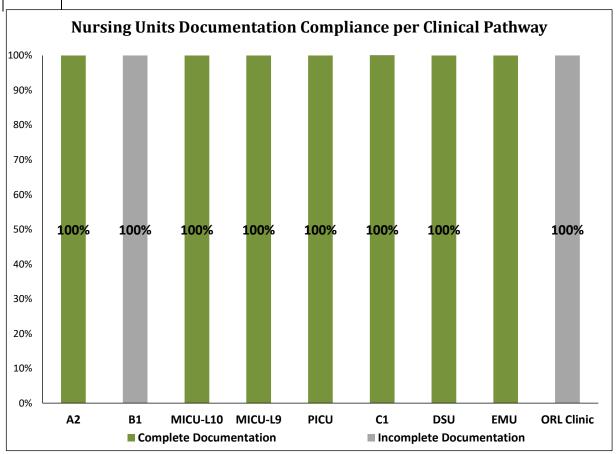

## Nursing Documentation Compliance per Clinical Pathway

Clinical Pathway 4th Quarter Report 2020

Data Collection Period: 01 October - 31 December 2020.

The table below is a summary of documentation compliance by nursing unit for all the implemented clinical pathways for the last four quarters:

| Units      | Number of documented clinical pathway Q4-2020 | <b>Complete Documentation</b> |               |               |               | Incomplete Documentation |               |               |               |
|------------|-----------------------------------------------|-------------------------------|---------------|---------------|---------------|--------------------------|---------------|---------------|---------------|
|            |                                               | 1st Q<br>2020                 | 2nd Q<br>2020 | 3rd Q<br>2020 | 4th Q<br>2020 | 1st Q<br>2020            | 2nd Q<br>2020 | 3rd Q<br>2020 | 4th Q<br>2020 |
| MICU -L9   | 5                                             | 100%                          | 100%          | 100%          | 100%          | 0%                       | 0%            | 0%            | 0%            |
| MICU -L10  | 8                                             | 100%                          | 100%          | 100%          | 100%          | 0%                       | 0%            | 0%            | 0%            |
| A2         | 4                                             | 90%                           | 90%           | 90%           | 100%          | 10%                      | 10%           | 10%           | 10%           |
| B1         | 0                                             | 0%                            | 0%            | 0%            | 0%            | 100%                     | 0%            | 0%            | 0%            |
| C1         | 37                                            | 95%                           | 95%           | 95%           | 100%          | 5%                       | 5%            | 5%            | 0%            |
| PICU       | 1                                             | N/A                           | 100%          | 100%          | 100%          | 0%                       | 0%            | 0%            | 0%            |
| ORL Clinic | 0                                             | 0%                            | 0%            | 0%            | 0%            | 100%                     | 100%          | 100%          | 100%          |
| PACU       | 0                                             | N/A                           | N/A           | N/A           | N/A           | N/A                      | N/A           | N/A           | N/A           |
| EMU        | 102                                           | N/A                           | N/A           | N/A           | 100%          | N/A                      | N/A           | N/A           | 0%            |
| DSU        | 9                                             | 100%                          | 100%          | 100%          | 100%          | 0%                       | 0%            | 0%            | 0%            |