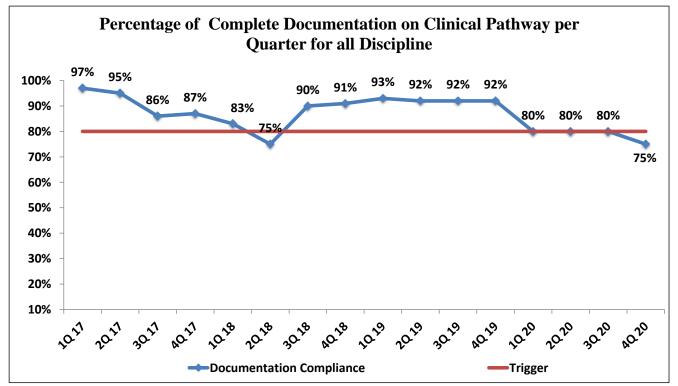

## **Overall Documentation Report By Department/Discipline**

Clinical Pathway 4th Quarter Report 2020 Data Collection Period: 01 October 2020 - 31 December 2020

The table below indicates the percentages of documentation compliance per department/discipline for the implemented clinical pathway:

| Overall Documentation Compliance<br>(all Clinical Pathways and all disciplines) |          |          |          |          |  |  |
|---------------------------------------------------------------------------------|----------|----------|----------|----------|--|--|
| Level of Compliance                                                             | Q1- 2020 | Q2- 2020 | Q3- 2020 | Q4- 2020 |  |  |
| Complete Documentation                                                          | 80%      | 80%      | 80%      | 74%      |  |  |
| Incomplete Documentation                                                        | 20%      | 20%      | 20%      | 26%      |  |  |