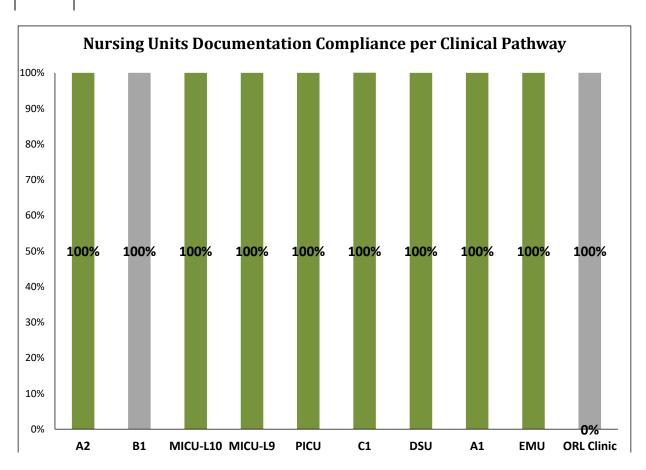

| Units      | Number of documented clinical pathway Q1-2021 | Complete Documentation |               |               |               | Incomplete Documentation |               |               |               |
|------------|-----------------------------------------------|------------------------|---------------|---------------|---------------|--------------------------|---------------|---------------|---------------|
|            |                                               | 2nd Q<br>2020          | 3rd Q<br>2020 | 4th Q<br>2020 | 1st Q<br>2021 | 2nd Q<br>2020            | 3rd Q<br>2020 | 4th Q<br>2020 | 1st Q<br>2021 |
| MICU -L9   | 4                                             | 100%                   | 100%          | 100%          | 100%          | 0%                       | 0%            | 0%            | 0%            |
| MICU -L10  | 10                                            | 100%                   | 100%          | 100%          | 100%          | 0%                       | 0%            | 0%            | 0%            |
| A2         | 3                                             | 90%                    | 90%           | 90%           | 90%           | 10%                      | 10%           | 10%           | 10%           |
| B1         | 0                                             | 0%                     | 0%            | 0%            | 0%            | 0%                       | 0%            | 0%            | 0%            |
| C1         | 28                                            | 95%                    | 95%           | 100%          | 100%          | 5%                       | 5%            | 0%            | 0%            |
| PICU       | 1                                             | 100%                   | 100%          | 100%          | 100%          | 0%                       | 0%            | 0%            | 0%            |
| ORL Clinic | 0                                             | 0%                     | 0%            | 0%            | 0%            | 100%                     | 100%          | 100%          | 100%          |
| A1         | 10                                            | N/A                    | N/A           | N/A           | 100%          | N/A                      | N/A           | 0%            | 0%            |
| EMU        | 93                                            | N/A                    | N/A           | 100%          | 100%          | N/A                      | N/A           | 0%            | 0%            |
| DSU        | 15                                            | 100%                   | 100%          | 100%          | 100%          | 0%                       | 0%            | 0%            | 0%            |