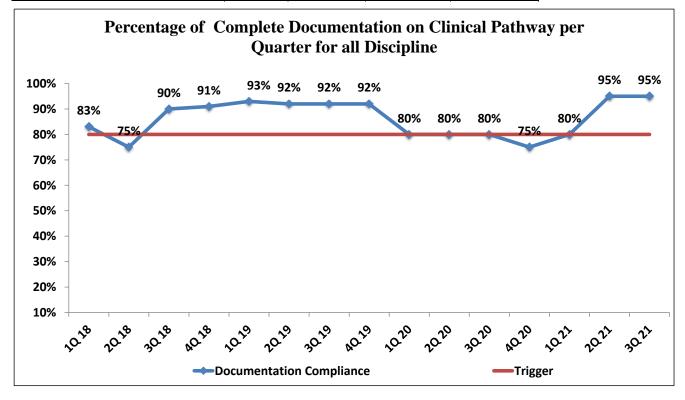

| Overall Documentation Compliance (all Clinical Pathways and all disciplines) |          |          |          |          |  |  |
|------------------------------------------------------------------------------|----------|----------|----------|----------|--|--|
| Level of Compliance                                                          | Q4- 2020 | Q1- 2020 | Q2- 2021 | Q3- 2021 |  |  |
| Complete Documentation                                                       | 74%      | 80%      | 95%      | 95%      |  |  |
| Incomplete Documentation                                                     | 26%      | 20%      | 5%       | 5%       |  |  |