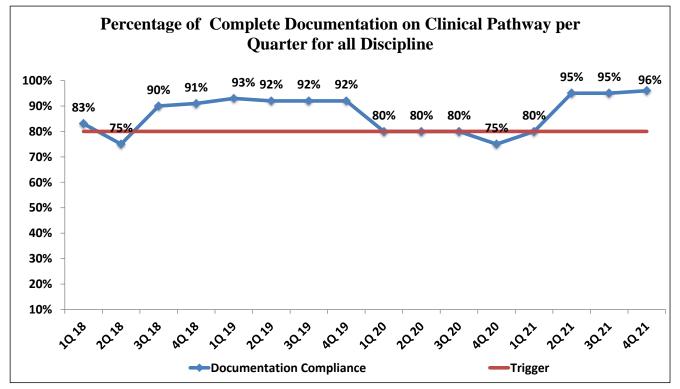

| Overall Documentation Compliance<br>(all Clinical Pathways and all disciplines) |          |          |          |          |  |  |
|---------------------------------------------------------------------------------|----------|----------|----------|----------|--|--|
| Level of Compliance                                                             | Q1- 2020 | Q2- 2021 | Q3- 2021 | Q4- 2021 |  |  |
| Complete Documentation                                                          | 80%      | 95%      | 95%      | 96%      |  |  |
| Incomplete Documentation                                                        | 20%      | 5%       | 5%       | 4%       |  |  |