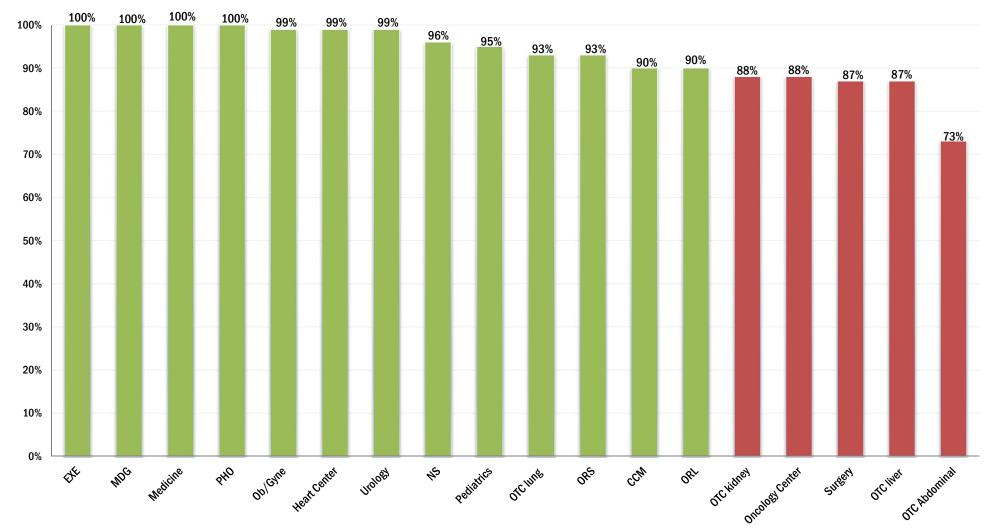

Compliance Range : ≤ 75% = Severe deficiency ; 76 % to 89% = areas for improvement ; ≥ 90% = Compliant

| Discharge & Death Summary Report                                                              |     |      |              |      |          |      |         |                    |      |      |            |      |         |         |
|-----------------------------------------------------------------------------------------------|-----|------|--------------|------|----------|------|---------|--------------------|------|------|------------|------|---------|---------|
| Clinical Documentation Compliance Report : 93%                                                |     |      |              |      |          |      |         |                    |      |      |            |      |         |         |
| 1st Quarter 2024 (January, February, and March)                                               |     |      |              |      |          |      |         |                    |      |      |            |      |         |         |
| Medical Departments                                                                           | CCM | EXE  | Heart Center | MDG  | Medicine | SN   | Ob/Gyne | Oncology<br>Center | ORL  | ORS  | Pediatrics | ОНА  | Surgery | Urology |
| Number of Charts Reviewed                                                                     | 0   | 5    | 10           | 5    | 10       | 10   | 10      | 10                 | 10   | 10   | 10         | 10   | 10      | 10      |
| DISCHARGE NOTE                                                                                |     |      |              |      |          |      |         |                    |      |      |            |      |         |         |
| Discharge Note present                                                                        | NA  | 100% | 100%         | 100% | 100%     | 100% | 100%    | 90%                | 100% | 100% | 100%       | 100% | 100%    | 100%    |
| <b>DISCHARGE SUMMARIES</b> (for patients admitted more than 48 hrs and all surgery patients ) |     |      |              |      |          |      |         |                    |      |      |            |      |         |         |
| Reason for Admission documented                                                               | NA  | 100% | 100%         | 100% | 100%     | 100% | 100%    | 100%               | 100% | 100% | 100%       | 100% | 100%    | 100%    |
| Significant Diagnosis documented                                                              | NA  | 100% | 100%         | 100% | 100%     | 100% | 100%    | 100%               | 100% | 100% | 100%       | 100% | 100%    | 100%    |
| Significant Physical and other findings documented                                            | NA  | 100% | 100%         | 100% | 100%     | 100% | 100%    | 100%               | 100% | 100% | 100%       | 100% | 100%    | 100%    |
| Diagnostic and therapeutic procedures performed documented                                    | NA  | 100% | 100%         | NA   | 100%     | 100% | 100%    | 100%               | 100% | 100% | 100%       | 100% | 100%    | 100%    |
| Significant Medications and Treatments during this admission documented                       | NA  | NA   | 100%         | 100% | NA       | 100% | NA      | 100%               | 100% | NA   | 100%       | 100% | 100%    | 100%    |
| Discharge Medication documented (Dosage, frequency, and duration)                             | NA  | 100% | 89%          | 100% | 100%     | 90%  | 90%     | 30%                | 10%  | 33%  | 50%        | 100% | 60%     | 90%     |
| Follow up instructions documented                                                             | NA  | 100% | 100%         | 100% | 100%     | 100% | 100%    | 90%                | 100% | 100% | 100%       | 100% | 100%    | 100%    |
| Patient's condition at the time of discharge documented                                       | NA  | 100% | 100%         | 100% | 100%     | 100% | 100%    | 80%                | 90%  | 100% | 100%       | 100% | 80%     | 100%    |
| Dictated Discharge Summary is available in ICIS (within 10 days)                              | NA  | 100% | 100%         | 100% | 100%     | 100% | 100%    | 100%               | 100% | 100% | 100%       | 100% | 70%     | 100%    |
| Dictated Discharge Summary is signed by the Attending Physician (within 10 days)              | NA  | 100% | 100%         | 100% | 100%     | 90%  | 100%    | 100%               | 100% | 90%  | 100%       | 100% | 50%     | 100%    |
| TOTAL NUMBER OF CHARTS REVIEWED FOR DEATH SUMMARY                                             | 10  | 0    | 0            | 0    | 0        | 2    | 0       | 4                  | 0    | 0    | 0          | 0    | 1       | 0       |
| DEATH SUMMARY                                                                                 |     |      |              |      |          |      |         |                    |      |      |            |      |         |         |
| Death Summary was dictated within (72 hours)                                                  | 90% | NA   | NA           | NA   | NA       | 0%   | NA      | 50%                | NA   | NA   | NA         | NA   | 100%    | NA      |
| OVERALL COMPLIANCE                                                                            | 90% | 100% | 99%          | 100% | 100%     | 96%  | 99%     | 88%                | 90%  | 93%  | 95%        | 100% | 87%     | 99%     |