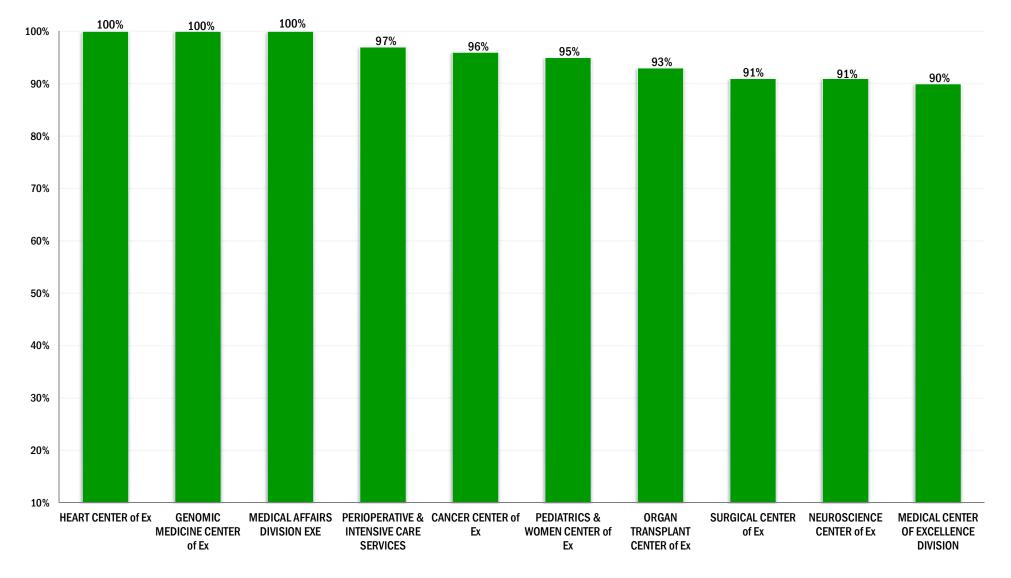

## **Clinical Documentation Compliance Report : 94%**

1st Quarter 2025 (January, February, and March)

|                                                                                        | Peri-IC<br>Services | Medical<br>Affairs | Heart CoE       | Genomic<br>CoE | Med CoE<br>Division | Neuro<br>CoE | Pediatrics<br>&<br>Women's<br>CoE |            |         | Cancer<br>CoE      |         | Surgical<br>CoE |      |         |         | OTC COE    |           |                  |          |
|----------------------------------------------------------------------------------------|---------------------|--------------------|-----------------|----------------|---------------------|--------------|-----------------------------------|------------|---------|--------------------|---------|-----------------|------|---------|---------|------------|-----------|------------------|----------|
| Medical Departments                                                                    | CCM                 | EXE                | Heart<br>Center | MDG            | Medicine            | SN           | она                               | Pediatrics | Ob/Gyne | Oncology<br>Center | ONC SUR | ORL             | ORS  | Surgery | Urology | OTC Kidney | OTC Liver | OTC<br>Abdominal | OTC Lung |
| Total Number of all Charts Reviewed                                                    | 10                  | 10                 | 10              | 10             | 10                  | 10           | 10                                | 10         | 10      | 10                 | 10      | 10              | 10   | 10      | 10      | 10         | 10        | 10               | 10       |
| DISCHARGE NOTE                                                                         |                     |                    |                 |                |                     |              |                                   |            |         |                    |         |                 |      |         |         |            |           |                  |          |
| Discharge Note present                                                                 | 100%                | 100%               | 100%            | 100%           | 100%                | 100%         | 100%                              | 100%       | 100%    | 100%               | 100%    | 100%            | 100% | 100%    | 100%    | 100%       | 100%      | 100%             | 100%     |
| DISCHARGE SUMMARIES (for patients admitted more than 48 hrs and all surgery patients ) |                     |                    |                 |                |                     |              |                                   |            |         |                    |         |                 |      |         |         |            |           |                  |          |
| Reason for Admission documented                                                        | 100%                | 100%               | 100%            | 100%           | 90%                 | 100%         | 100%                              | 100%       | 100%    | 100%               | 100%    | 100%            | 100% | 100%    | 100%    | 100%       | 100%      | 100%             | 100%     |
| Significant Diagnosis documented                                                       | 100%                | 100%               | 100%            | 100%           | 90%                 | 100%         | 100%                              | 100%       | 100%    | 100%               | 100%    | 100%            | 100% | 100%    | 100%    | 100%       | 100%      | 100%             | 100%     |
| Significant Physical and other findings documented                                     | 100%                | 100%               | 100%            | 100%           | 90%                 | 100%         | 100%                              | 100%       | 100%    | 100%               | 100%    | 100%            | 100% | 100%    | 100%    | 100%       | 100%      | 100%             | 100%     |
| Diagnostic and therapeutic procedures performed documented                             | 100%                | 100%               | 100%            | 100%           | 100%                | 100%         | 100%                              | 100%       | 100%    | 100%               | 100%    | 100%            | 100% | 100%    | 100%    | 100%       | 100%      | 100%             | 100%     |
| Significant Medications and Treatments during this admission documented                | 100%                | 100%               | 100%            | 100%           | 100%                | 100%         | 100%                              | 100%       | 100%    | 100%               | 100%    | 100%            | Na   | Na      | 100%    | 100%       | 100%      | 100%             | 100%     |
| Discharge Medication documented (Dosage, frequency, and duration)                      | 67%                 | 100%               | 100%            | 80%            | 90%                 | 60%          | 75%                               | 40%        | 100%    | 100%               | 60%     | 50%             | 22%  | 50%     | 100%    | 70%        | 90%       | 60%              | 80%      |
| Follow up instructions documented                                                      | 100%                | 100%               | 100%            | 100%           | 70%                 | 60%          | 100%                              | 60%        | 100%    | 100%               | 80%     | 40%             | 50%  | 90%     | 100%    | 100%       | 90%       | 50%              | 60%      |
| Patient's condition at the time of discharge documented                                | 100%                | 100%               | 100%            | 100%           | 90%                 | 90%          | 100%                              | 90%        | 100%    | 100%               | 90%     | 70%             | 70%  | 90%     | 100%    | 100%       | 100%      | 100%             | 100%     |
| Dictated Discharge Summary is available in ICIS (within 10 days)                       | 100%                | 100%               | 100%            | 100%           | 90%                 | 100%         | 100%                              | 100%       | 100%    | 100%               | 100%    | 100%            | 100% | 100%    | 100%    | 100%       | 100%      | 90%              | 100%     |
| Dictated Discharge Summary is signed by the Attending Physician (within 10 days)       | 100%                | 100%               | 100%            | 100%           | 90%                 | 100%         | 100%                              | 90%        | 100%    | 100%               | 80%     | 100%            | 100% | 100%    | 100%    | 100%       | 80%       | 60%              | 90%      |
| Number of Charts Reviewed including Death Summary                                      | 7                   |                    |                 |                | 2                   |              | 2                                 | 1          | 1       | 3                  |         | 1               |      |         |         |            |           |                  |          |
| DEATH SUMMARY                                                                          |                     |                    |                 |                |                     |              |                                   |            |         |                    |         |                 |      |         |         |            |           |                  |          |
| Death Summary was dictated within (72 hours)                                           | 100%                | Na                 | Na              | Na             | 100%                | Na           | 50%                               | 100%       | 100%    | 100%               | Na      | 100%            | Na   | Na      | Na      | Na         | Na        | Na               | Na       |
| OVERALL COMPLIANCE                                                                     | 97%                 | 100%               | 100%            | 98%            | 90%                 | 91%          | 97%                               | 87%        | 100%    | 100%               | 91%     | 86%             | 85%  | 93%     | 100%    | 97%        | 96%       | 86%              | 93%      |