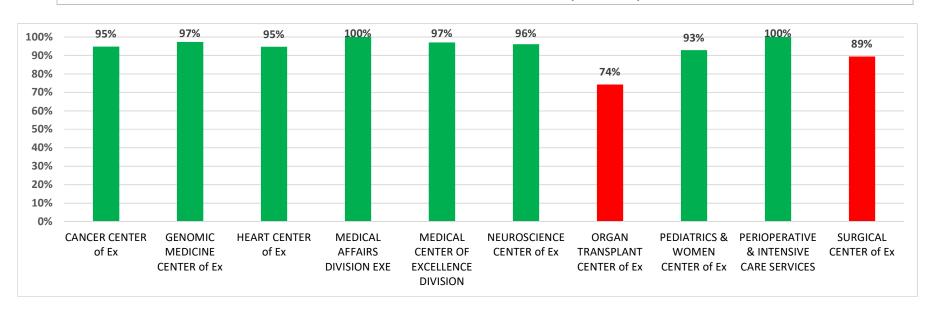

## Riyadh Electronic Medication Reconciliation - Report Medical Centers - 1st quarter, 2025

|                                           | Admission                        |                                                              |                                                         | Discharge                        |                                                     |                                                         |
|-------------------------------------------|----------------------------------|--------------------------------------------------------------|---------------------------------------------------------|----------------------------------|-----------------------------------------------------|---------------------------------------------------------|
| All Centers of Excellence                 | Department<br>Total<br>Admission | Total Completed<br>Admission<br>Medication<br>Reconciliation | Department<br>Admission<br>Reconciliation<br>Compliance | Department<br>Total<br>Discharge | Total Completed Discharge Medication Reconciliation | Department<br>Discharge<br>Reconciliation<br>Compliance |
| CANCER CENTER OF EXCELLENCE               | 1,660                            | 1,574                                                        | 95%                                                     | 1,609                            | 1,485                                               | 92%                                                     |
| GENOMIC MEDICINE CENTER OF EXCELLENCE     | 38                               | 37                                                           | 97%                                                     | 46                               | 44                                                  | 96%                                                     |
| HEART CENTER OF EXCELLENCE                | 815                              | 772                                                          | 95%                                                     | 863                              | 813                                                 | 94%                                                     |
| MEDICAL AFFAIRS DIVISION EXECUTIVE HEALTH | 107                              | 107                                                          | 100%                                                    | 119                              | 119                                                 | 100%                                                    |
| MEDICAL CENTER OF EXCELLENCE DIVISION     | 1,075                            | 1,043                                                        | 97%                                                     | 1,065                            | 981                                                 | 92%                                                     |
| NEUROSCIENCE CENTER OF EXCELLENCE         | 538                              | 517                                                          | 96%                                                     | 556                              | 538                                                 | 97%                                                     |
| ORGAN TRANSPLANT CENTER OF EXCELLENCE     | 1,147                            | 852                                                          | 74%                                                     | 1,162                            | 598                                                 | 51%                                                     |
| PEDIATRICS & WOMEN CENTER OF EXCELLENCE   | 1,349                            | 1,253                                                        | 93%                                                     | 1,402                            | 1,295                                               | 92%                                                     |
| PERIOPERATIVE & INTENSIVE CARE SERVICES   | 8                                | 8                                                            | 100%                                                    | 90                               | 78                                                  | 87%                                                     |
| SURGICAL CENTER OF EXCELLENCE             | 973                              | 870                                                          | 89%                                                     | 974                              | 794                                                 | 82%                                                     |

#### **Admission Medication Reconciliation Compliance Report**