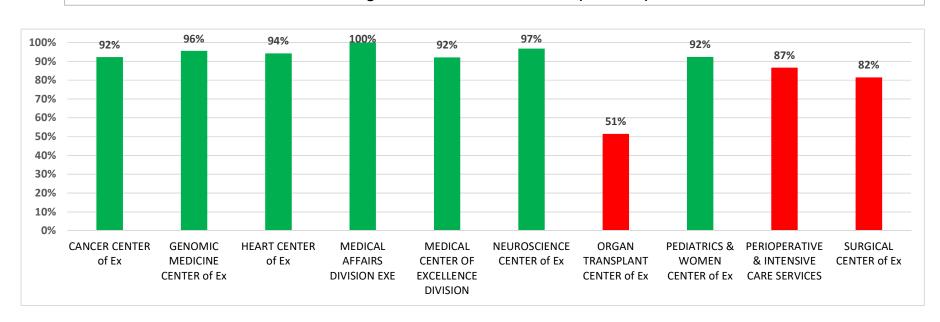

## Riyadh Electronic Medication Reconciliation - Report Medical Centers - 1st quarter, 2025

|                                           | Admission                        |                                                              |                                                         | Discharge                        |                                                     |                                                         |
|-------------------------------------------|----------------------------------|--------------------------------------------------------------|---------------------------------------------------------|----------------------------------|-----------------------------------------------------|---------------------------------------------------------|
| All Centers of Excellence                 | Department<br>Total<br>Admission | Total Completed<br>Admission<br>Medication<br>Reconciliation | Department<br>Admission<br>Reconciliation<br>Compliance | Department<br>Total<br>Discharge | Total Completed Discharge Medication Reconciliation | Department<br>Discharge<br>Reconciliation<br>Compliance |
| CANCER CENTER OF EXCELLENCE               | 1,660                            | 1,574                                                        | 95%                                                     | 1,609                            | 1,485                                               | 92%                                                     |
| GENOMIC MEDICINE CENTER OF EXCELLENCE     | 38                               | 37                                                           | 97%                                                     | 46                               | 44                                                  | 96%                                                     |
| HEART CENTER OF EXCELLENCE                | 815                              | 772                                                          | 95%                                                     | 863                              | 813                                                 | 94%                                                     |
| MEDICAL AFFAIRS DIVISION EXECUTIVE HEALTH | 107                              | 107                                                          | 100%                                                    | 119                              | 119                                                 | 100%                                                    |
| MEDICAL CENTER OF EXCELLENCE DIVISION     | 1,075                            | 1,043                                                        | 97%                                                     | 1,065                            | 981                                                 | 92%                                                     |
| NEUROSCIENCE CENTER OF EXCELLENCE         | 538                              | 517                                                          | 96%                                                     | 556                              | 538                                                 | 97%                                                     |
| ORGAN TRANSPLANT CENTER OF EXCELLENCE     | 1,147                            | 852                                                          | 74%                                                     | 1,162                            | 598                                                 | 51%                                                     |
| PEDIATRICS & WOMEN CENTER OF EXCELLENCE   | 1,349                            | 1,253                                                        | 93%                                                     | 1,402                            | 1,295                                               | 92%                                                     |
| PERIOPERATIVE & INTENSIVE CARE SERVICES   | 8                                | 8                                                            | 100%                                                    | 90                               | 78                                                  | 87%                                                     |
| SURGICAL CENTER OF EXCELLENCE             | 973                              | 870                                                          | 89%                                                     | 974                              | 794                                                 | 82%                                                     |

## **Discharge Medication Reconciliation Compliance Report**