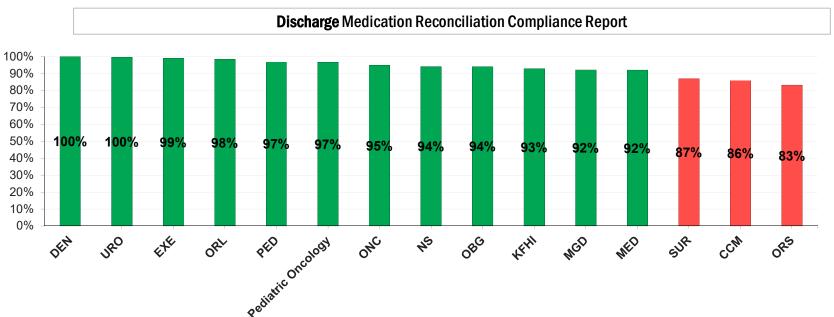

## **Report Summary:**

- Admission Medication Reconciliation Documentation Compliance for the 2nd quarter of 2024 is: 96%
- The total number of patients admitted on 2nd Q 2024: 5670
- Discharge Medication Reconciliation Documentation Compliance for the 2nd quarter of 2024 is: 94%
- The total number of patients discharged on 2nd Q 2024: 5668

# Riyadh Electronic Medication Reconciliation - Report Medical and Clinical Affairs the **2nd** quarter , 2024

|                                                        | Admission                        |                                                              |                                                         | Discharge                        |                                                     |                                                         |
|--------------------------------------------------------|----------------------------------|--------------------------------------------------------------|---------------------------------------------------------|----------------------------------|-----------------------------------------------------|---------------------------------------------------------|
| Departments                                            | Department<br>Total<br>Admission | Total Completed<br>Admission<br>Medication<br>Reconciliation | Department<br>Admission<br>Reconciliation<br>Compliance | Department<br>Total<br>Discharge | Total Completed Discharge Medication Reconciliation | Department<br>Discharge<br>Reconciliation<br>Compliance |
| CCM Department of Adult Critical Care                  | 6                                | 5                                                            | 83%                                                     | 63                               | 54                                                  | 86%                                                     |
| DEN Department of Dental                               | 20                               | 19                                                           | 95%                                                     | 17                               | 17                                                  | 100%                                                    |
| EXE Executive Health                                   | 92                               | 92                                                           | 100%                                                    | 93                               | 92                                                  | 99%                                                     |
| KFHI Heart Center                                      | 741                              | 720                                                          | 97%                                                     | 800                              | 743                                                 | 93%                                                     |
| MED Department of Medicine                             | 953                              | 935                                                          | 98%                                                     | 937                              | 863                                                 | 92%                                                     |
| MGD Department of Medical Genetics                     | 42                               | 42                                                           | 100%                                                    | 51                               | 47                                                  | 92%                                                     |
| NS Department of Neuroscience                          | 470                              | 456                                                          | 97%                                                     | 478                              | 450                                                 | 94%                                                     |
| OBG Department of Obstetric / Gynecology               | 613                              | 565                                                          | 92%                                                     | 600                              | 564                                                 | 94%                                                     |
| ONC Oncology Center                                    | 1,046                            | 1,013                                                        | 97%                                                     | 972                              | 923                                                 | 95%                                                     |
| ORL Department of Otolaryngology / Head & Neck Surgery | 117                              | 116                                                          | 99%                                                     | 120                              | 118                                                 | 98%                                                     |
| ORS Department of Orthopedic Surgery                   | 243                              | 199                                                          | 82%                                                     | 232                              | 193                                                 | 83%                                                     |
| PED Department of Pediatrics                           | 333                              | 327                                                          | 98%                                                     | 319                              | 309                                                 | 97%                                                     |
| PHO Department of Hematology Oncology                  | 424                              | 412                                                          | 97%                                                     | 423                              | 409                                                 | 97%                                                     |
| SUR Department of Surgery                              | 308                              | 280                                                          | 91%                                                     | 298                              | 259                                                 | 87%                                                     |
| URO Department of Urology                              | 262                              | 261                                                          | 100%                                                    | 265                              | 264                                                 | 100%                                                    |