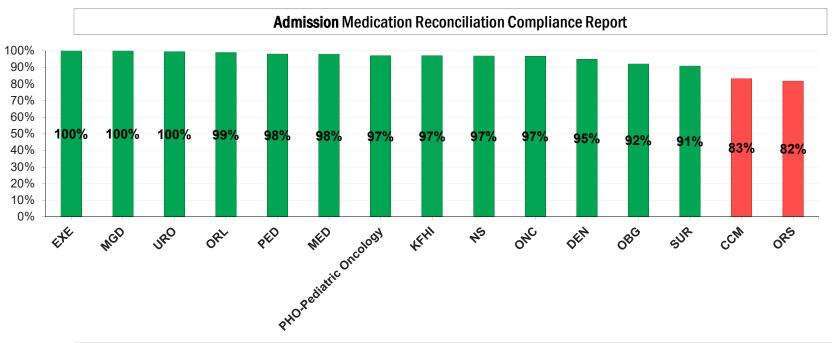

## **Report Summary:**

- Admission Medication Reconciliation Documentation Compliance for the 2nd quarter of 2024 is: 96%
- The total number of patients admitted on 2nd Q 2024: 5670
- Discharge Medication Reconciliation Documentation Compliance for the 2nd quarter of 2024 is: 94%
- The total number of patients discharged on 2nd Q 2024: 5668

# Riyadh Electronic Medication Reconciliation - Report Medical and Clinical Affairs the **2nd** quarter , 2024

|                                                        | Admission                        |                                                              |                                                         | Discharge                        |                                                     |                                                         |
|--------------------------------------------------------|----------------------------------|--------------------------------------------------------------|---------------------------------------------------------|----------------------------------|-----------------------------------------------------|---------------------------------------------------------|
| Departments                                            | Department<br>Total<br>Admission | Total Completed<br>Admission<br>Medication<br>Reconciliation | Department<br>Admission<br>Reconciliation<br>Compliance | Department<br>Total<br>Discharge | Total Completed Discharge Medication Reconciliation | Department<br>Discharge<br>Reconciliation<br>Compliance |
| CCM Department of Adult Critical Care                  | 6                                | 5                                                            | 83%                                                     | 63                               | 54                                                  | 86%                                                     |
| DEN Department of Dental                               | 20                               | 19                                                           | 95%                                                     | 17                               | 17                                                  | 100%                                                    |
| EXE Executive Health                                   | 92                               | 92                                                           | 100%                                                    | 93                               | 92                                                  | 99%                                                     |
| KFHI Heart Center                                      | 741                              | 720                                                          | 97%                                                     | 800                              | 743                                                 | 93%                                                     |
| MED Department of Medicine                             | 953                              | 935                                                          | 98%                                                     | 937                              | 863                                                 | 92%                                                     |
| MGD Department of Medical Genetics                     | 42                               | 42                                                           | 100%                                                    | 51                               | 47                                                  | 92%                                                     |
| NS Department of Neuroscience                          | 470                              | 456                                                          | 97%                                                     | 478                              | 450                                                 | 94%                                                     |
| OBG Department of Obstetric / Gynecology               | 613                              | 565                                                          | 92%                                                     | 600                              | 564                                                 | 94%                                                     |
| ONC Oncology Center                                    | 1,046                            | 1,013                                                        | 97%                                                     | 972                              | 923                                                 | 95%                                                     |
| ORL Department of Otolaryngology / Head & Neck Surgery | 117                              | 116                                                          | 99%                                                     | 120                              | 118                                                 | 98%                                                     |
| ORS Department of Orthopedic Surgery                   | 243                              | 199                                                          | 82%                                                     | 232                              | 193                                                 | 83%                                                     |
| PED Department of Pediatrics                           | 333                              | 327                                                          | 98%                                                     | 319                              | 309                                                 | 97%                                                     |
| PHO Department of Hematology Oncology                  | 424                              | 412                                                          | 97%                                                     | 423                              | 409                                                 | 97%                                                     |
| SUR Department of Surgery                              | 308                              | 280                                                          | 91%                                                     | 298                              | 259                                                 | 87%                                                     |
| URO Department of Urology                              | 262                              | 261                                                          | 100%                                                    | 265                              | 264                                                 | 100%                                                    |