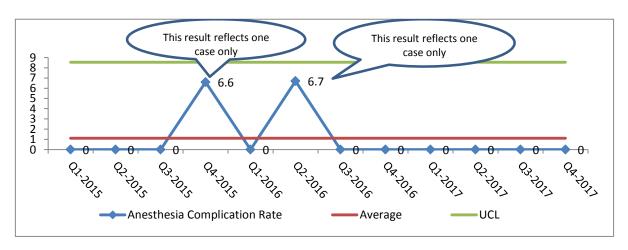

## Department of Anesthesia Anesthesia complication's 2017

| No. | Anesthesia complication's        | Quarter 1 | Quarter 2 | Quarter 3 | Quarter 4 | Total 2017 |
|-----|----------------------------------|-----------|-----------|-----------|-----------|------------|
| 1   | Post Operative Nausea & vomiting | 0         | 0         | 0         | 0         | 0          |
| 2   | Hypothermia                      | 0         | 0         | 0         | 0         | 0          |
| 3   | Numbness upper limb              | 0         | 0         | 0         | 0         | 0          |
| 4   | Injury to lip                    | 0         | 0         | 0         | 0         | 0          |
| 5   |                                  | 0         | 0         | 0         | 0         | 0          |
|     | Injury to teeth                  | _         |           |           | _         |            |
| 6   | Hypertensions                    | 0         | 0         | 0         | 0         | 0          |
| 7   | Hypotension                      | 0         | 0         | 0         | 0         | 0          |
| 8   | MI/ Angina                       | 0         | 0         | 0         | 0         | 0          |
| 9   | Sore Throat                      | 0         | 0         | 0         | 0         | 0          |
| 10  | Hoarseness                       | 0         | 0         | 0         | 0         | 0          |
| 11  | Aspiration                       | 0         | 0         | 0         | 0         | 0          |
| 12  | Pressure Joint injury            | 0         | 0         | 0         | 0         | 0          |
| 13  | Chest pain                       | 0         | 0         | 0         | 0         | 0          |
| 14  | Itching                          | 0         | 0         | 0         | 0         | 0          |
| 15  | SOB/Laryngospasm                 | 0         | 0         | 0         | 0         | 0          |
| 16  | Desaturation                     | 0         | 0         | 0         | 0         | 0          |
| 17  | Backache                         | 0         | 0         | 0         | 0         | 0          |
| 18  | Leg Weakness                     | 0         | 0         | 0         | 0         | 0          |
| 19  | Obstructive sleep apnea          | 0         | 0         | 0         | 0         | 0          |
| 20  | Delayed Recovery                 | 0         | 0         | 0         | 0         | 0          |
| 21  | Post Op Delirium                 | 0         | 0         | 0         | 0         | 0          |
| 22  | Urinary Retention                | 0         | 0         | 0         | 0         | 0          |
| 23  | Difficult airway                 | 0         | 0         | 0         | 0         | 0          |
|     | Number of complication           | 0         | 0         | 0         | 0         | 0          |
|     | Number of reviewed charts        | 150       | 135       | 150       | 150       | 585        |
|     | *Complication Rate               | 0.0       | 0.0       | 0.0       | 0.0       | 0.0        |

Anesthesia Complication rate

 $\Sigma$ Number of complications  $\chi$  1000

Number of reviewed charts